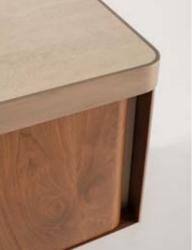

## WOODY COLLECTION

PG.38

Where nature's beauty meets refined craftsmanship. Carefully shaped to evoke the delicate curves and contours of nature, the wooden legs ground each piece with an earthy, timeless appeal. The marble brings a tactile depth that contrasts beautifully with the wood.

## WOODY DINING ROOM

g/w:85 d/d:4 y/h:85 cm

g/w:200 d/d:100 y/h:77 cm

g/w:220 d/d:50 y/h:59 cm

WOODY

// WALL UNIT

Woody wall unit designed to evoke the natural flow of organic forms. The ecru lacquer finish enhances the warmth of the wood while providing a smooth, refined surface that complements the richness of the marble.