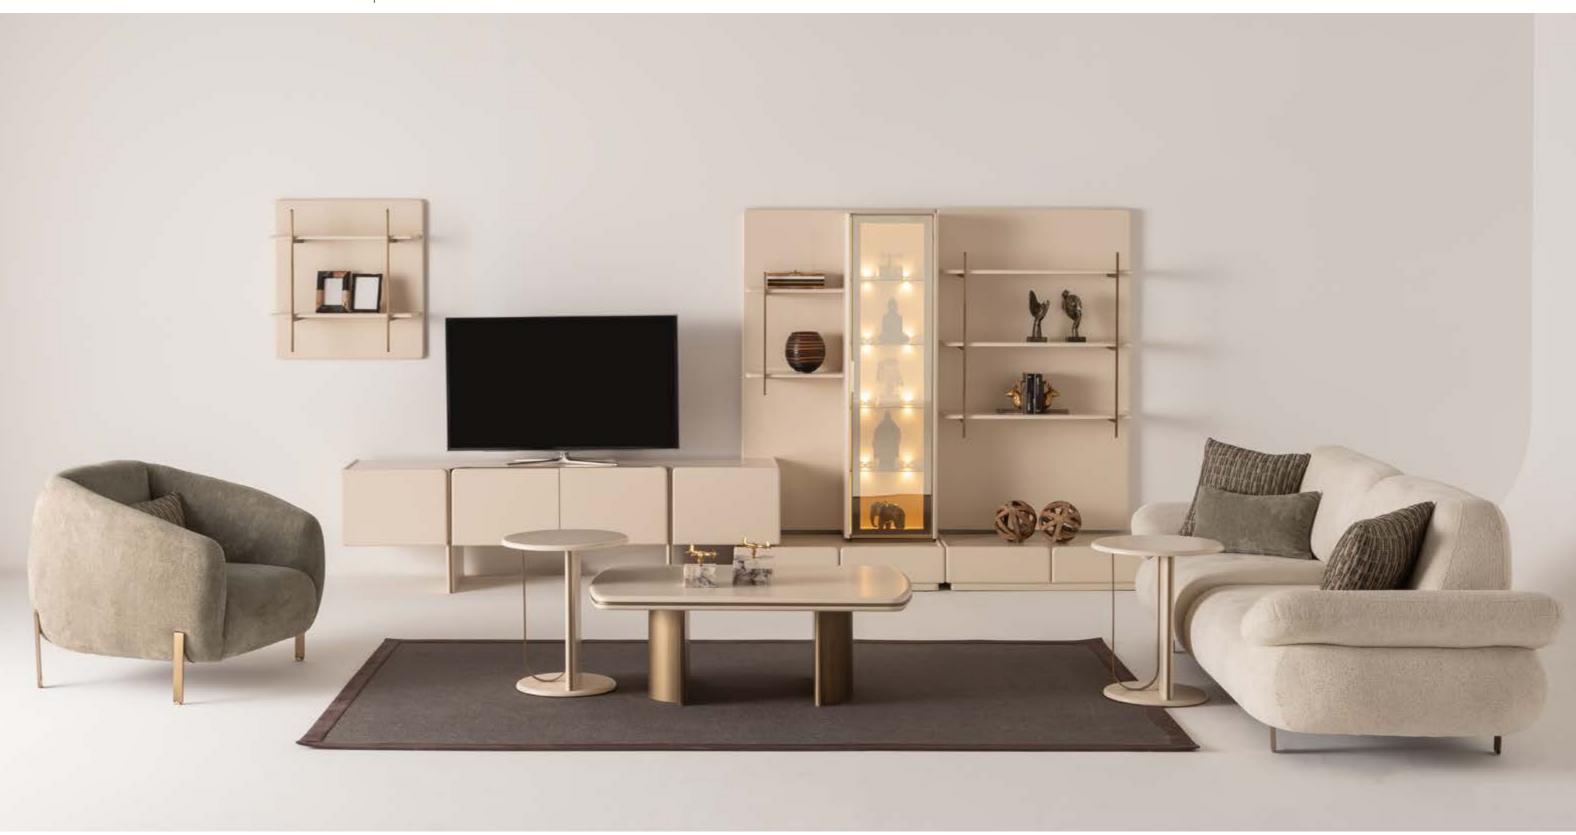

#### SOFT COLLECTION

dining room // wall unit // sofa set // bedroon

PG.112 PG.113

The sleek, modern lines are paired with luxurious materials that are both visually striking and practical. Perfect for those who appreciate fine design and luxurious finishes, Soft diningroom invites you to create a space that exudes style, comfort, and subtle sophistication.

## SOFT

// DINING ROOM

Soft wall unit is offering a clean, contemporary aesthetic that can be easily integrated into any modern interior. From open shelving and closed cabinets to drawers and glass-fronted compartments, the possibilities are endless.

// WALL UNIT

PG.124

Soft sofa set offers a harmonious blend of plush comfort and modern elegance. With its soft curves, premium upholstery, and refined gold accents, this sofa set is more than just furniture—it's an invitation to experience a new level of comfort and luxury.

# SOFT

// SOFA SET

Soft bedroom is perfect for those who appreciate fine design and thoughtful craftsmanship. It's not just furniture—it's an invitation to experience a bedroom that is as beautiful as it is functional, with a timeless aesthetic that will remain effortlessly chic for years to come.