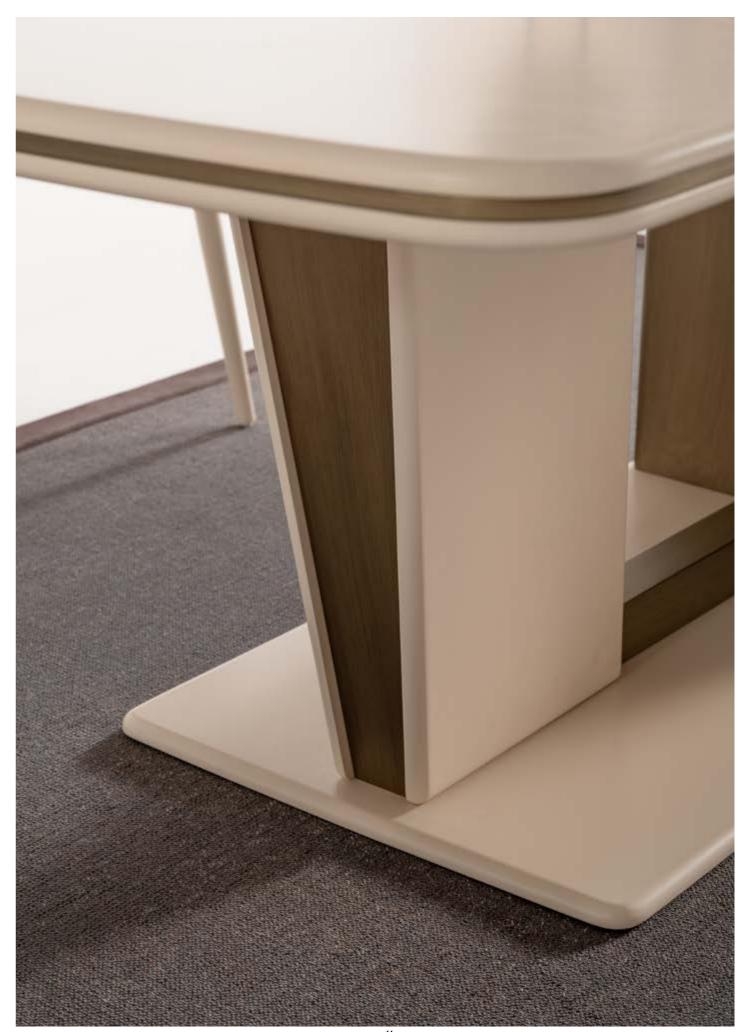

#### PERA COLLECTION

dining room // wall unit // sofa set // bedroom

Pera Collection blends the understated sophistication of matte ecru lacquer with the rich, earthy appeal of walnut veneer, creating a harmonious fusion of luxury and organic design. Each piece in this collection is carefully crafted to offer a refined aesthetic with a natural, yet modern, feel. The organic corner design is a distinctive feature of the collection, where soft, flowing curves replace traditional sharp angles.

PG.76

M O B i L Y A

Pera dining room design choice evokes a sense of movement and fluidity, reflecting nature's own forms and creating a more inviting experience. The rounded corners offer both a visual softness and a practical touch, while enhancing the overall sense of tranquility.

### PERA

// DINING ROOM

g/w:220 d/d:54 y/h:83 cm

Pera wall unit is designed to be both functional and visually captivating, this piece transforms any living space into an oasis of style and warmth. The standout feature of this wall unit is the ribbed glass door, which offers a unique visual appeal.