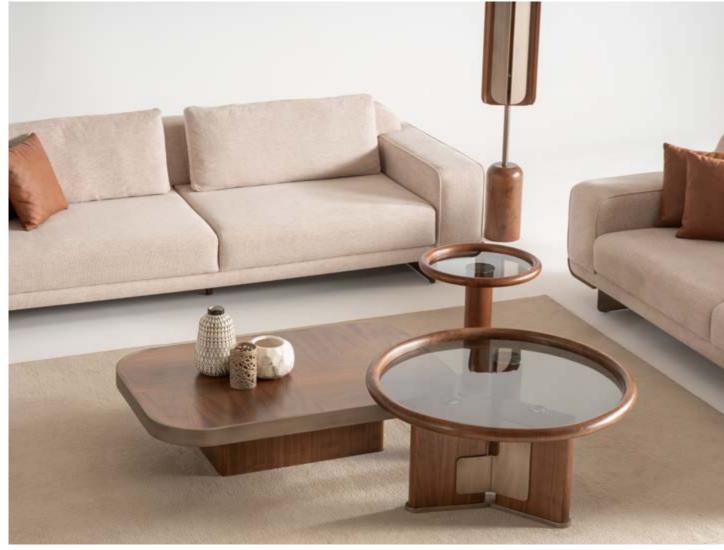

# EVA

// WALL UNIT

g/w:160 d/d:50 y/h:45 cm g/w:160 d/d:50 y/h

nell

Eva sofa set designed to blend modern comfort with timeless style. The unique oval wood bottom surface detail offers a subtle yet striking touch, providing an elegant contrast to the simple upholstery above.

// SOFA SET

nell

## EVA SOFA SET

Combining natural elegance and modern sophistication, each piece is meticulously crafted to create a harmonious balance of form and function. The standout feature of the collection is the stunning glass door wardrobe provides visual clarity and practical storage.