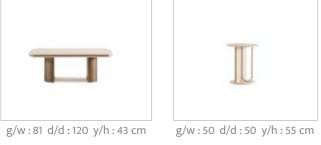

## WOODY COLLECTION

PG.38

Where nature's beauty meets refined craftsmanship. Carefully shaped to evoke the delicate curves and contours of nature, the wooden legs ground each piece with an earthy, timeless appeal. The marble brings a tactile depth that contrasts beautifully with the wood.

# WOODY

// DINING ROOM

## WOODY DINING ROOM

g/w:85 d/d:4 y/h:85 cm

g/w:200 d/d:100 y/h:77 cm

g/w:220 d/d:50 y/h:59 cm

WOODY

// WALL UNIT

Woody wall unit designed to evoke the natural flow of organic forms. The ecru lacquer finish enhances the warmth of the wood while providing a smooth, refined surface that complements the richness of the marble.