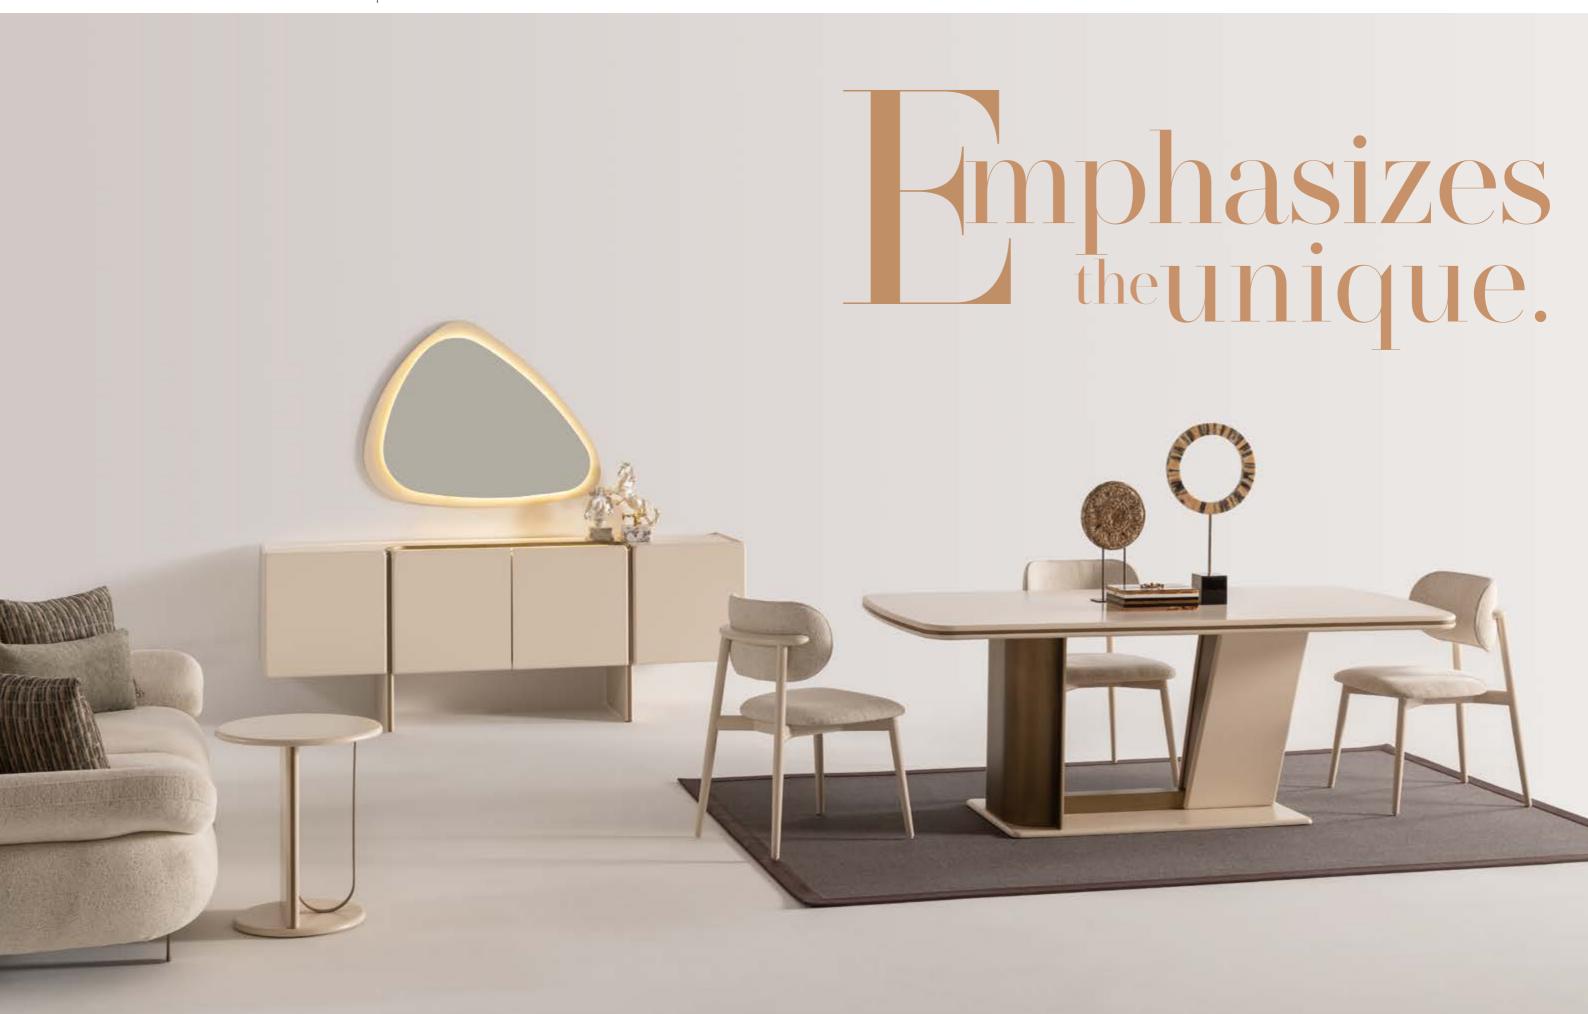

#### PERA COLLECTION

dining room // wall unit // sofa set // bedroom

Pera Collection blends the understated sophistication of matte ecru lacquer with the rich, earthy appeal of walnut veneer, creating a harmonious fusion of luxury and organic design. Each piece in this collection is carefully crafted to offer a refined aesthetic with a natural, yet modern, feel. The organic corner design is a distinctive feature of the collection, where soft, flowing curves replace traditional sharp angles.