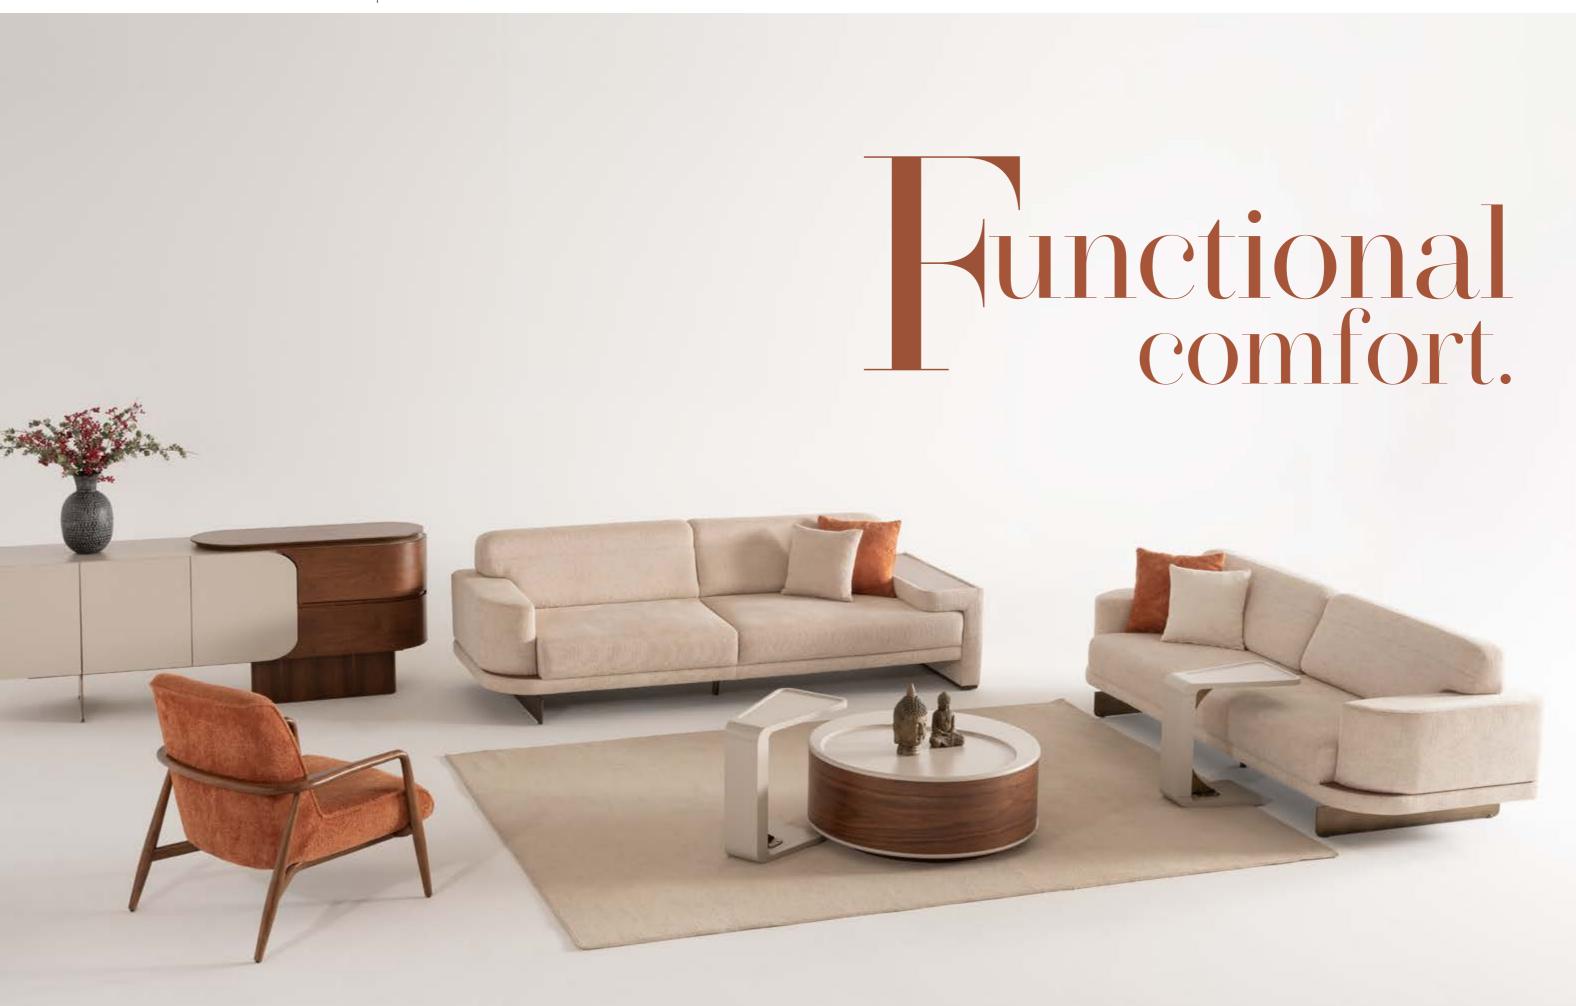

# NEW 2025 COLLECTION

- EVA COLLECTION
- WOODY COLLECTION
- 76 PERA COLLECTION
- 112 SOFT COLLECTION

⊙ / nellmobilya f/ nellfurniture

PG.2 PG.3

## EVA COLLECTION

dining room // wall unit // sofa set // bedroom

Eva dining room collection combines the warmth and so-phistication of walnut veneer with the modern elegance of brushed gold metal detailing and ribbed glass ac-cents. Eva offers a perfect balance of style and function.