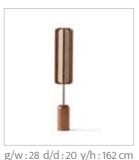

# EVA

// WALL UNIT

g/w:160 d/d:50 y/h:45 cm g/w:160 d/d:50 y/h

nell

Eva sofa set designed to blend modern comfort with timeless style. The unique oval wood bottom surface detail offers a subtle yet striking touch, providing an elegant contrast to the simple upholstery above.