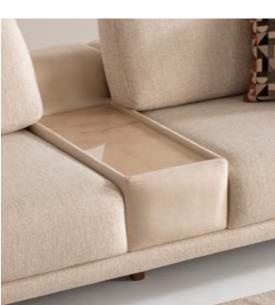

# EVA

// WALL UNIT

g/w:160 d/d:50 y/h:45 cm g/w:160 d/d:50 y/h

nell

Eva sofa set designed to blend modern comfort with timeless style. The unique oval wood bottom surface detail offers a subtle yet striking touch, providing an elegant contrast to the simple upholstery above.

// SOFA SET

nell

## EVA SOFA SET

Combining natural elegance and modern sophistication, each piece is meticulously crafted to create a harmonious balance of form and function. The standout feature of the collection is the stunning glass door wardrobe provides visual clarity and practical storage.