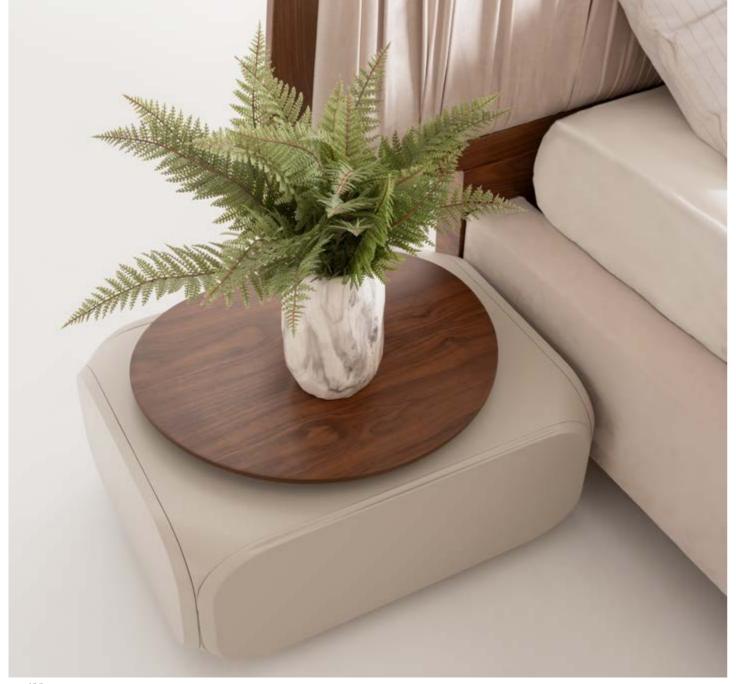

### EVA BEDROOM

g/w:165 d/d:210 y/h:36 cm

g/w:140 d/d:50 y/h:83 cm

g/w:65 d/d:50 y/h:38 cm

g/w:47 y/h:172 cm

g/w : 90 d/d : 61 y/h : 217 cm