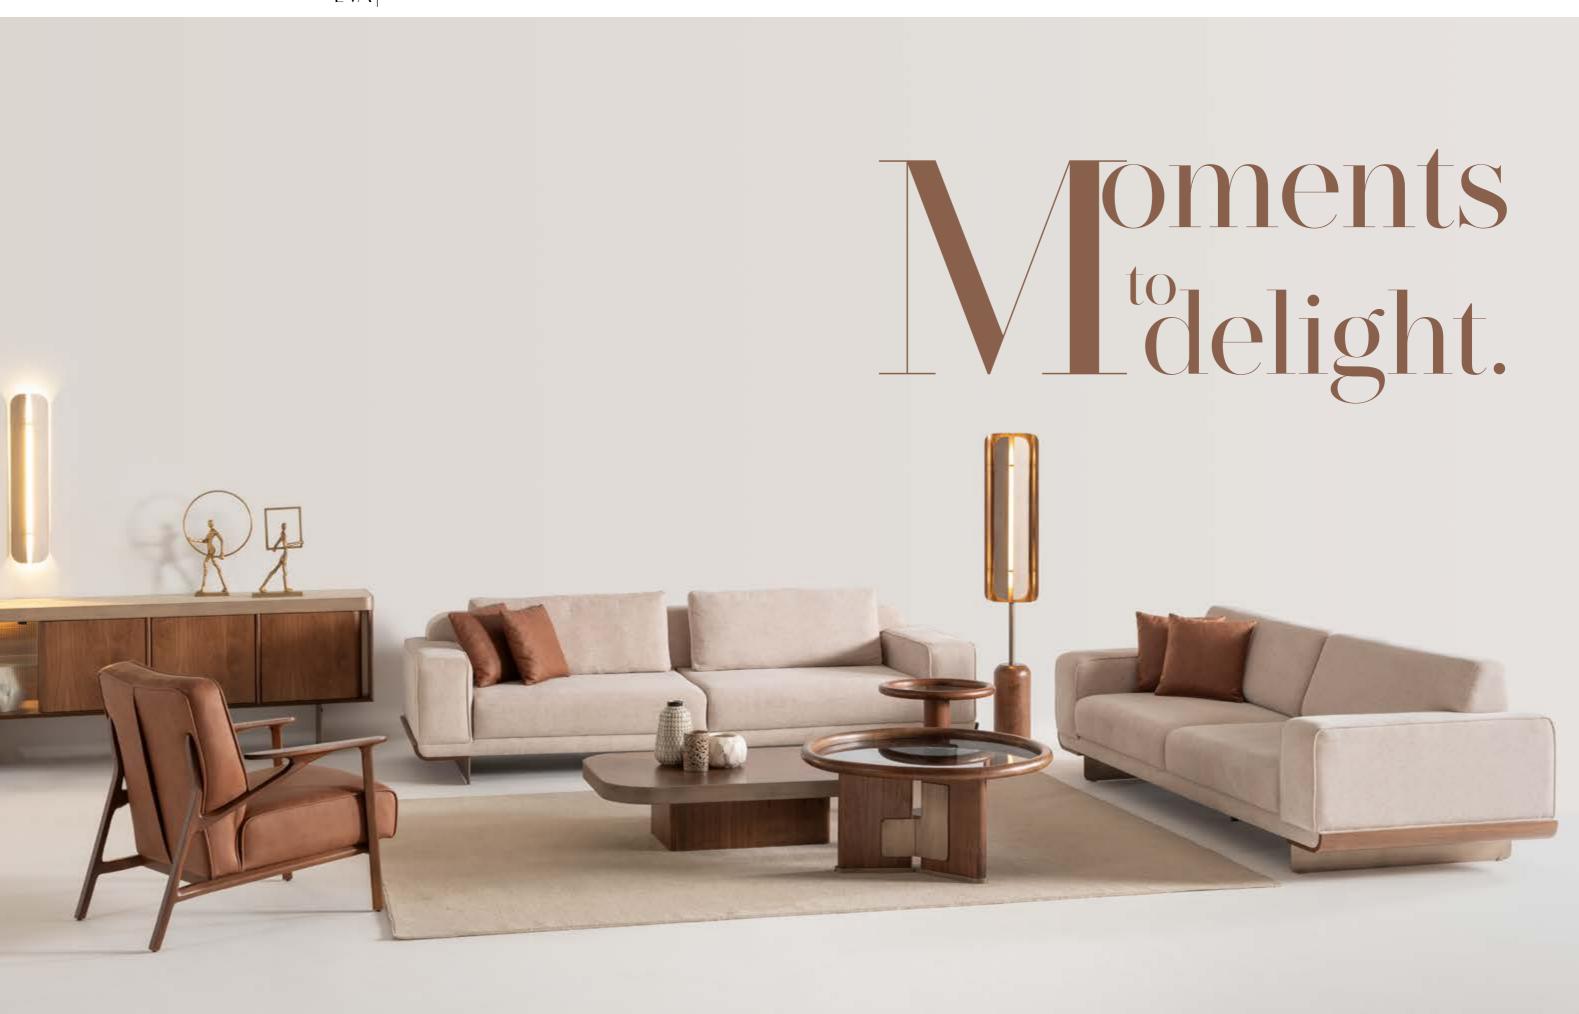

# NEW 2025 COLLECTION

- EVA COLLECTION
- WOODY COLLECTION
- 76 PERA COLLECTION
- 112 SOFT COLLECTION

⊙ / nellmobilya f/ nellfurniture

PG.2 PG.3

## EVA COLLECTION

dining room // wall unit // sofa set // bedroom

Eva dining room collection combines the warmth and so-phistication of walnut veneer with the modern elegance of brushed gold metal detailing and ribbed glass ac-cents. Eva offers a perfect balance of style and function.