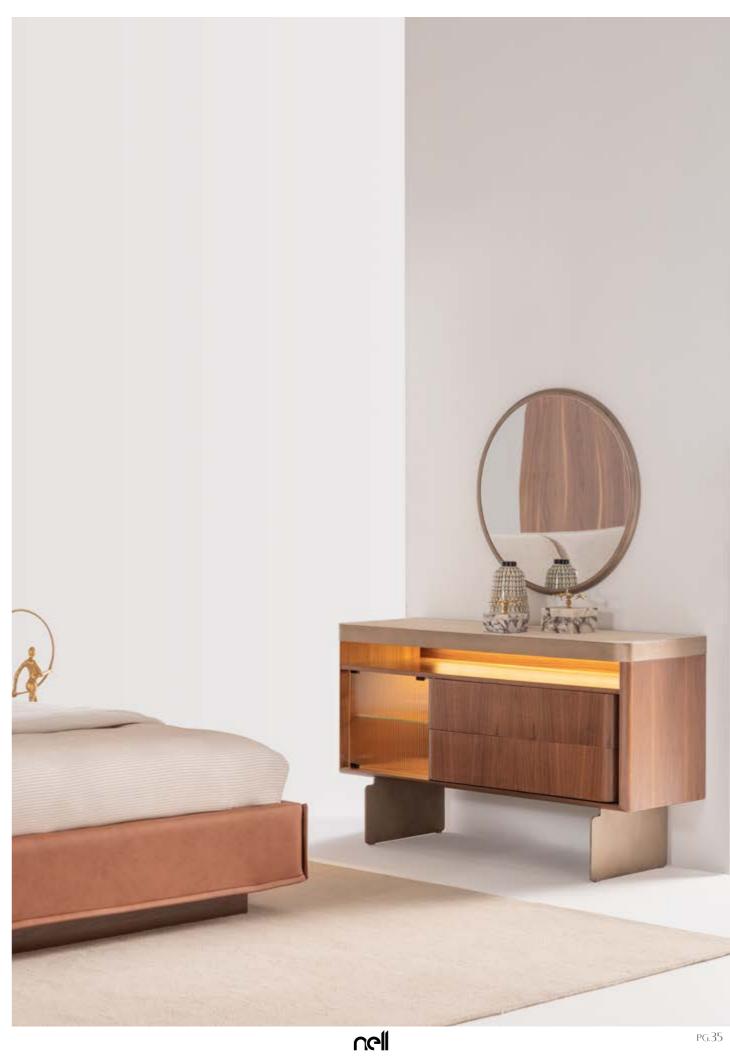

// BEDROOM

### EVA BEDROOM

g/w:165 d/d:210 y/h:36 cm

g/w:140 d/d:50 y/h:83 cm

g/w:65 d/d:50 y/h:38 cm

g/w:47 y/h:172 cm

g/w : 90 d/d : 61 y/h : 217 cm