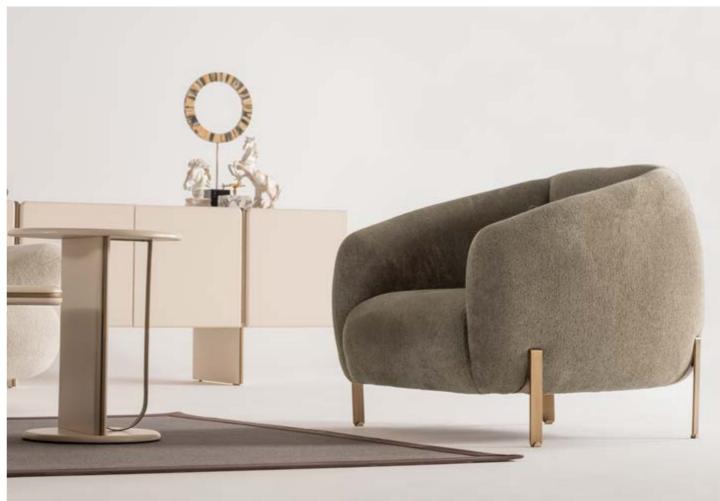

// WALL UNIT

PG.124

Soft sofa set offers a harmonious blend of plush comfort and modern elegance. With its soft curves, premium upholstery, and refined gold accents, this sofa set is more than just furniture—it's an invitation to experience a new level of comfort and luxury.

# SOFT

// SOFA SET

Soft bedroom is perfect for those who appreciate fine design and thoughtful craftsmanship. It's not just furniture—it's an invitation to experience a bedroom that is as beautiful as it is functional, with a timeless aesthetic that will remain effortlessly chic for years to come.