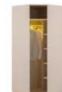

// DINING ROOM

Whether you're looking for storage, display, or a chic place to relax, Eva wall unit with its walnut finish, gold detailing, and versatile pouf will elevate the ambiance of any room, offering both practical solutions and a statement piece for your home.

# EVA

// WALL UNIT

g/w:160 d/d:50 y/h:45 cm g/w:160 d/d:50 y/h

nell

Eva sofa set designed to blend modern comfort with timeless style. The unique oval wood bottom surface detail offers a subtle yet striking touch, providing an elegant contrast to the simple upholstery above.