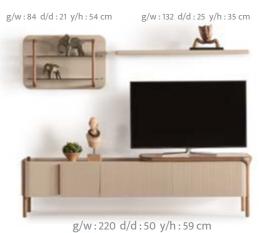

### PERA

// DINING ROOM

g/w:220 d/d:54 y/h:83 cm

Pera wall unit is designed to be both functional and visually captivating, this piece transforms any living space into an oasis of style and warmth. The standout feature of this wall unit is the ribbed glass door, which offers a unique visual appeal.