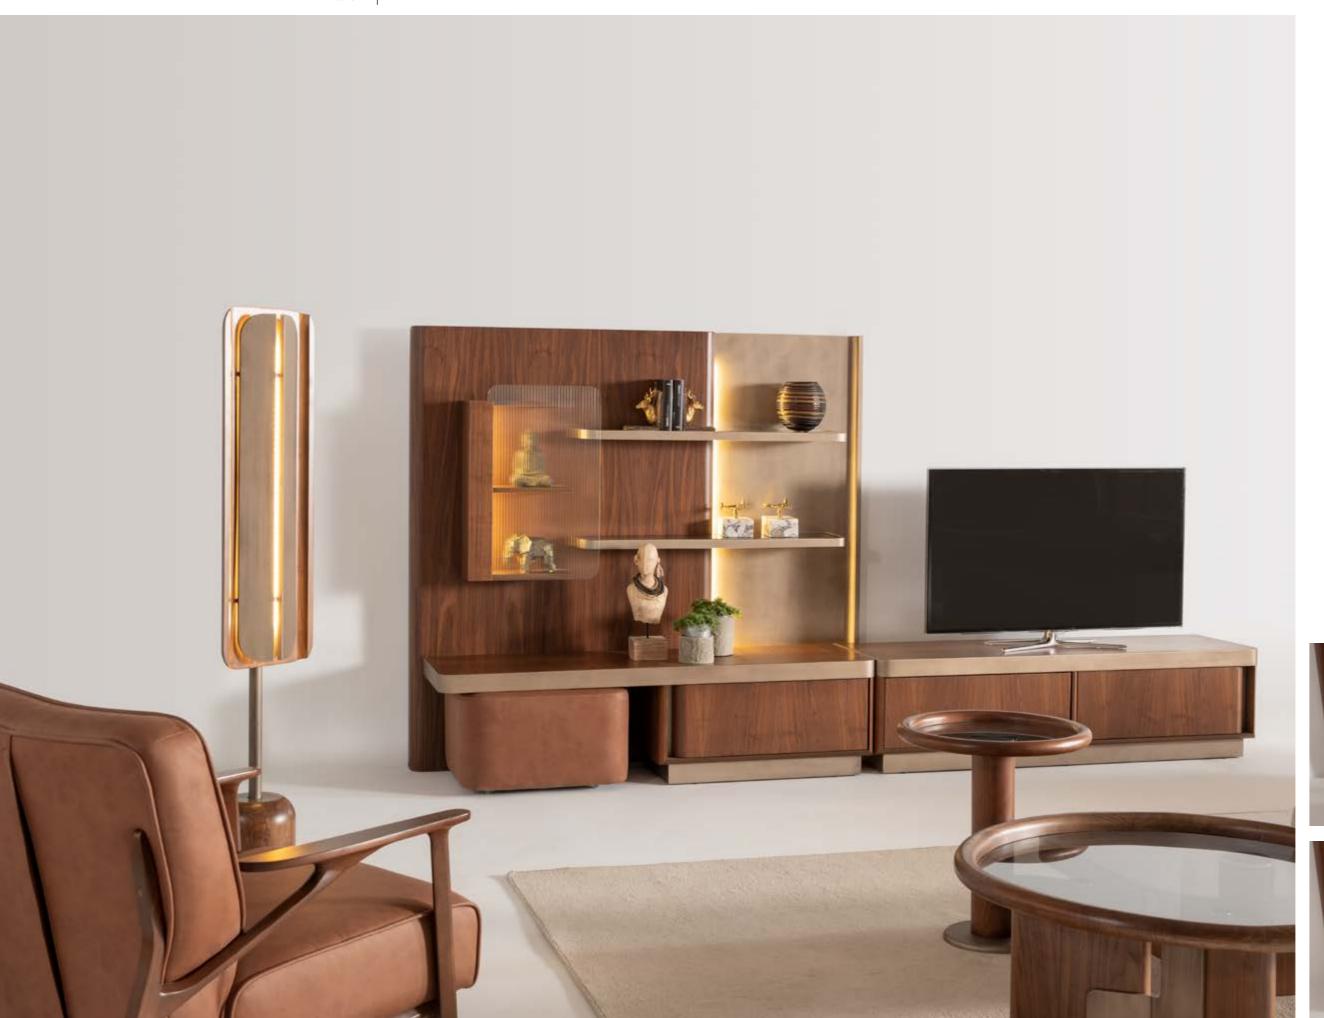

#### PERA COLLECTION

dining room // wall unit // sofa set // bedroom

Pera Collection blends the understated sophistication of matte ecru lacquer with the rich, earthy appeal of walnut veneer, creating a harmonious fusion of luxury and organic design. Each piece in this collection is carefully crafted to offer a refined aesthetic with a natural, yet modern, feel. The organic corner design is a distinctive feature of the collection, where soft, flowing curves replace traditional sharp angles.

PG.76

M O B i L Y A

Pera dining room design choice evokes a sense of movement and fluidity, reflecting nature's own forms and creating a more inviting experience. The rounded corners offer both a visual softness and a practical touch, while enhancing the overall sense of tranquility.

### PERA

// DINING ROOM

g/w:220 d/d:54 y/h:83 cm

Pera wall unit is designed to be both functional and visually captivating, this piece transforms any living space into an oasis of style and warmth. The standout feature of this wall unit is the ribbed glass door, which offers a unique visual appeal.

## PERA

// WALL UNIT

g/w:387 d/d:58 y/h:199 cm

g/w:96 d/d:96 y/h:36 cm

g/w:34 d/d:55 y/h:55 cm

The gently curved arms of the sofa set create a soft, inviting silhouette, embracing the contours of the body for a naturally comfortable seating experience. A distinctive feature of this sofa set is the integrated table arm—an innovative and practical design.