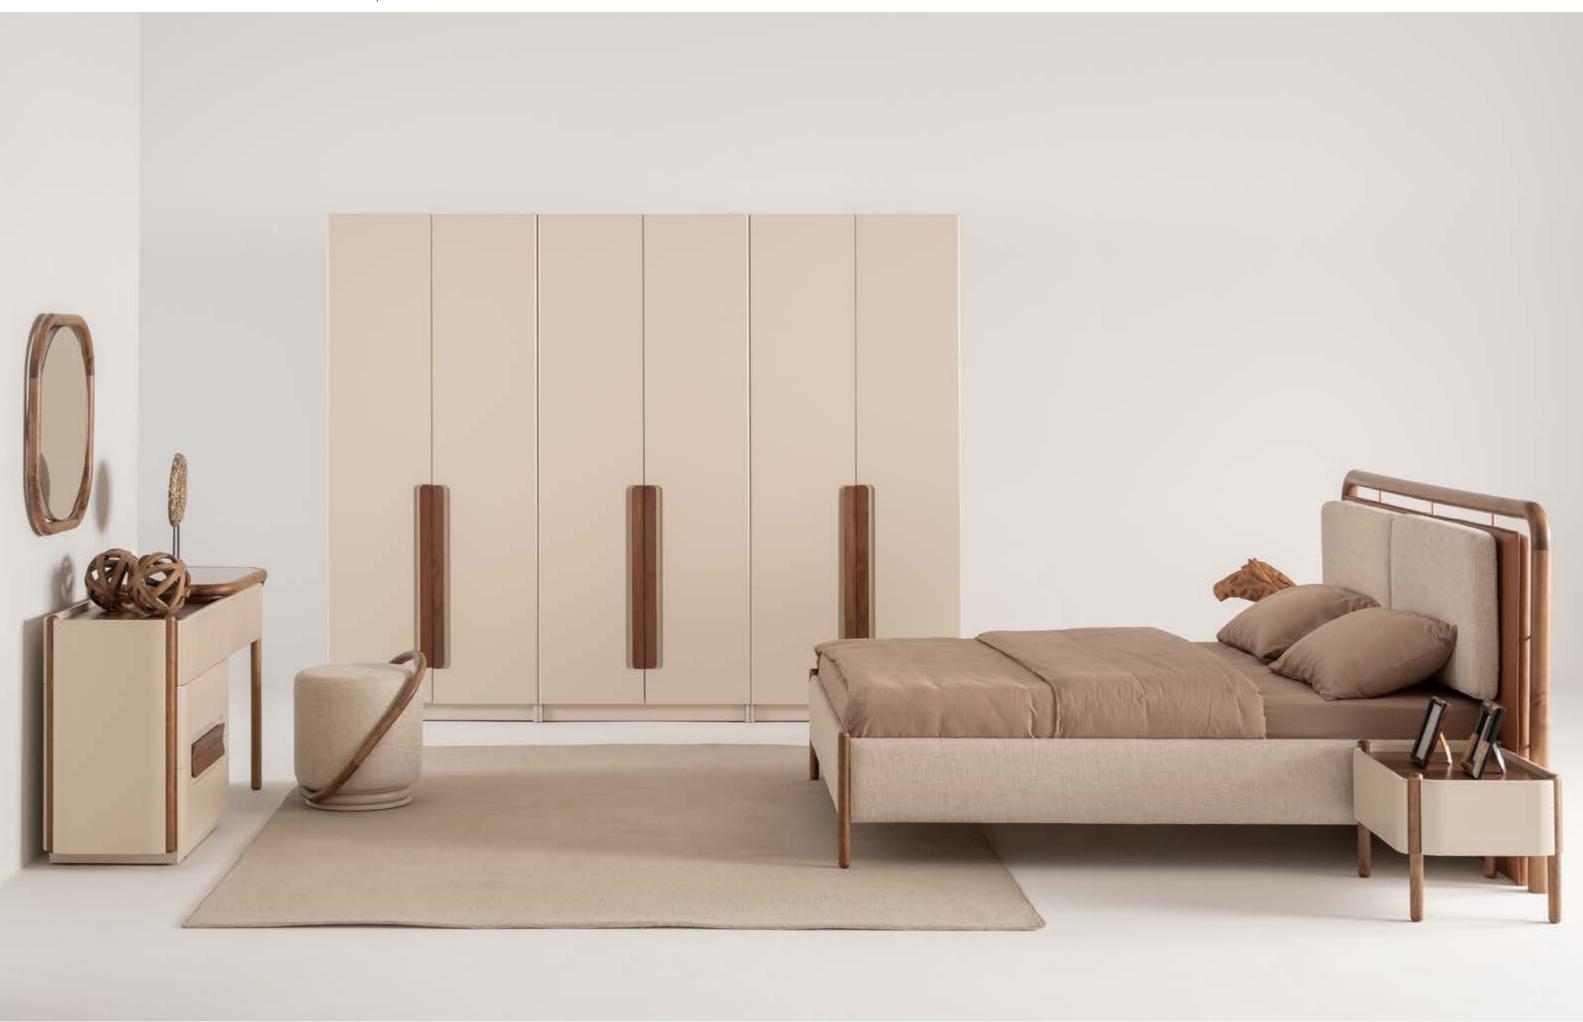

### EVA BEDROOM

g/w:165 d/d:210 y/h:36 cm

g/w:140 d/d:50 y/h:83 cm

g/w:65 d/d:50 y/h:38 cm

g/w:47 y/h:172 cm

g/w : 90 d/d : 61 y/h : 217 cm