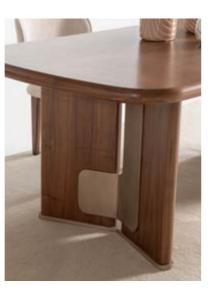

## WOODY COLLECTION

PG.38

Where nature's beauty meets refined craftsmanship. Carefully shaped to evoke the delicate curves and contours of nature, the wooden legs ground each piece with an earthy, timeless appeal. The marble brings a tactile depth that contrasts beautifully with the wood.

# WOODY

// DINING ROOM

## WOODY DINING ROOM

g/w:85 d/d:4 y/h:85 cm

g/w:200 d/d:100 y/h:77 cm

g/w:220 d/d:50 y/h:59 cm

WOODY

// WALL UNIT

Woody wall unit designed to evoke the natural flow of organic forms. The ecru lacquer finish enhances the warmth of the wood while providing a smooth, refined surface that complements the richness of the marble.