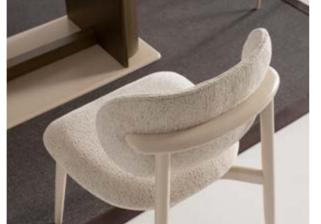

#### SOFT COLLECTION

dining room // wall unit // sofa set // bedroon

PG.112 PG.113

The sleek, modern lines are paired with luxurious materials that are both visually striking and practical. Perfect for those who appreciate fine design and luxurious finishes, Soft diningroom invites you to create a space that exudes style, comfort, and subtle sophistication.

## SOFT

// DINING ROOM

Soft wall unit is offering a clean, contemporary aesthetic that can be easily integrated into any modern interior. From open shelving and closed cabinets to drawers and glass-fronted compartments, the possibilities are endless.