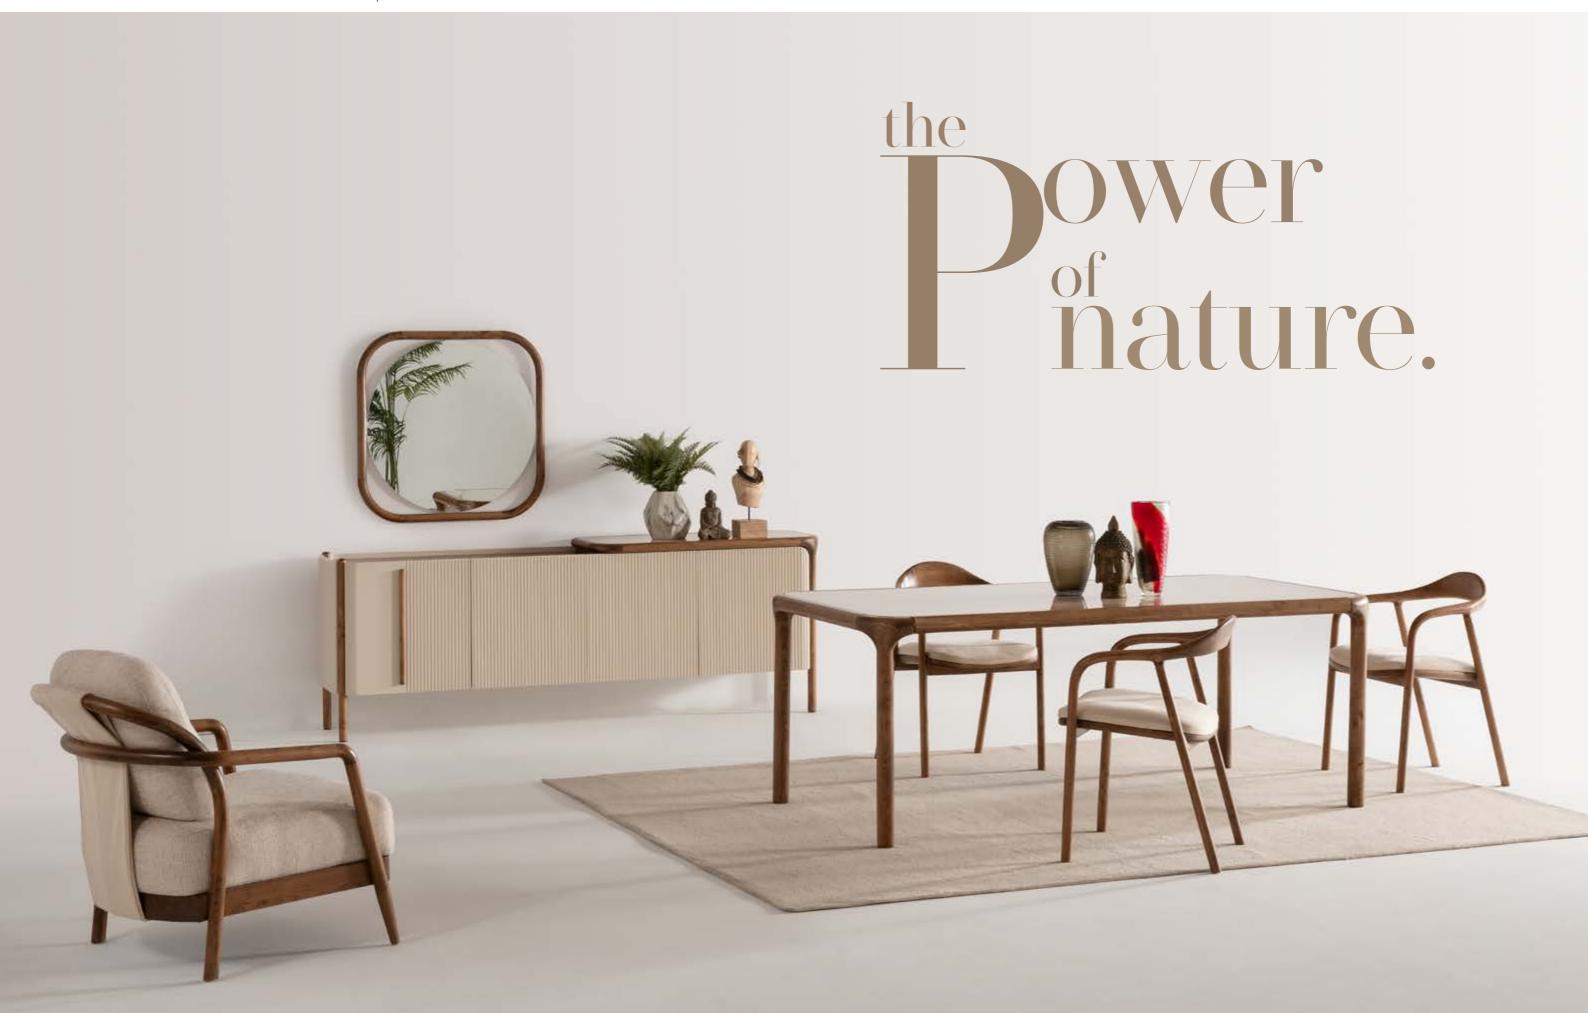

## WOODY COLLECTION

PG.38

Where nature's beauty meets refined craftsmanship. Carefully shaped to evoke the delicate curves and contours of nature, the wooden legs ground each piece with an earthy, timeless appeal. The marble brings a tactile depth that contrasts beautifully with the wood.

## WOODY DINING ROOM

g/w:85 d/d:4 y/h:85 cm

g/w:200 d/d:100 y/h:77 cm

g/w:220 d/d:50 y/h:59 cm

WOODY

// WALL UNIT

Woody wall unit designed to evoke the natural flow of organic forms. The ecru lacquer finish enhances the warmth of the wood while providing a smooth, refined surface that complements the richness of the marble.