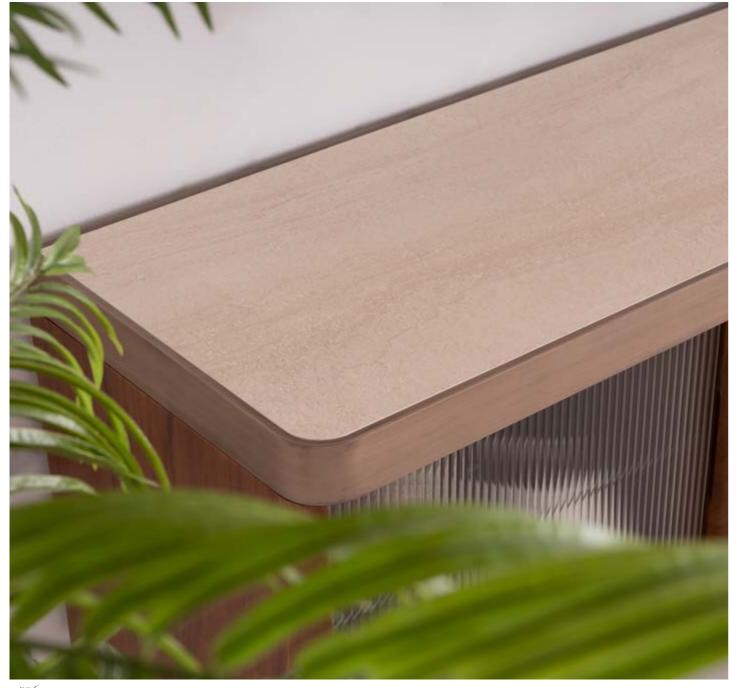

## EVA COLLECTION

dining room // wall unit // sofa set // bedroom

Eva dining room collection combines the warmth and so-phistication of walnut veneer with the modern elegance of brushed gold metal detailing and ribbed glass ac-cents. Eva offers a perfect balance of style and function.

// DINING ROOM

Whether you're looking for storage, display, or a chic place to relax, Eva wall unit with its walnut finish, gold detailing, and versatile pouf will elevate the ambiance of any room, offering both practical solutions and a statement piece for your home.