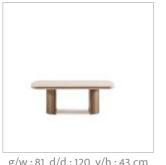

## WOODY COLLECTION

PG.38

Where nature's beauty meets refined craftsmanship. Carefully shaped to evoke the delicate curves and contours of nature, the wooden legs ground each piece with an earthy, timeless appeal. The marble brings a tactile depth that contrasts beautifully with the wood.

# WOODY

// DINING ROOM

## WOODY DINING ROOM

g/w:85 d/d:4 y/h:85 cm

g/w:200 d/d:100 y/h:77 cm

g/w:220 d/d:50 y/h:59 cm

WOODY

// WALL UNIT

Woody wall unit designed to evoke the natural flow of organic forms. The ecru lacquer finish enhances the warmth of the wood while providing a smooth, refined surface that complements the richness of the marble.