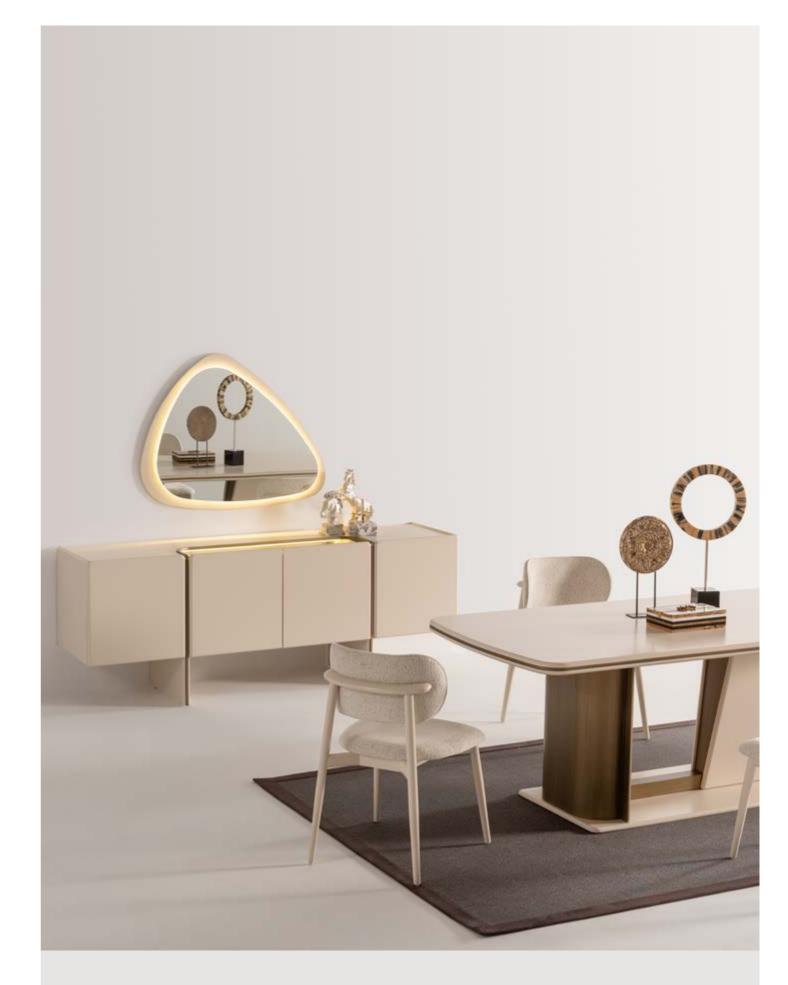

#### PERA COLLECTION

dining room // wall unit // sofa set // bedroom

Pera Collection blends the understated sophistication of matte ecru lacquer with the rich, earthy appeal of walnut veneer, creating a harmonious fusion of luxury and organic design. Each piece in this collection is carefully crafted to offer a refined aesthetic with a natural, yet modern, feel. The organic corner design is a distinctive feature of the collection, where soft, flowing curves replace traditional sharp angles.

PG.76

M O B i L Y A

Pera dining room design choice evokes a sense of movement and fluidity, reflecting nature's own forms and creating a more inviting experience. The rounded corners offer both a visual softness and a practical touch, while enhancing the overall sense of tranquility.

### PERA

// DINING ROOM

g/w:220 d/d:54 y/h:83 cm

Pera wall unit is designed to be both functional and visually captivating, this piece transforms any living space into an oasis of style and warmth. The standout feature of this wall unit is the ribbed glass door, which offers a unique visual appeal.

## PERA

// WALL UNIT

g/w:387 d/d:58 y/h:199 cm

g/w:96 d/d:96 y/h:36 cm

g/w:34 d/d:55 y/h:55 cm

The gently curved arms of the sofa set create a soft, inviting silhouette, embracing the contours of the body for a naturally comfortable seating experience. A distinctive feature of this sofa set is the integrated table arm—an innovative and practical design.