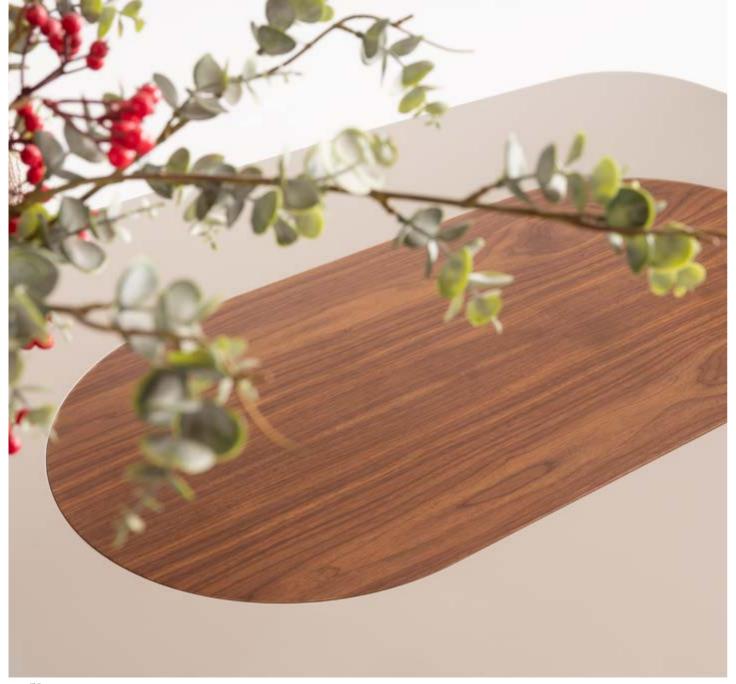

#### PERA COLLECTION

dining room // wall unit // sofa set // bedroom

Pera Collection blends the understated sophistication of matte ecru lacquer with the rich, earthy appeal of walnut veneer, creating a harmonious fusion of luxury and organic design. Each piece in this collection is carefully crafted to offer a refined aesthetic with a natural, yet modern, feel. The organic corner design is a distinctive feature of the collection, where soft, flowing curves replace traditional sharp angles.

PG.76

M O B i L Y A

Pera dining room design choice evokes a sense of movement and fluidity, reflecting nature's own forms and creating a more inviting experience. The rounded corners offer both a visual softness and a practical touch, while enhancing the overall sense of tranquility.