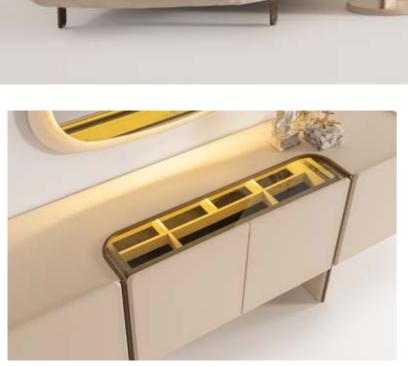

## WOODY DINING ROOM

g/w:85 d/d:4 y/h:85 cm

g/w:200 d/d:100 y/h:77 cm

g/w:220 d/d:50 y/h:59 cm

WOODY

// WALL UNIT

Woody wall unit designed to evoke the natural flow of organic forms. The ecru lacquer finish enhances the warmth of the wood while providing a smooth, refined surface that complements the richness of the marble.