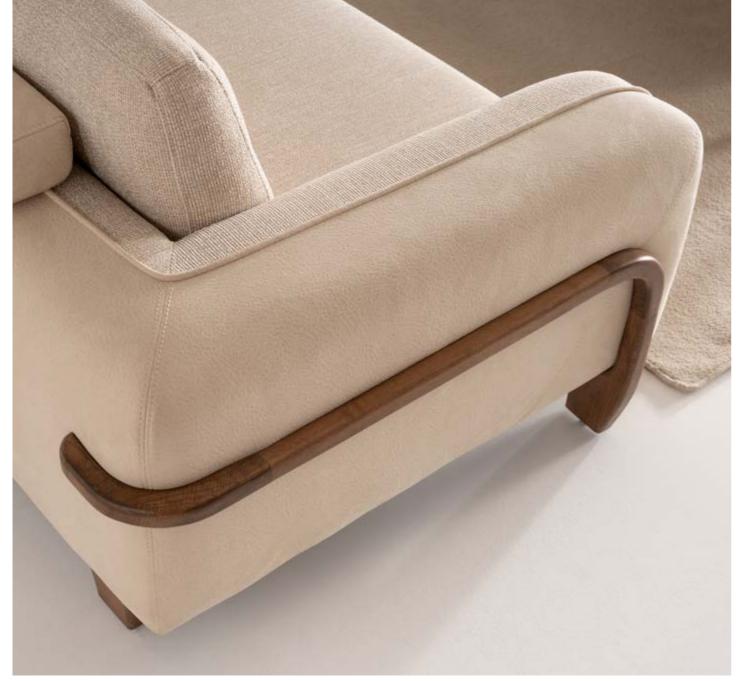

# EVA

// WALL UNIT

g/w:160 d/d:50 y/h:45 cm g/w:160 d/d:50 y/h

nell

Eva sofa set designed to blend modern comfort with timeless style. The unique oval wood bottom surface detail offers a subtle yet striking touch, providing an elegant contrast to the simple upholstery above.

## EVA SOFA SET

Combining natural elegance and modern sophistication, each piece is meticulously crafted to create a harmonious balance of form and function. The standout feature of the collection is the stunning glass door wardrobe provides visual clarity and practical storage.