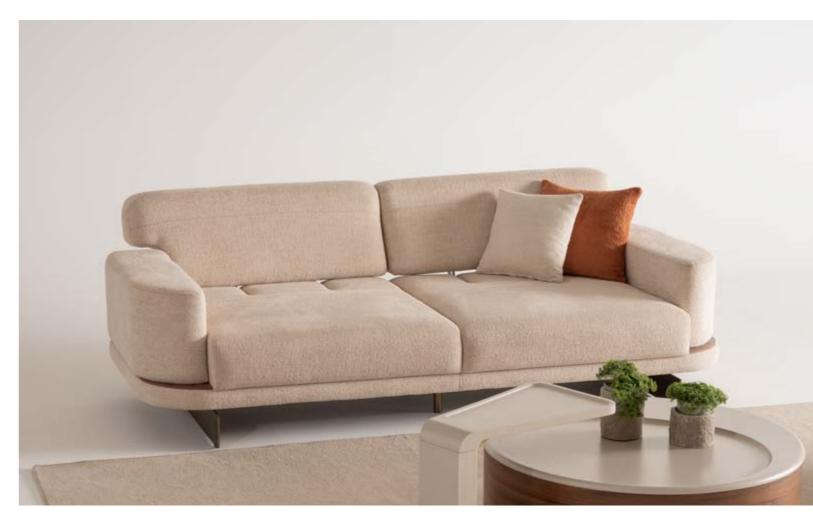

# EVA

// WALL UNIT

g/w:160 d/d:50 y/h:45 cm g/w:160 d/d:50 y/h

nell

Eva sofa set designed to blend modern comfort with timeless style. The unique oval wood bottom surface detail offers a subtle yet striking touch, providing an elegant contrast to the simple upholstery above.

// SOFA SET

nell

## EVA SOFA SET

Combining natural elegance and modern sophistication, each piece is meticulously crafted to create a harmonious balance of form and function. The standout feature of the collection is the stunning glass door wardrobe provides visual clarity and practical storage.