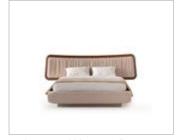

### EVA BEDROOM

g/w:165 d/d:210 y/h:36 cm

g/w:140 d/d:50 y/h:83 cm

g/w:65 d/d:50 y/h:38 cm

g/w:47 y/h:172 cm

g/w : 90 d/d : 61 y/h : 217 cm