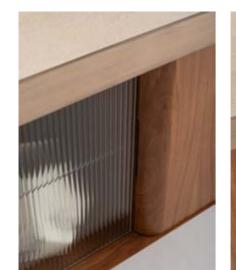

### PERA

// DINING ROOM

g/w:220 d/d:54 y/h:83 cm

Pera wall unit is designed to be both functional and visually captivating, this piece transforms any living space into an oasis of style and warmth. The standout feature of this wall unit is the ribbed glass door, which offers a unique visual appeal.

## PERA

// WALL UNIT

g/w:387 d/d:58 y/h:199 cm

g/w:96 d/d:96 y/h:36 cm

g/w:34 d/d:55 y/h:55 cm

The gently curved arms of the sofa set create a soft, inviting silhouette, embracing the contours of the body for a naturally comfortable seating experience. A distinctive feature of this sofa set is the integrated table arm—an innovative and practical design.