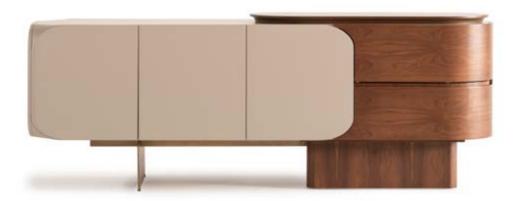

// DINING ROOM

Whether you're looking for storage, display, or a chic place to relax, Eva wall unit with its walnut finish, gold detailing, and versatile pouf will elevate the ambiance of any room, offering both practical solutions and a statement piece for your home.

# EVA

// WALL UNIT

g/w:160 d/d:50 y/h:45 cm g/w:160 d/d:50 y/h

nell

Eva sofa set designed to blend modern comfort with timeless style. The unique oval wood bottom surface detail offers a subtle yet striking touch, providing an elegant contrast to the simple upholstery above.