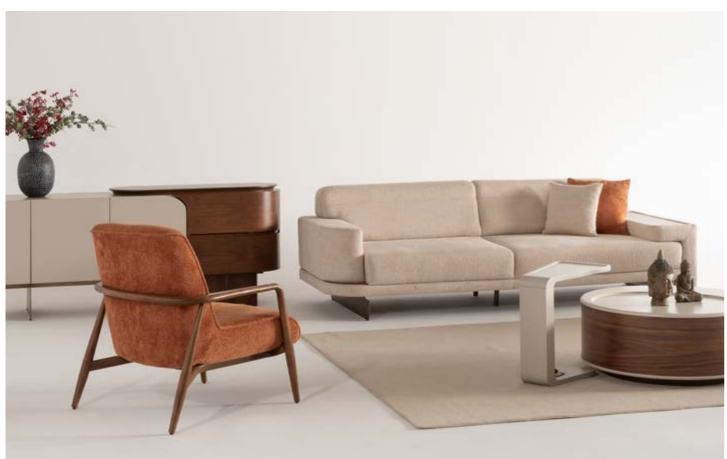

# EVA

// WALL UNIT

g/w:160 d/d:50 y/h:45 cm g/w:160 d/d:50 y/h

nell

Eva sofa set designed to blend modern comfort with timeless style. The unique oval wood bottom surface detail offers a subtle yet striking touch, providing an elegant contrast to the simple upholstery above.

// SOFA SET

nell

## EVA SOFA SET

Combining natural elegance and modern sophistication, each piece is meticulously crafted to create a harmonious balance of form and function. The standout feature of the collection is the stunning glass door wardrobe provides visual clarity and practical storage.