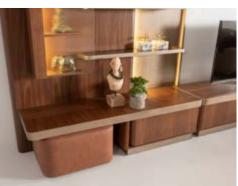

// DINING ROOM

Whether you're looking for storage, display, or a chic place to relax, Eva wall unit with its walnut finish, gold detailing, and versatile pouf will elevate the ambiance of any room, offering both practical solutions and a statement piece for your home.

# EVA

// WALL UNIT

g/w:160 d/d:50 y/h:45 cm g/w:160 d/d:50 y/h

nell

Eva sofa set designed to blend modern comfort with timeless style. The unique oval wood bottom surface detail offers a subtle yet striking touch, providing an elegant contrast to the simple upholstery above.