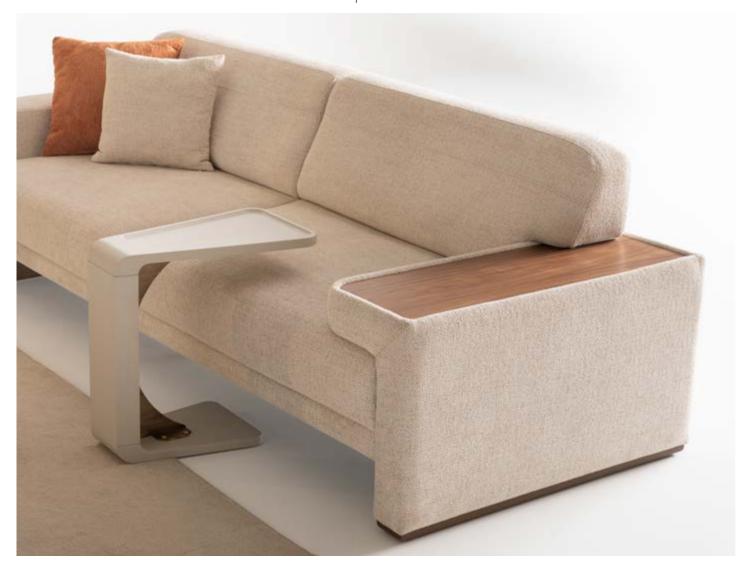

# EVA

// WALL UNIT

g/w:160 d/d:50 y/h:45 cm g/w:160 d/d:50 y/h

nell

Eva sofa set designed to blend modern comfort with timeless style. The unique oval wood bottom surface detail offers a subtle yet striking touch, providing an elegant contrast to the simple upholstery above.

// SOFA SET

nell

## EVA SOFA SET

Combining natural elegance and modern sophistication, each piece is meticulously crafted to create a harmonious balance of form and function. The standout feature of the collection is the stunning glass door wardrobe provides visual clarity and practical storage.