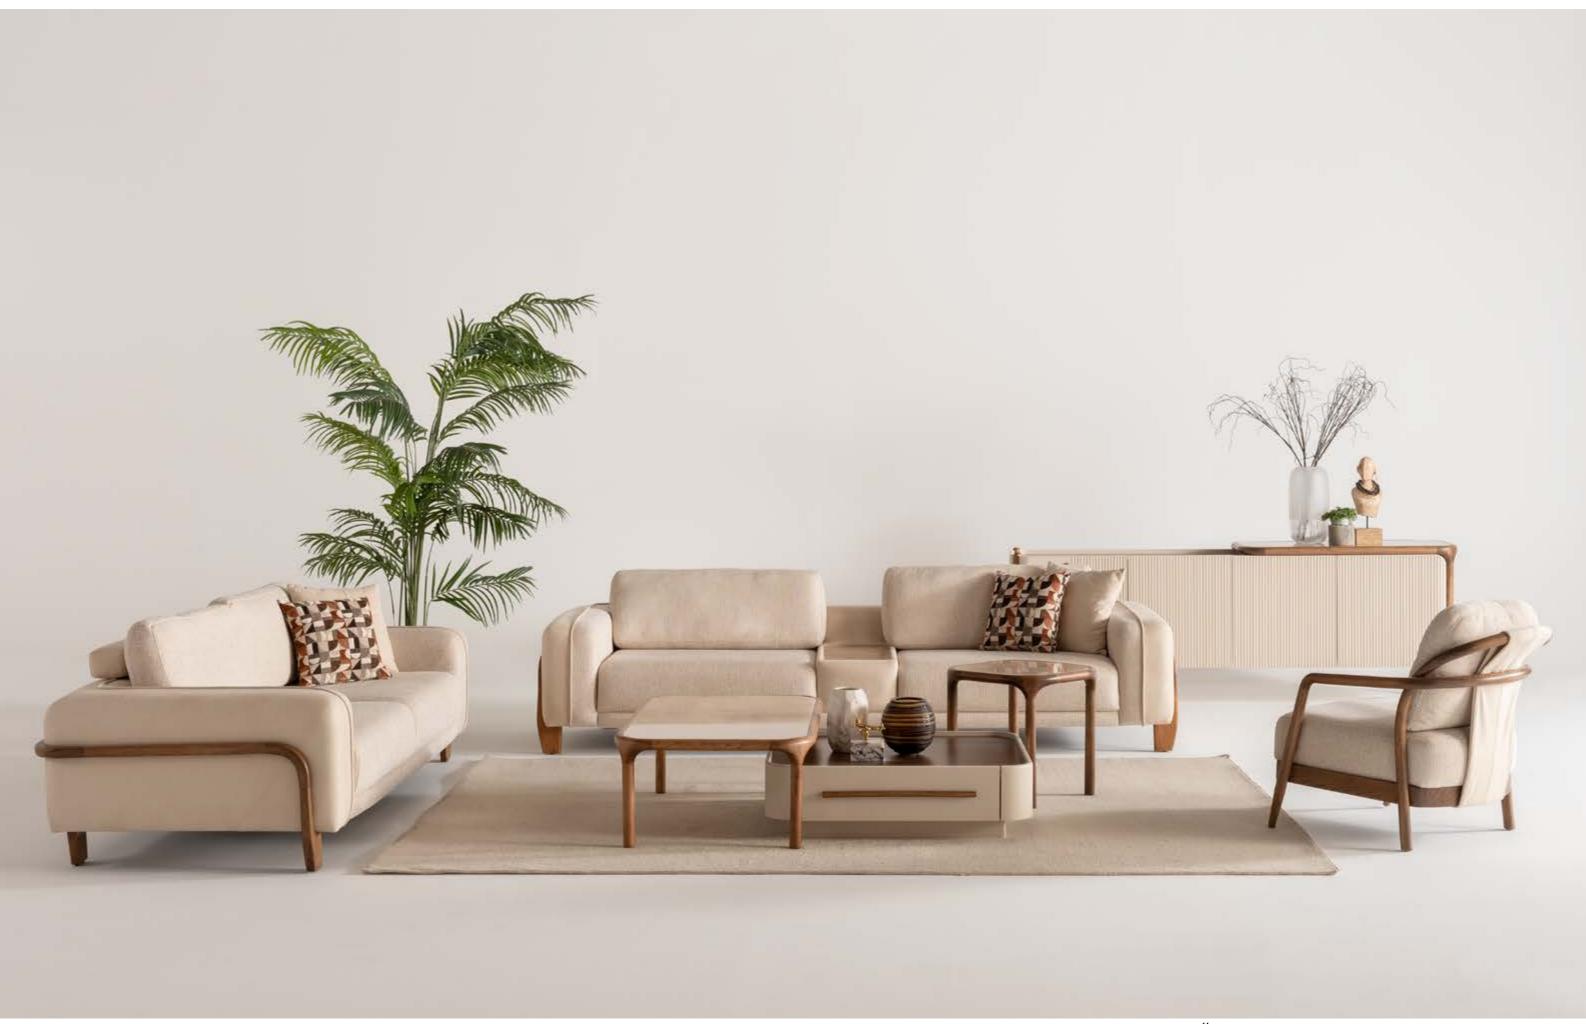

## WOODY COLLECTION

PG.38

Where nature's beauty meets refined craftsmanship. Carefully shaped to evoke the delicate curves and contours of nature, the wooden legs ground each piece with an earthy, timeless appeal. The marble brings a tactile depth that contrasts beautifully with the wood.

## WOODY DINING ROOM

g/w:85 d/d:4 y/h:85 cm

g/w:200 d/d:100 y/h:77 cm

g/w:220 d/d:50 y/h:59 cm

WOODY

// WALL UNIT

Woody wall unit designed to evoke the natural flow of organic forms. The ecru lacquer finish enhances the warmth of the wood while providing a smooth, refined surface that complements the richness of the marble.

PG.54

The sofa's legs, designed with organic curves, add a natural touch to the piece, grounding it in elegance. A refined combination of minimalism and warmth, Woody sofa set is designed to fit seamlessly into any interior, offering both style and functionality.

# WOODY

// SOFA SET

PG.60

g/w:120 d/d:70 y/h:38 cm g/w:50 d/d:50 y/h:50 cm

Woody bedroom brings the tranquility of the natural world into your personal space, blending earthy color tones with organic wood leg designs for a serene and grounded aesthetic. Each piece in the collection is thoughtfully crafted.