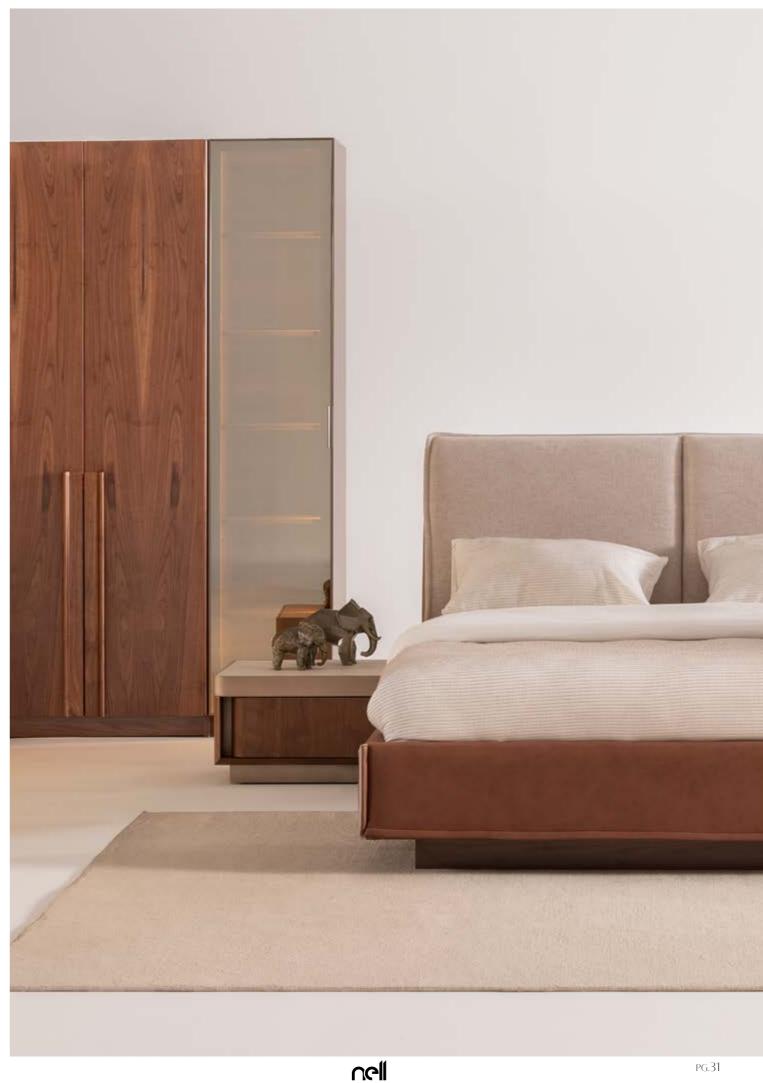

### EVA BEDROOM

g/w:165 d/d:210 y/h:36 cm

g/w:140 d/d:50 y/h:83 cm

g/w:65 d/d:50 y/h:38 cm

g/w:47 y/h:172 cm

g/w : 90 d/d : 61 y/h : 217 cm