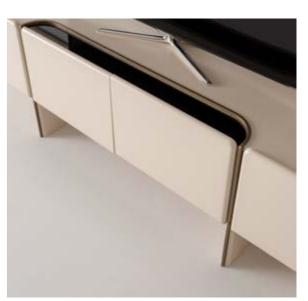

## SOFT

// DINING ROOM

Soft wall unit is offering a clean, contemporary aesthetic that can be easily integrated into any modern interior. From open shelving and closed cabinets to drawers and glass-fronted compartments, the possibilities are endless.

// WALL UNIT

PG.124

Soft sofa set offers a harmonious blend of plush comfort and modern elegance. With its soft curves, premium upholstery, and refined gold accents, this sofa set is more than just furniture—it's an invitation to experience a new level of comfort and luxury.