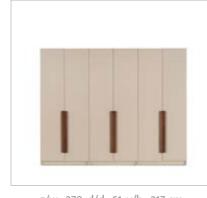

### EVA BEDROOM

g/w:165 d/d:210 y/h:36 cm

g/w:140 d/d:50 y/h:83 cm

g/w:65 d/d:50 y/h:38 cm

g/w:47 y/h:172 cm

g/w : 90 d/d : 61 y/h : 217 cm