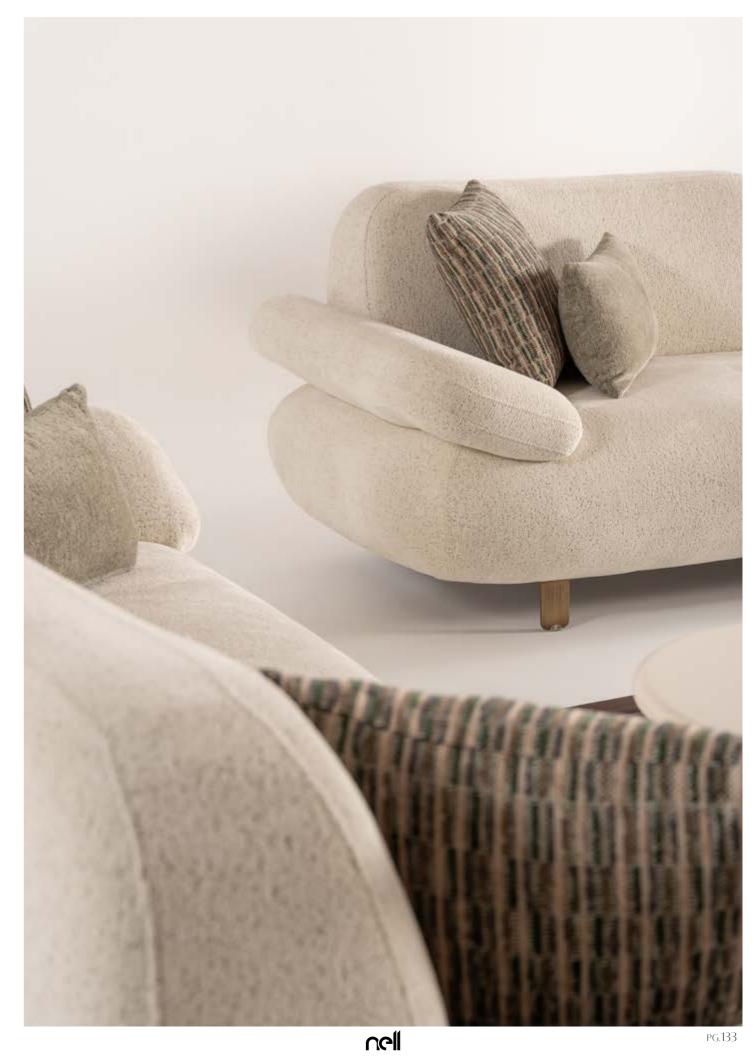

## PERA

// WALL UNIT

g/w:387 d/d:58 y/h:199 cm

g/w:96 d/d:96 y/h:36 cm

g/w:34 d/d:55 y/h:55 cm

The gently curved arms of the sofa set create a soft, inviting silhouette, embracing the contours of the body for a naturally comfortable seating experience. A distinctive feature of this sofa set is the integrated table arm—an innovative and practical design.

### PERA

// SOFA SET