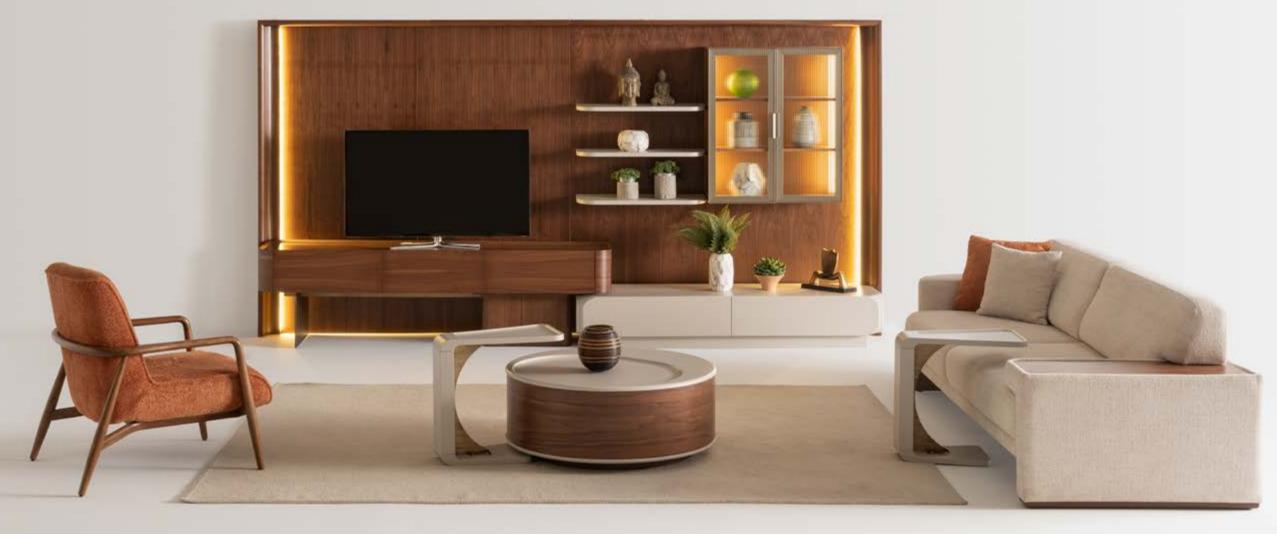

// DINING ROOM

Whether you're looking for storage, display, or a chic place to relax, Eva wall unit with its walnut finish, gold detailing, and versatile pouf will elevate the ambiance of any room, offering both practical solutions and a statement piece for your home.

# EVA

// WALL UNIT

g/w:160 d/d:50 y/h:45 cm g/w:160 d/d:50 y/h

nell

Eva sofa set designed to blend modern comfort with timeless style. The unique oval wood bottom surface detail offers a subtle yet striking touch, providing an elegant contrast to the simple upholstery above.

// SOFA SET

nell

## EVA SOFA SET

Combining natural elegance and modern sophistication, each piece is meticulously crafted to create a harmonious balance of form and function. The standout feature of the collection is the stunning glass door wardrobe provides visual clarity and practical storage.