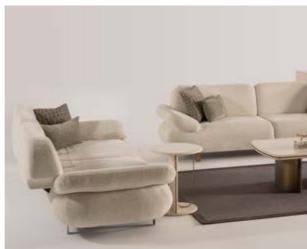

## PERA

// WALL UNIT

g/w:387 d/d:58 y/h:199 cm

g/w:96 d/d:96 y/h:36 cm

g/w:34 d/d:55 y/h:55 cm

The gently curved arms of the sofa set create a soft, inviting silhouette, embracing the contours of the body for a naturally comfortable seating experience. A distinctive feature of this sofa set is the integrated table arm—an innovative and practical design.

### PERA

// SOFA SET