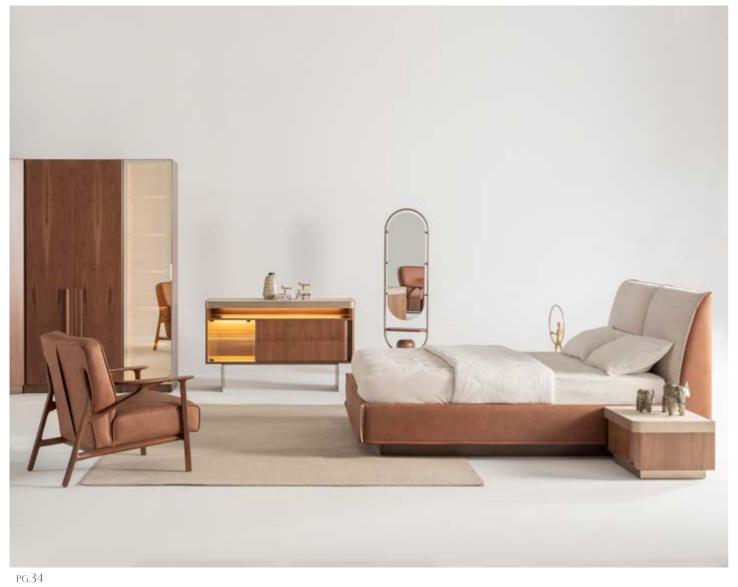

// BEDROOM

### EVA BEDROOM

g/w:165 d/d:210 y/h:36 cm

g/w:140 d/d:50 y/h:83 cm

g/w:65 d/d:50 y/h:38 cm

g/w:47 y/h:172 cm

g/w : 90 d/d : 61 y/h : 217 cm