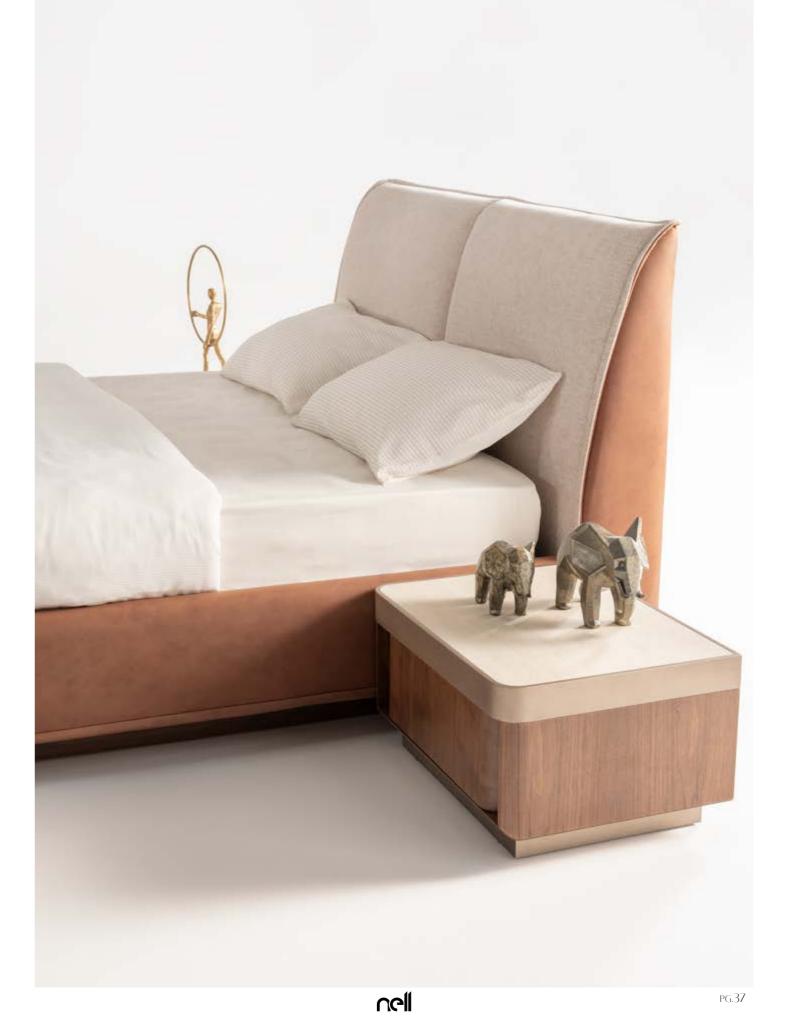

### EVA BEDROOM

g/w:165 d/d:210 y/h:36 cm

g/w:140 d/d:50 y/h:83 cm

g/w:65 d/d:50 y/h:38 cm

g/w:47 y/h:172 cm

g/w : 90 d/d : 61 y/h : 217 cm