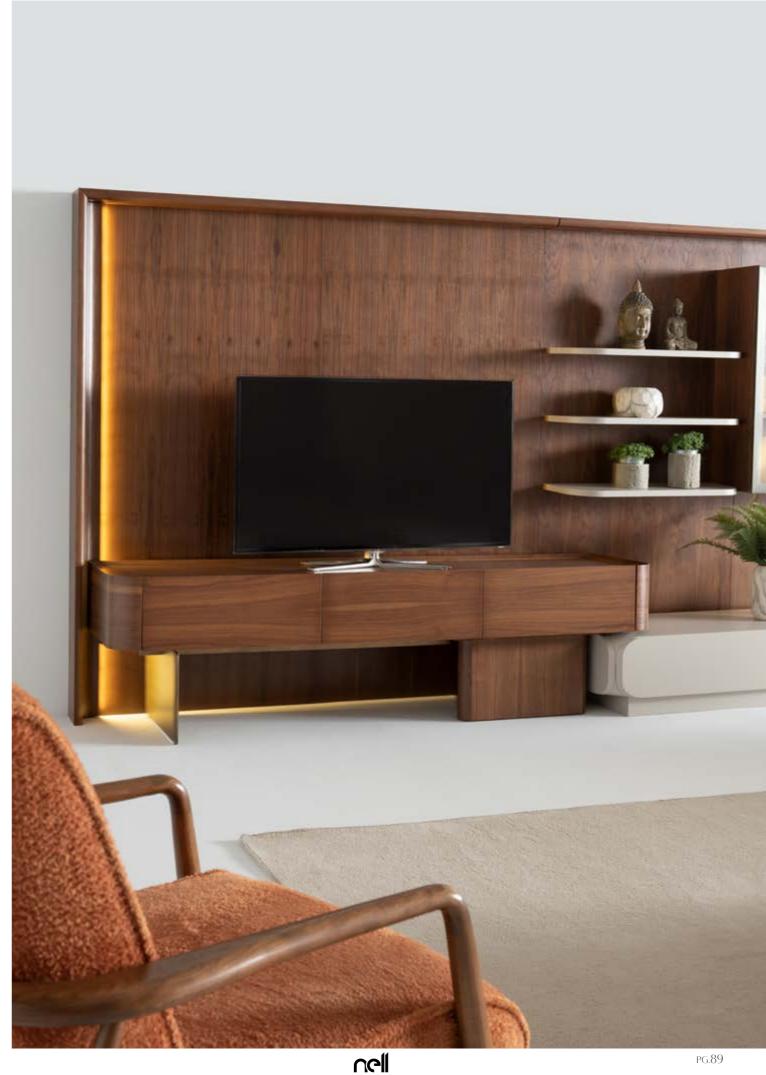

// DINING ROOM

Whether you're looking for storage, display, or a chic place to relax, Eva wall unit with its walnut finish, gold detailing, and versatile pouf will elevate the ambiance of any room, offering both practical solutions and a statement piece for your home.

# EVA

// WALL UNIT

g/w:160 d/d:50 y/h:45 cm g/w:160 d/d:50 y/h

nell

Eva sofa set designed to blend modern comfort with timeless style. The unique oval wood bottom surface detail offers a subtle yet striking touch, providing an elegant contrast to the simple upholstery above.