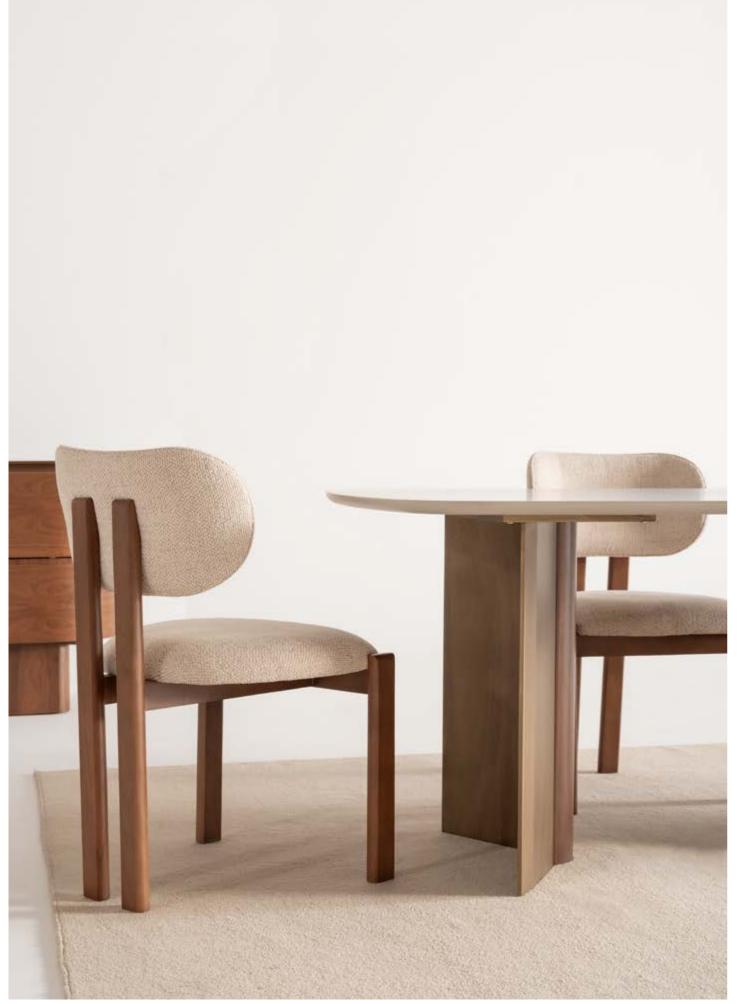

#### PERA COLLECTION

dining room // wall unit // sofa set // bedroom

Pera Collection blends the understated sophistication of matte ecru lacquer with the rich, earthy appeal of walnut veneer, creating a harmonious fusion of luxury and organic design. Each piece in this collection is carefully crafted to offer a refined aesthetic with a natural, yet modern, feel. The organic corner design is a distinctive feature of the collection, where soft, flowing curves replace traditional sharp angles.

PG.76

M O B i L Y A

Pera dining room design choice evokes a sense of movement and fluidity, reflecting nature's own forms and creating a more inviting experience. The rounded corners offer both a visual softness and a practical touch, while enhancing the overall sense of tranquility.

### PERA

// DINING ROOM

g/w:220 d/d:54 y/h:83 cm

Pera wall unit is designed to be both functional and visually captivating, this piece transforms any living space into an oasis of style and warmth. The standout feature of this wall unit is the ribbed glass door, which offers a unique visual appeal.