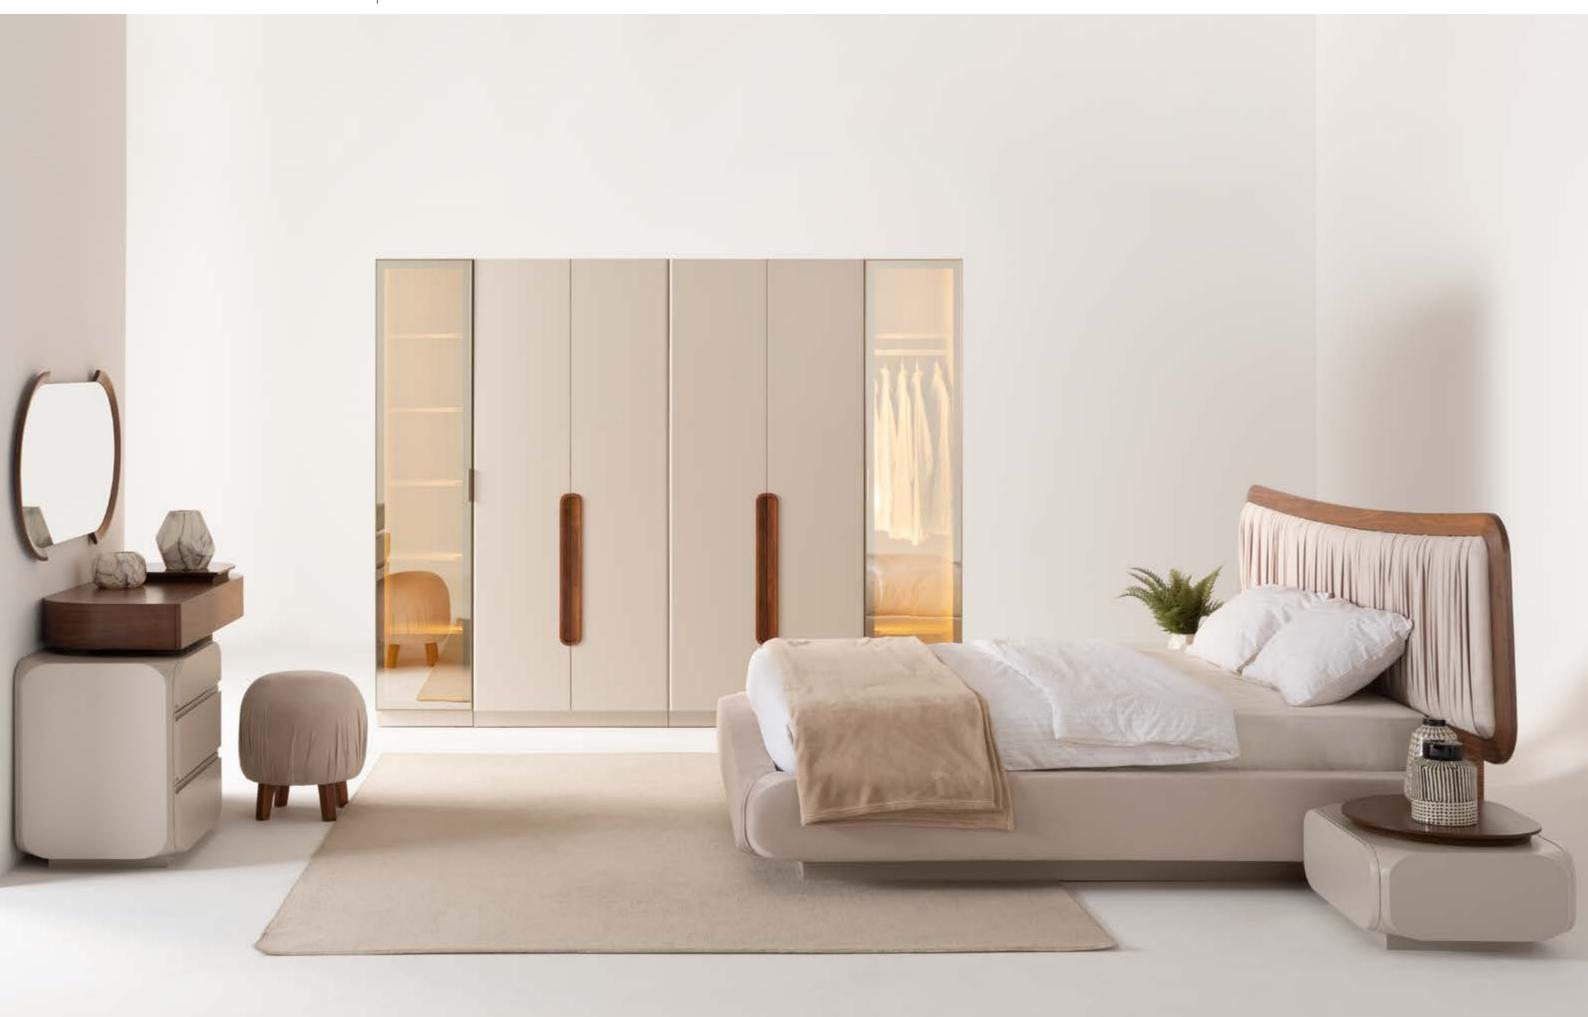

it is the ribbed glass door, which offers a unique visual appeal.

## PERA

// WALL UNIT















g/w:387 d/d:58 y/h:199 cm



g/w:96 d/d:96 y/h:36 cm



g/w:34 d/d:55 y/h:55 cm



The gently curved arms of the sofa set create a soft, inviting silhouette, embracing the contours of the body for a naturally comfortable seating experience. A distinctive feature of this sofa set is the integrated table arm—an innovative and practical design.

### PERA

// SOFA SET















### PERA SOFA SET









Pera bedroom choice evokes a sense of movement and fluidity, reflecting nature's own forms and creating a more inviting, tactile experience. The soft, matte ecru lacquer finish providing a neutral base that complements the deep, warm tones of the walnut veneer.

# PERA

// BEDROOM















#### PERA BEDROOM

























g/w:270 d/d:61 y/h:217

g/w:90 cm





#### SOFT COLLECTION

dining room // wall unit // sofa set // bedroon









PG.112 PG.113

The sleek, modern lines are paired with luxurious materials that are both visually striking and practical. Perfect for those who appreciate fine design and luxurious finishes, Soft diningroom invites you to create a space that exudes style, comfort, and subtle sophistication.

## SOFT

// DINING ROOM

































Soft wall unit is offering a clean, contemporary aesthetic that can be easily integrated into any modern interior. From open shelving and closed cabinets to drawers and glass-fronted compartments, the possibilities are endless.

// WALL UNIT



















PG.124







Soft