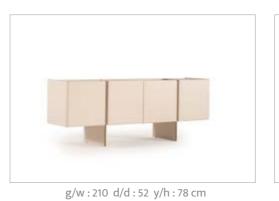

## SOFT

// DINING ROOM

Soft wall unit is offering a clean, contemporary aesthetic that can be easily integrated into any modern interior. From open shelving and closed cabinets to drawers and glass-fronted compartments, the possibilities are endless.

// WALL UNIT

PG.124

Soft sofa set offers a harmonious blend of plush comfort and modern elegance. With its soft curves, premium upholstery, and refined gold accents, this sofa set is more than just furniture—it's an invitation to experience a new level of comfort and luxury.