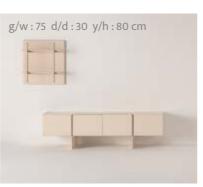

## SOFT

// DINING ROOM

Soft wall unit is offering a clean, contemporary aesthetic that can be easily integrated into any modern interior. From open shelving and closed cabinets to drawers and glass-fronted compartments, the possibilities are endless.

// WALL UNIT

PG.124

Soft sofa set offers a harmonious blend of plush comfort and modern elegance. With its soft curves, premium upholstery, and refined gold accents, this sofa set is more than just furniture—it's an invitation to experience a new level of comfort and luxury.