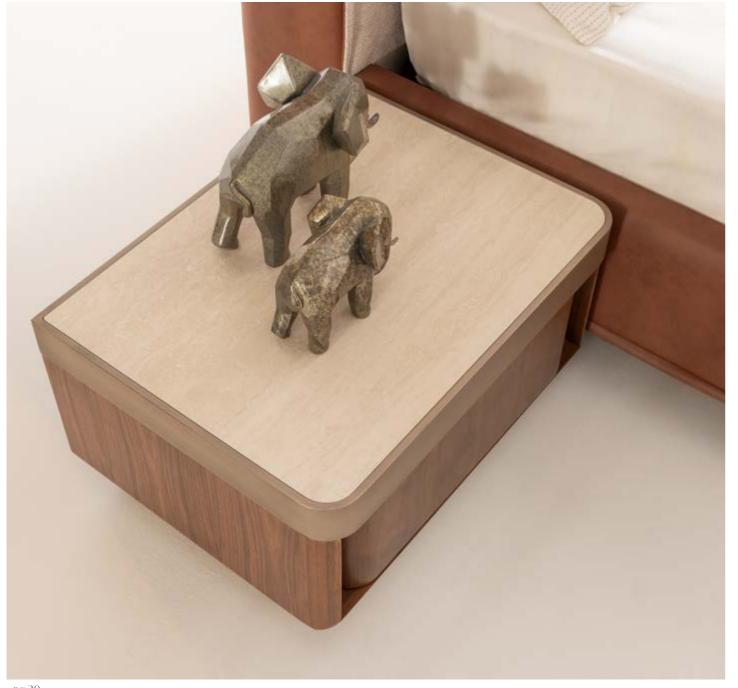

### EVA BEDROOM

g/w:165 d/d:210 y/h:36 cm

g/w:140 d/d:50 y/h:83 cm

g/w:65 d/d:50 y/h:38 cm

g/w:47 y/h:172 cm

g/w : 90 d/d : 61 y/h : 217 cm