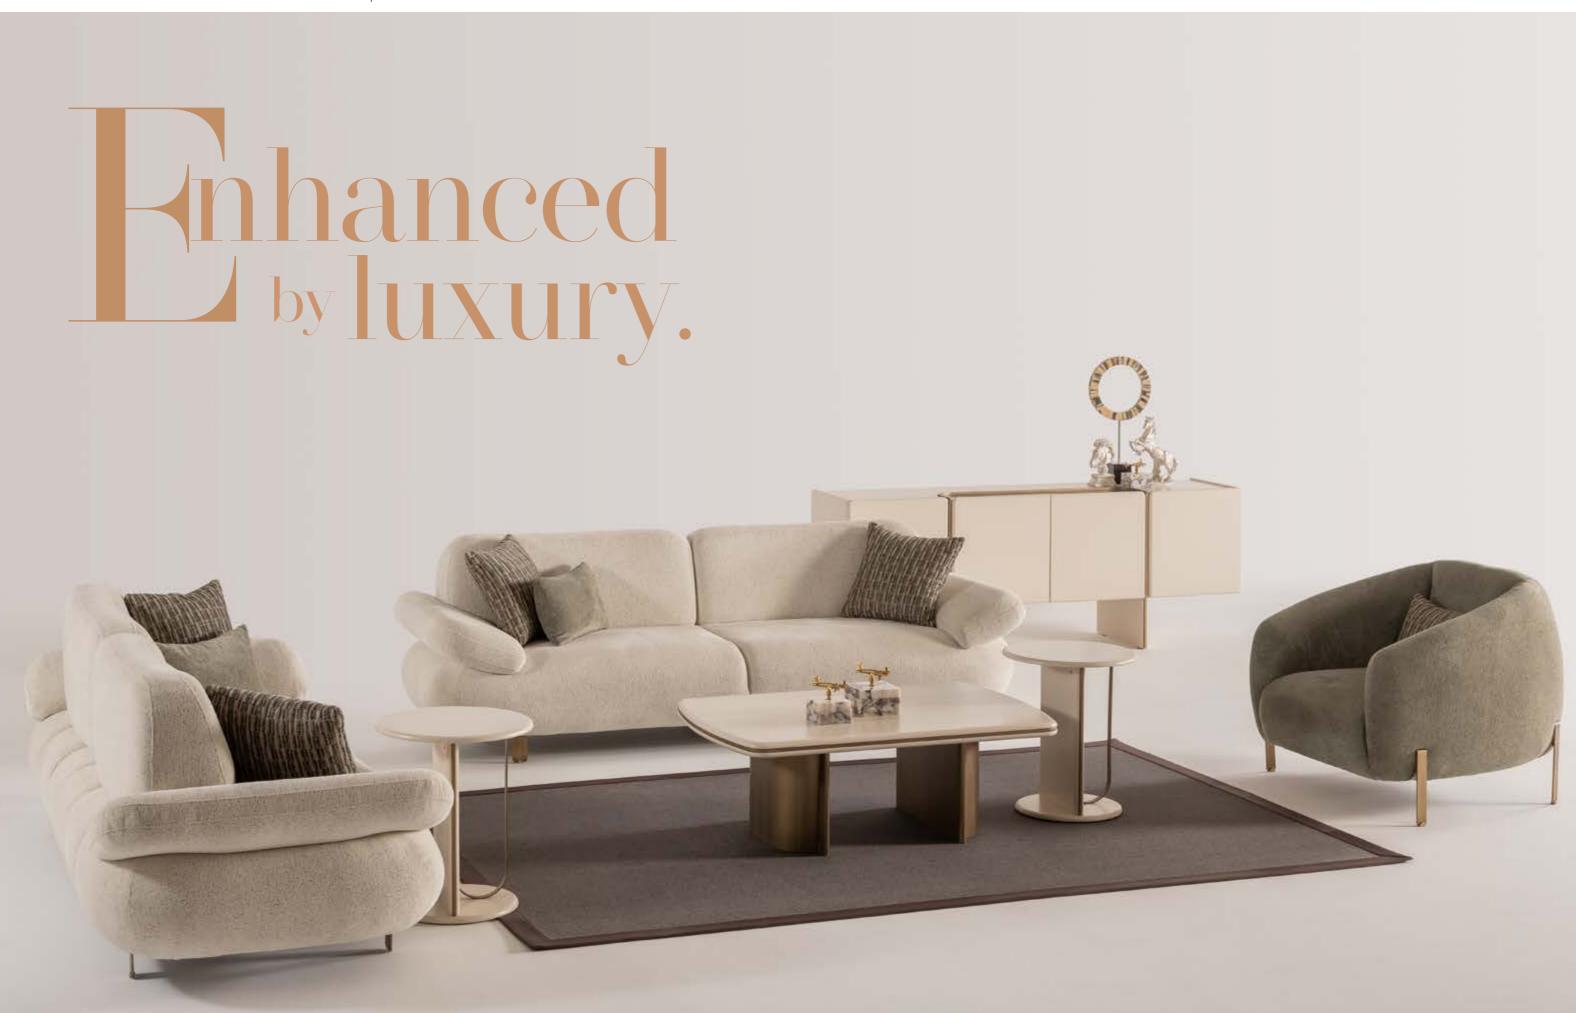

#### SOFT COLLECTION

dining room // wall unit // sofa set // bedroon

PG.112 PG.113

The sleek, modern lines are paired with luxurious materials that are both visually striking and practical. Perfect for those who appreciate fine design and luxurious finishes, Soft diningroom invites you to create a space that exudes style, comfort, and subtle sophistication.

// WALL UNIT

PG.124

Soft sofa set offers a harmonious blend of plush comfort and modern elegance. With its soft curves, premium upholstery, and refined gold accents, this sofa set is more than just furniture—it's an invitation to experience a new level of comfort and luxury.