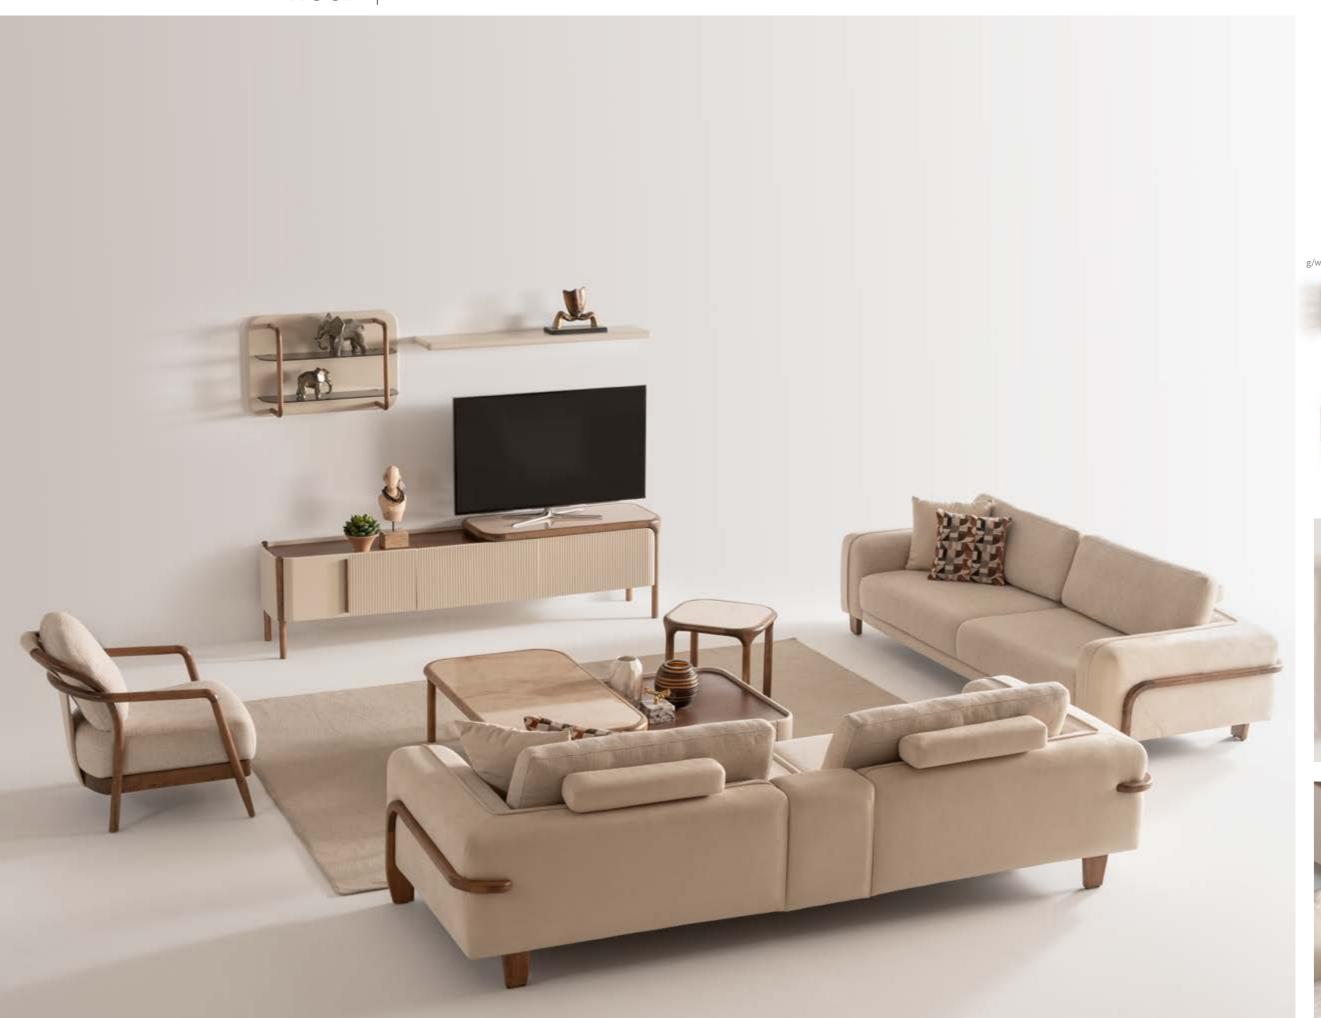

#### PERA COLLECTION

dining room // wall unit // sofa set // bedroom

Pera Collection blends the understated sophistication of matte ecru lacquer with the rich, earthy appeal of walnut veneer, creating a harmonious fusion of luxury and organic design. Each piece in this collection is carefully crafted to offer a refined aesthetic with a natural, yet modern, feel. The organic corner design is a distinctive feature of the collection, where soft, flowing curves replace traditional sharp angles.

PG.76

M O B i L Y A

Pera dining room design choice evokes a sense of movement and fluidity, reflecting nature's own forms and creating a more inviting experience. The rounded corners offer both a visual softness and a practical touch, while enhancing the overall sense of tranquility.

### PERA

// DINING ROOM

g/w:220 d/d:54 y/h:83 cm

Pera wall unit is designed to be both functional and visually captivating, this piece transforms any living space into an oasis of style and warmth. The standout feature of this wall unit is the ribbed glass door, which offers a unique visual appeal.

## PERA

// WALL UNIT

g/w:387 d/d:58 y/h:199 cm

g/w:96 d/d:96 y/h:36 cm

g/w:34 d/d:55 y/h:55 cm

The gently curved arms of the sofa set create a soft, inviting silhouette, embracing the contours of the body for a naturally comfortable seating experience. A distinctive feature of this sofa set is the integrated table arm—an innovative and practical design.

### PERA

// SOFA SET

### PERA SOFA SET

Pera bedroom choice evokes a sense of movement and fluidity, reflecting nature's own forms and creating a more inviting, tactile experience. The soft, matte ecru lacquer finish providing a neutral base that complements the deep, warm tones of the walnut veneer.