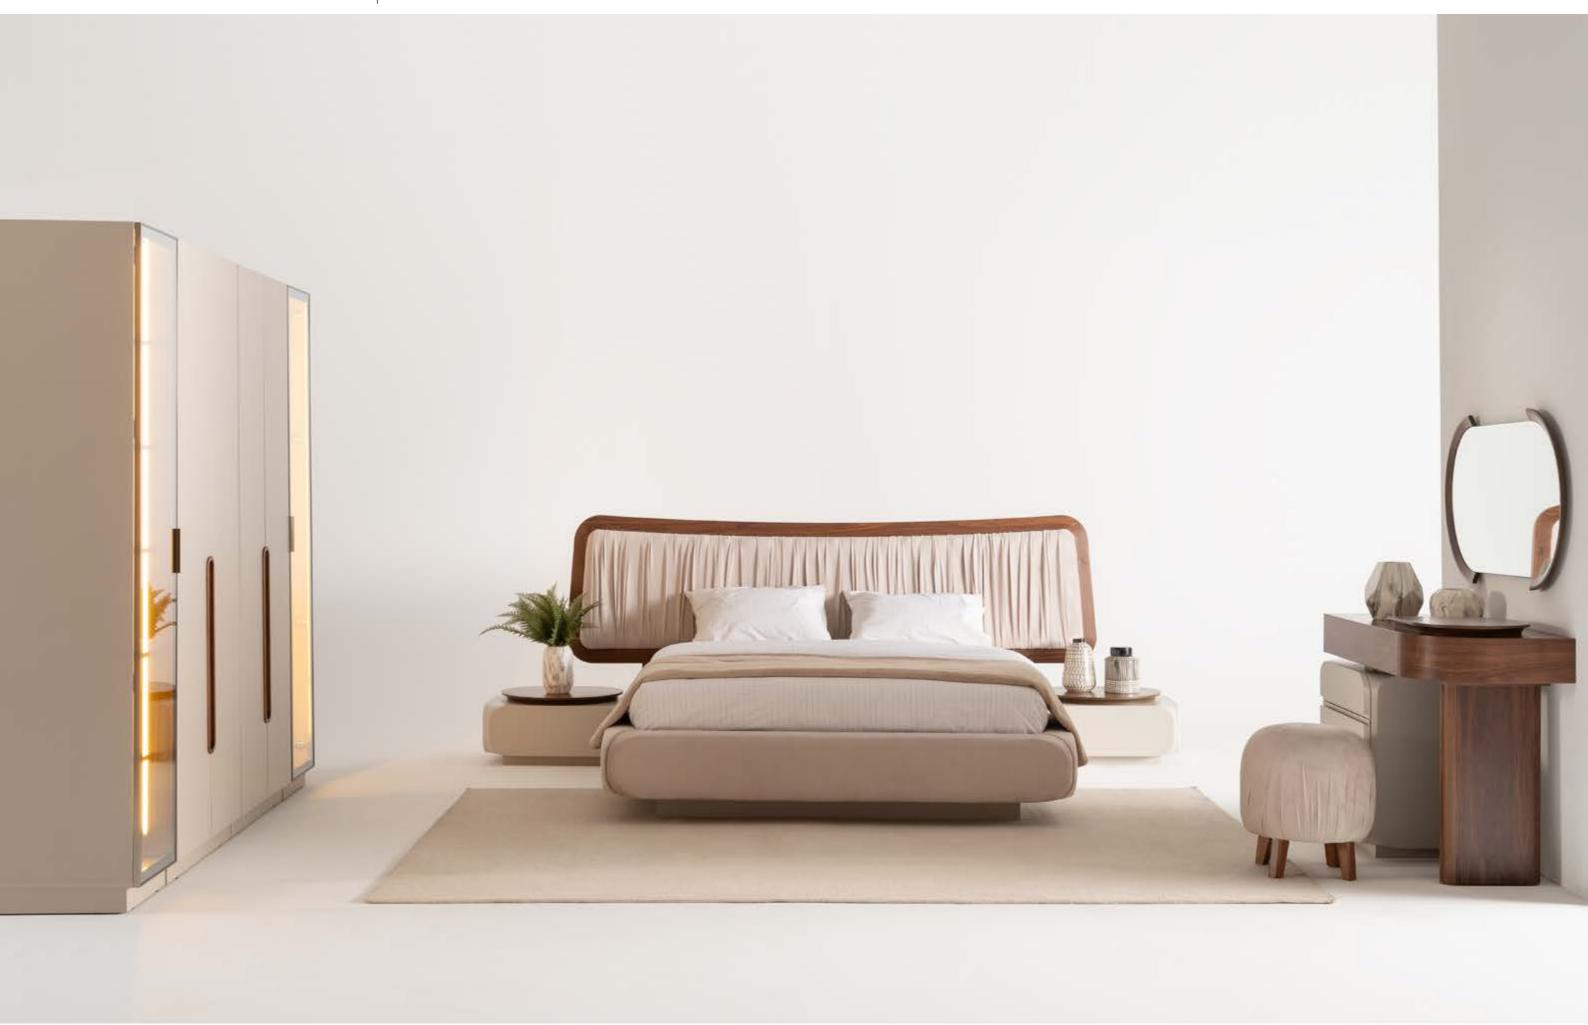

### EVA BEDROOM

g/w:165 d/d:210 y/h:36 cm

g/w:140 d/d:50 y/h:83 cm

g/w:65 d/d:50 y/h:38 cm

g/w:47 y/h:172 cm

g/w : 90 d/d : 61 y/h : 217 cm