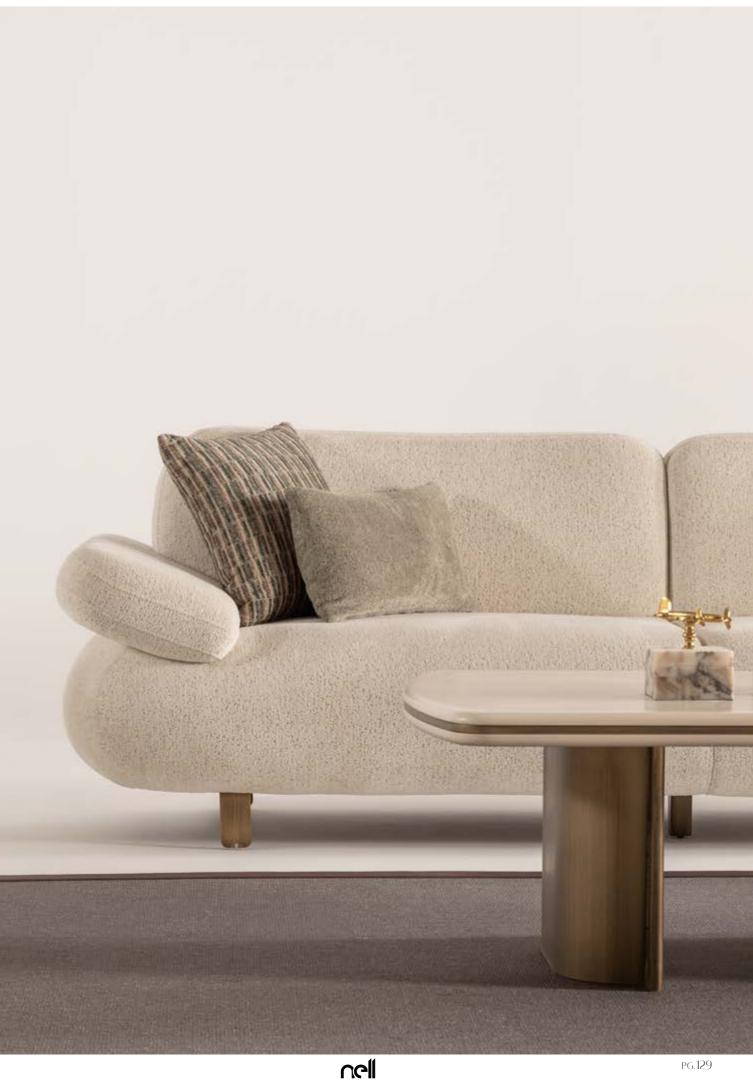

// WALL UNIT

PG.124

Soft sofa set offers a harmonious blend of plush comfort and modern elegance. With its soft curves, premium upholstery, and refined gold accents, this sofa set is more than just furniture—it's an invitation to experience a new level of comfort and luxury.

# SOFT

// SOFA SET

Soft bedroom is perfect for those who appreciate fine design and thoughtful craftsmanship. It's not just furniture—it's an invitation to experience a bedroom that is as beautiful as it is functional, with a timeless aesthetic that will remain effortlessly chic for years to come.