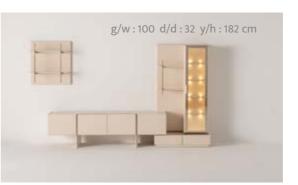

## SOFT

// DINING ROOM

Soft wall unit is offering a clean, contemporary aesthetic that can be easily integrated into any modern interior. From open shelving and closed cabinets to drawers and glass-fronted compartments, the possibilities are endless.

// WALL UNIT

PG.124

Soft sofa set offers a harmonious blend of plush comfort and modern elegance. With its soft curves, premium upholstery, and refined gold accents, this sofa set is more than just furniture—it's an invitation to experience a new level of comfort and luxury.