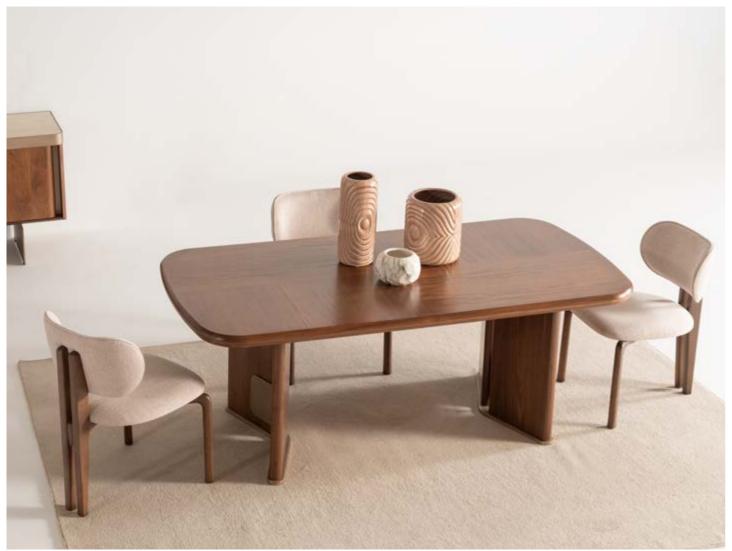

## WOODY COLLECTION

PG.38

Where nature's beauty meets refined craftsmanship. Carefully shaped to evoke the delicate curves and contours of nature, the wooden legs ground each piece with an earthy, timeless appeal. The marble brings a tactile depth that contrasts beautifully with the wood.

## WOODY DINING ROOM

g/w:85 d/d:4 y/h:85 cm

g/w:200 d/d:100 y/h:77 cm

g/w:220 d/d:50 y/h:59 cm

WOODY

// WALL UNIT

Woody wall unit designed to evoke the natural flow of organic forms. The ecru lacquer finish enhances the warmth of the wood while providing a smooth, refined surface that complements the richness of the marble.