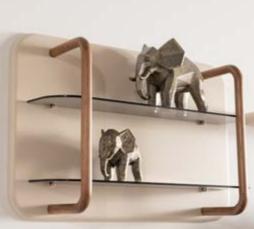

// DINING ROOM

Whether you're looking for storage, display, or a chic place to relax, Eva wall unit with its walnut finish, gold detailing, and versatile pouf will elevate the ambiance of any room, offering both practical solutions and a statement piece for your home.

# EVA

// WALL UNIT

g/w:160 d/d:50 y/h:45 cm g/w:160 d/d:50 y/h

nell

Eva sofa set designed to blend modern comfort with timeless style. The unique oval wood bottom surface detail offers a subtle yet striking touch, providing an elegant contrast to the simple upholstery above.