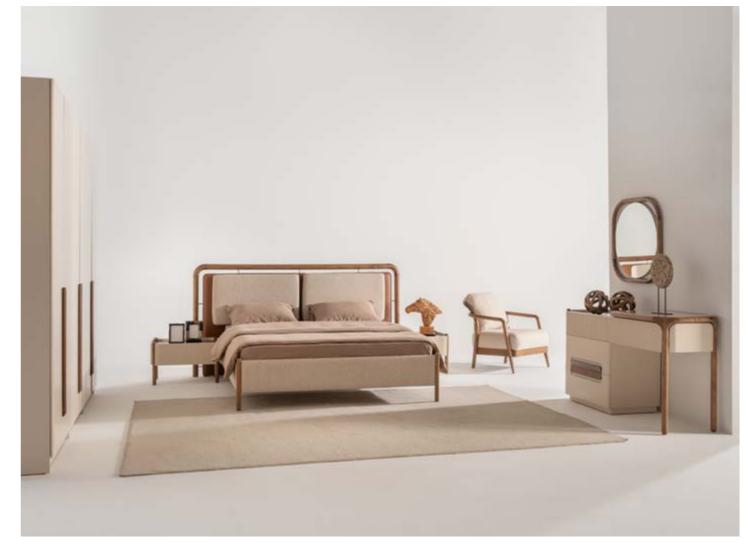

// BEDROOM

### EVA BEDROOM

g/w:165 d/d:210 y/h:36 cm

g/w:140 d/d:50 y/h:83 cm

g/w:65 d/d:50 y/h:38 cm

g/w:47 y/h:172 cm

g/w : 90 d/d : 61 y/h : 217 cm