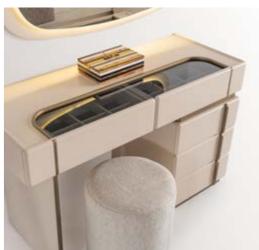

## SOFT

// BEDROOM

g/w:130 d/d:52 y/h:80 cm

g/w:69 d/d:45 y/h:47 cm

g/w:91 d/d:91 cm g/w:82 cm

*photographer* Ayhan Özdemir www.ayhan-ozdemir.com

> *graphic designer* Neşe Özdemir

(i) karinca.photo.design