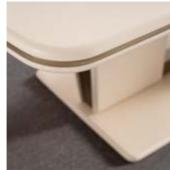

## WOODY COLLECTION

PG.38

Where nature's beauty meets refined craftsmanship. Carefully shaped to evoke the delicate curves and contours of nature, the wooden legs ground each piece with an earthy, timeless appeal. The marble brings a tactile depth that contrasts beautifully with the wood.

## WOODY DINING ROOM

g/w:85 d/d:4 y/h:85 cm

g/w:200 d/d:100 y/h:77 cm

g/w:220 d/d:50 y/h:59 cm

WOODY

// WALL UNIT

Woody wall unit designed to evoke the natural flow of organic forms. The ecru lacquer finish enhances the warmth of the wood while providing a smooth, refined surface that complements the richness of the marble.