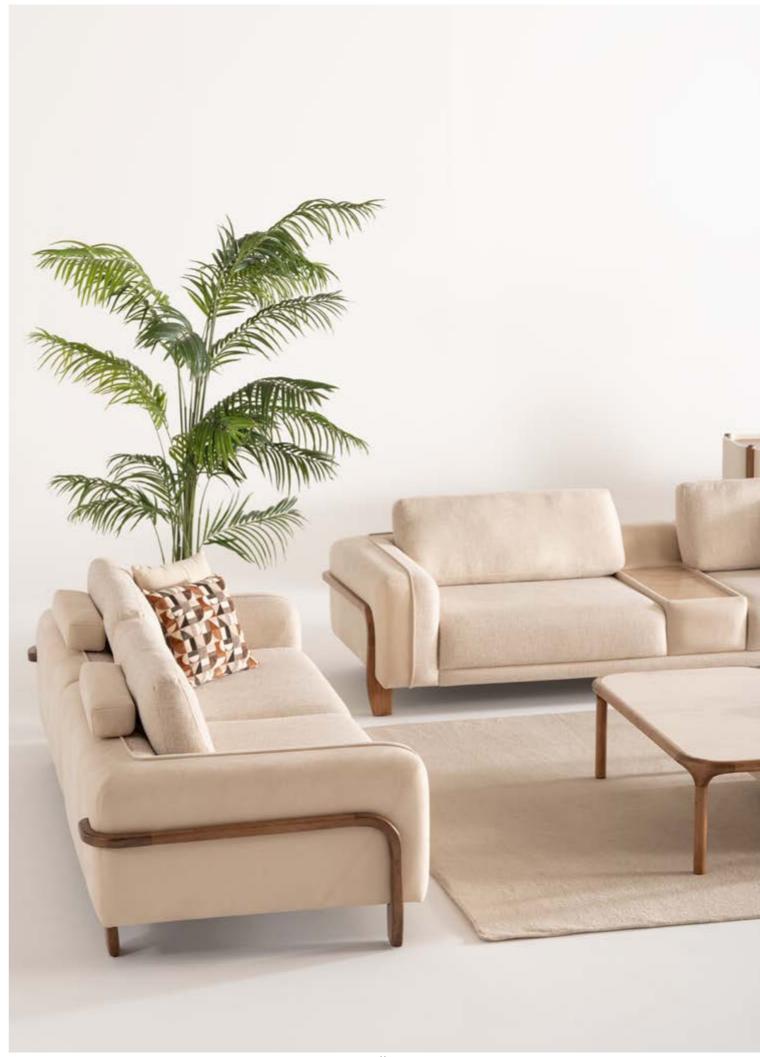

# EVA

// WALL UNIT

g/w:160 d/d:50 y/h:45 cm g/w:160 d/d:50 y/h

nell

Eva sofa set designed to blend modern comfort with timeless style. The unique oval wood bottom surface detail offers a subtle yet striking touch, providing an elegant contrast to the simple upholstery above.

## EVA SOFA SET

Combining natural elegance and modern sophistication, each piece is meticulously crafted to create a harmonious balance of form and function. The standout feature of the collection is the stunning glass door wardrobe provides visual clarity and practical storage.