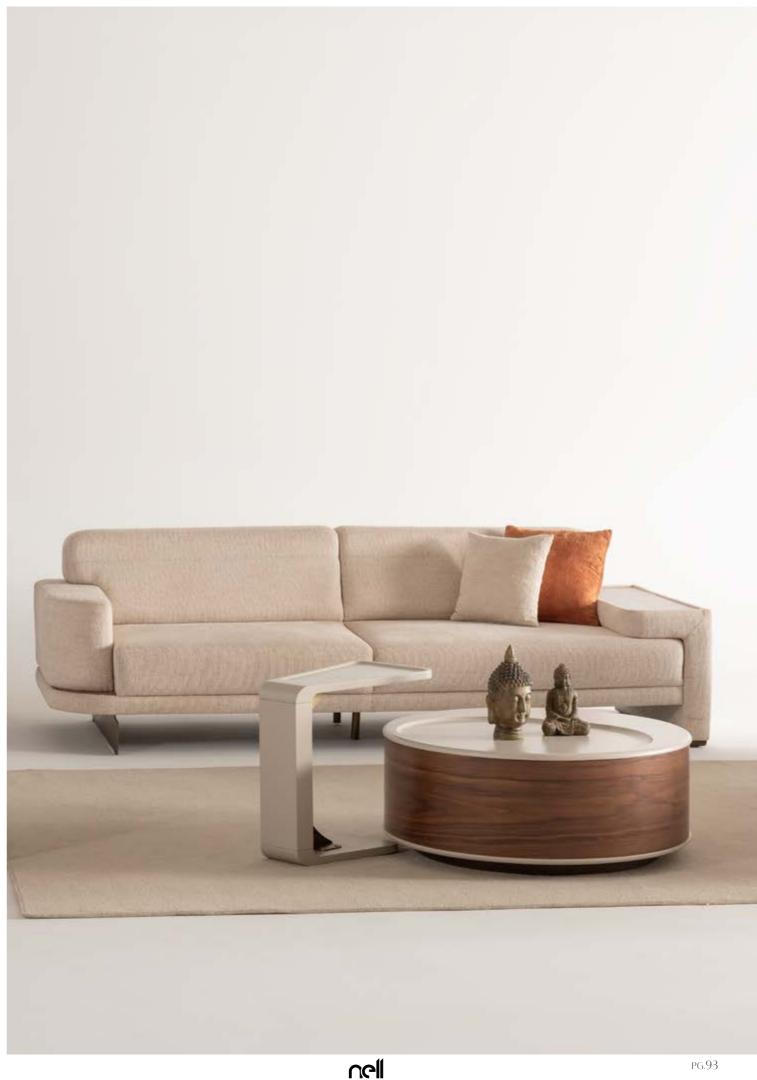

# EVA

// WALL UNIT

g/w:160 d/d:50 y/h:45 cm g/w:160 d/d:50 y/h

nell

Eva sofa set designed to blend modern comfort with timeless style. The unique oval wood bottom surface detail offers a subtle yet striking touch, providing an elegant contrast to the simple upholstery above.

// SOFA SET

nell

## EVA SOFA SET

Combining natural elegance and modern sophistication, each piece is meticulously crafted to create a harmonious balance of form and function. The standout feature of the collection is the stunning glass door wardrobe provides visual clarity and practical storage.