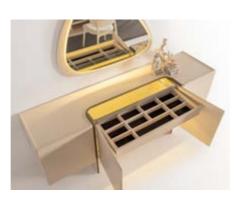

#### PERA COLLECTION

dining room // wall unit // sofa set // bedroom

Pera Collection blends the understated sophistication of matte ecru lacquer with the rich, earthy appeal of walnut veneer, creating a harmonious fusion of luxury and organic design. Each piece in this collection is carefully crafted to offer a refined aesthetic with a natural, yet modern, feel. The organic corner design is a distinctive feature of the collection, where soft, flowing curves replace traditional sharp angles.

### PERA

// DINING ROOM

g/w:220 d/d:54 y/h:83 cm

Pera wall unit is designed to be both functional and visually captivating, this piece transforms any living space into an oasis of style and warmth. The standout feature of this wall unit is the ribbed glass door, which offers a unique visual appeal.

## PERA

// WALL UNIT

g/w:387 d/d:58 y/h:199 cm

g/w:96 d/d:96 y/h:36 cm

g/w:34 d/d:55 y/h:55 cm

The gently curved arms of the sofa set create a soft, inviting silhouette, embracing the contours of the body for a naturally comfortable seating experience. A distinctive feature of this sofa set is the integrated table arm—an innovative and practical design.