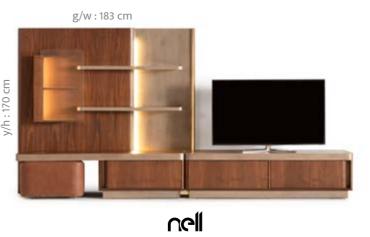

#### PERA COLLECTION

dining room // wall unit // sofa set // bedroom

Pera Collection blends the understated sophistication of matte ecru lacquer with the rich, earthy appeal of walnut veneer, creating a harmonious fusion of luxury and organic design. Each piece in this collection is carefully crafted to offer a refined aesthetic with a natural, yet modern, feel. The organic corner design is a distinctive feature of the collection, where soft, flowing curves replace traditional sharp angles.

PG.76

M O B i L Y A

Pera dining room design choice evokes a sense of movement and fluidity, reflecting nature's own forms and creating a more inviting experience. The rounded corners offer both a visual softness and a practical touch, while enhancing the overall sense of tranquility.

### PERA

// DINING ROOM

g/w:220 d/d:54 y/h:83 cm

Pera wall unit is designed to be both functional and visually captivating, this piece transforms any living space into an oasis of style and warmth. The standout feature of this wall unit is the ribbed glass door, which offers a unique visual appeal.

## PERA

// WALL UNIT

g/w:387 d/d:58 y/h:199 cm

g/w:96 d/d:96 y/h:36 cm

g/w:34 d/d:55 y/h:55 cm

The gently curved arms of the sofa set create a soft, inviting silhouette, embracing the contours of the body for a naturally comfortable seating experience. A distinctive feature of this sofa set is the integrated table arm—an innovative and practical design.