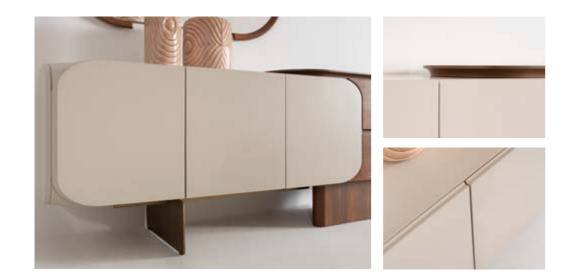

// DINING ROOM

Whether you're looking for storage, display, or a chic place to relax, Eva wall unit with its walnut finish, gold detailing, and versatile pouf will elevate the ambiance of any room, offering both practical solutions and a statement piece for your home.

# EVA

// WALL UNIT

g/w:160 d/d:50 y/h:45 cm g/w:160 d/d:50 y/h

nell

Eva sofa set designed to blend modern comfort with timeless style. The unique oval wood bottom surface detail offers a subtle yet striking touch, providing an elegant contrast to the simple upholstery above.