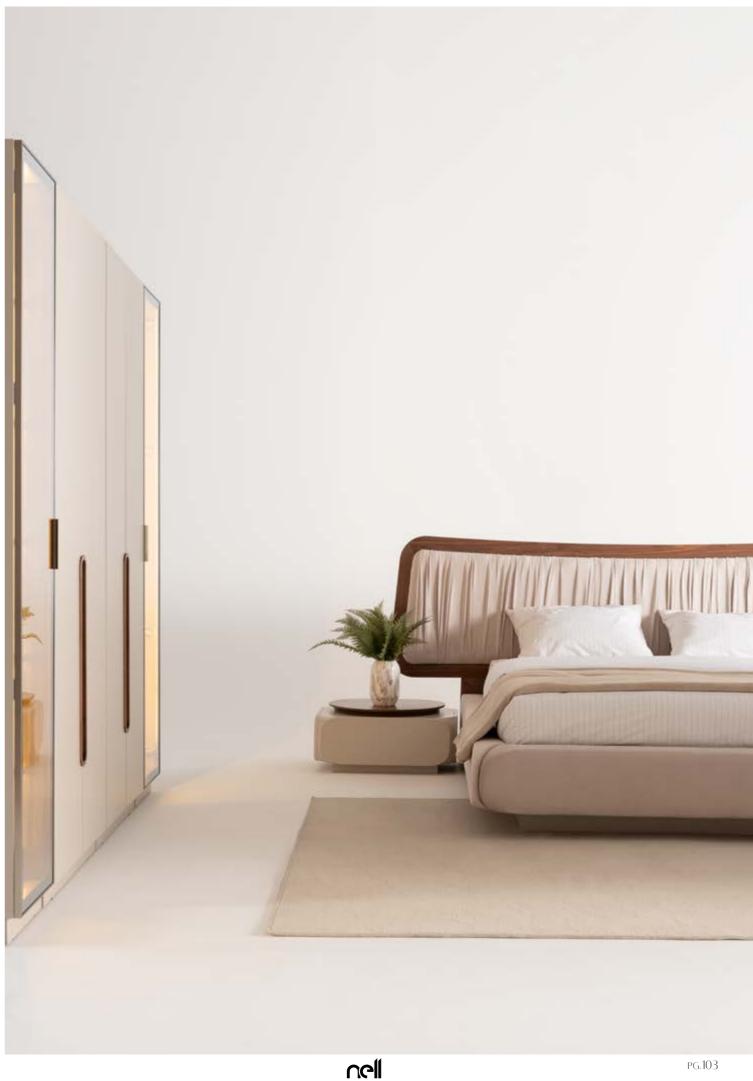

unit is the ribbed glass door, which offers a unique visual appeal.

## PERA

// WALL UNIT















g/w:387 d/d:58 y/h:199 cm



g/w:96 d/d:96 y/h:36 cm



g/w:34 d/d:55 y/h:55 cm



The gently curved arms of the sofa set create a soft, inviting silhouette, embracing the contours of the body for a naturally comfortable seating experience. A distinctive feature of this sofa set is the integrated table arm—an innovative and practical design.

### PERA

// SOFA SET















### PERA SOFA SET









Pera bedroom choice evokes a sense of movement and fluidity, reflecting nature's own forms and creating a more inviting, tactile experience. The soft, matte ecru lacquer finish providing a neutral base that complements the deep, warm tones of the walnut veneer.

# PERA

// BEDROOM















#### PERA BEDROOM

























g/w:270 d/d:61 y/h:217

g/w:90 cm





#### SOFT COLLECTION

dining room // wall unit // sofa set // bedroon









PG.112 PG.113

The sleek, modern lines are paired with luxurious materials that are both visually striking and practical. Perfect for those who appreciate fine design and luxurious finishes, Soft diningroom invites you to create a space that exudes style, comfort, and subtle sophistication.

## SOFT

// DINING ROOM

































Soft wall unit is offering a clean, contemporary aesthetic that can be easily integrated into any modern interior. From open shelving and closed cabinets to drawers and glass-fronted compartments, the possibilities are endless.

// WALL UNIT



















PG.124







So