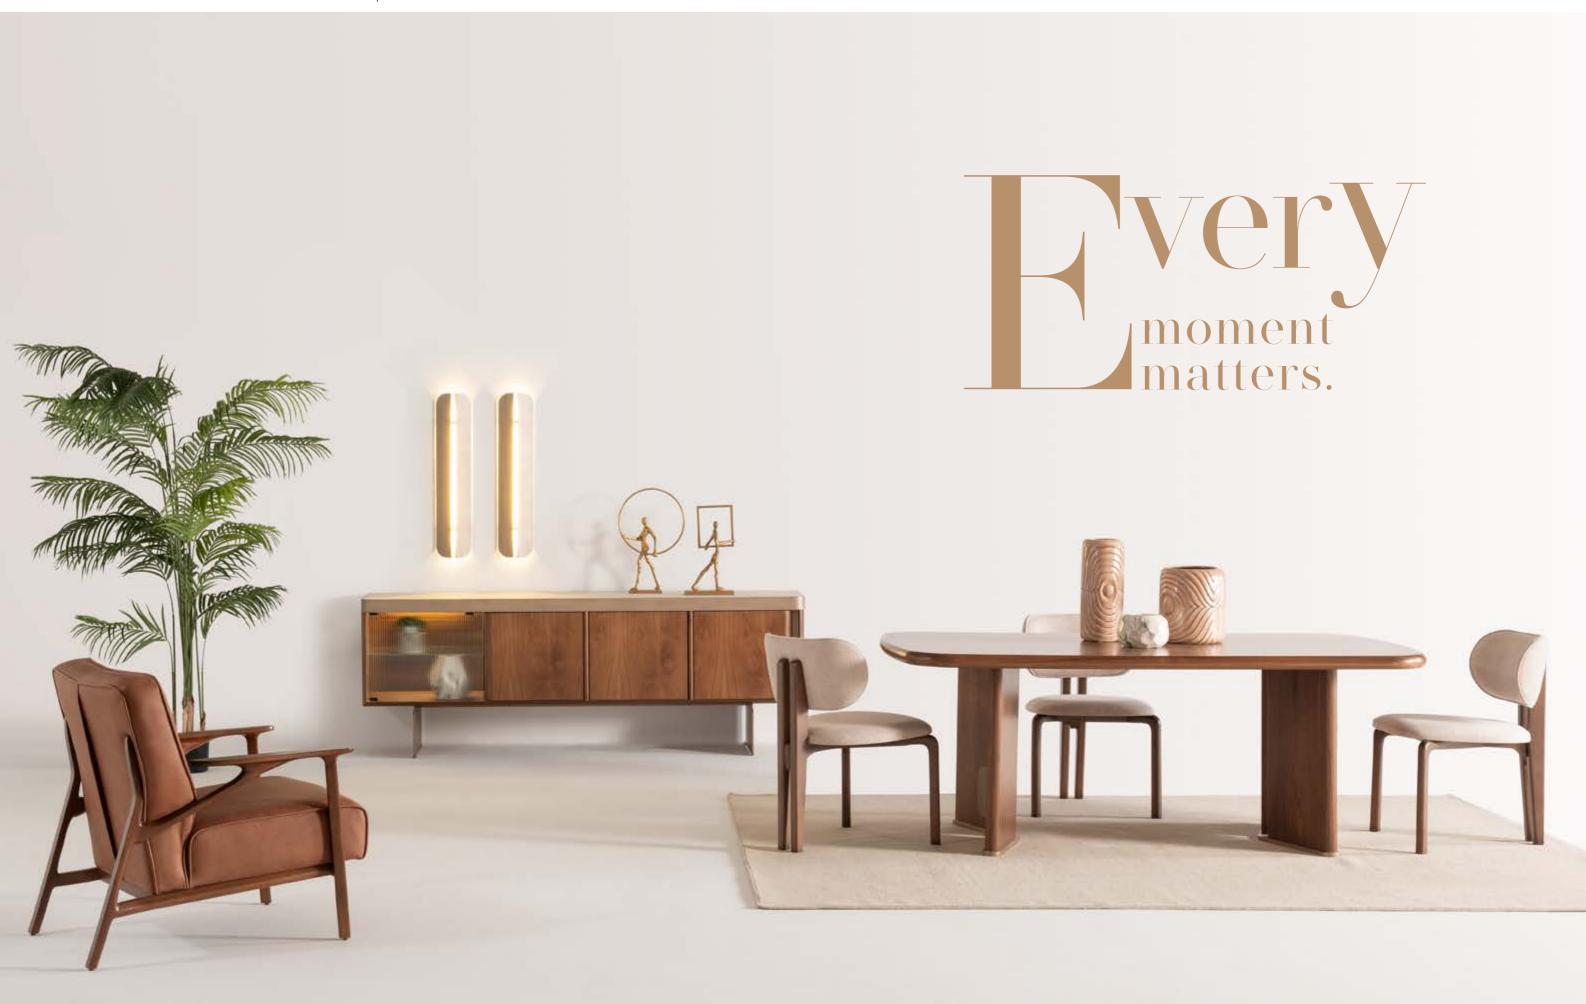

# NEW 2025 COLLECTION

- EVA COLLECTION
- WOODY COLLECTION
- 76 PERA COLLECTION
- 112 SOFT COLLECTION

⊙ / nellmobilya f/ nellfurniture

PG.2 PG.3

## EVA COLLECTION

dining room // wall unit // sofa set // bedroom

Eva dining room collection combines the warmth and so-phistication of walnut veneer with the modern elegance of brushed gold metal detailing and ribbed glass ac-cents. Eva offers a perfect balance of style and function.