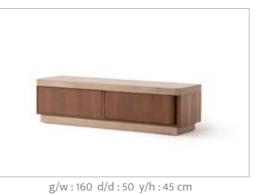

# EVA

// WALL UNIT

g/w:160 d/d:50 y/h:45 cm g/w:160 d/d:50 y/h

nell

Eva sofa set designed to blend modern comfort with timeless style. The unique oval wood bottom surface detail offers a subtle yet striking touch, providing an elegant contrast to the simple upholstery above.