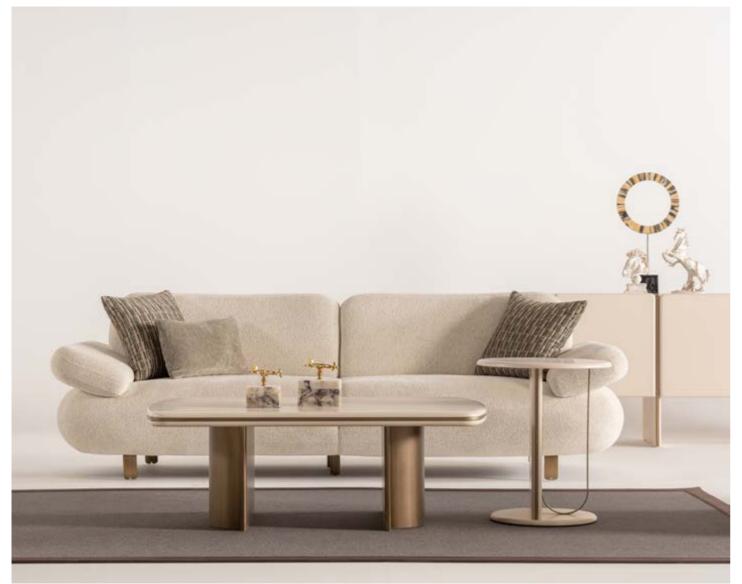

## PERA

// WALL UNIT

g/w:387 d/d:58 y/h:199 cm

g/w:96 d/d:96 y/h:36 cm

g/w:34 d/d:55 y/h:55 cm

The gently curved arms of the sofa set create a soft, inviting silhouette, embracing the contours of the body for a naturally comfortable seating experience. A distinctive feature of this sofa set is the integrated table arm—an innovative and practical design.

### PERA

// SOFA SET