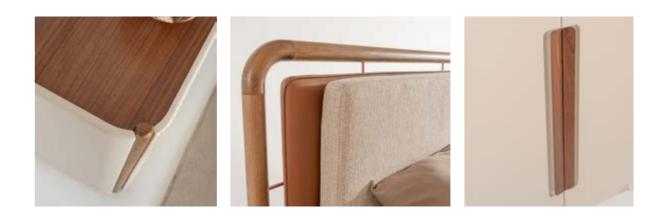

// BEDROOM

### EVA BEDROOM

g/w:165 d/d:210 y/h:36 cm

g/w:140 d/d:50 y/h:83 cm

g/w:65 d/d:50 y/h:38 cm

g/w:47 y/h:172 cm

g/w : 90 d/d : 61 y/h : 217 cm