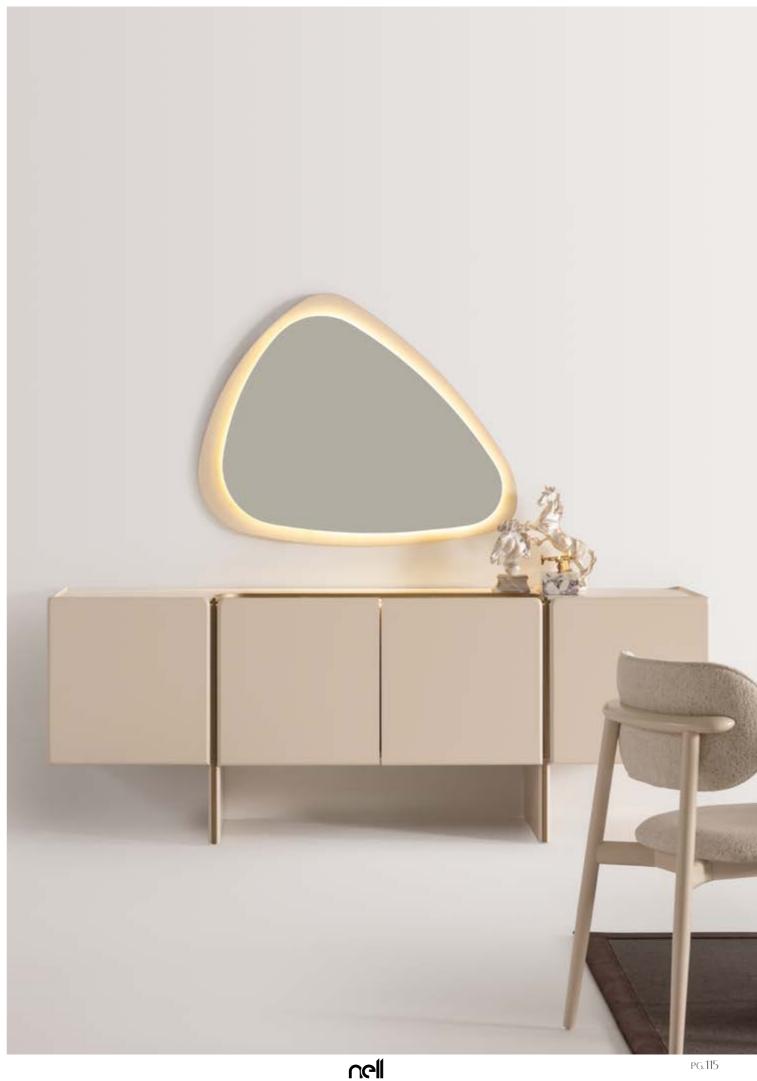

### PERA

// DINING ROOM

g/w:220 d/d:54 y/h:83 cm

Pera wall unit is designed to be both functional and visually captivating, this piece transforms any living space into an oasis of style and warmth. The standout feature of this wall unit is the ribbed glass door, which offers a unique visual appeal.

## PERA

// WALL UNIT

g/w:387 d/d:58 y/h:199 cm

g/w:96 d/d:96 y/h:36 cm

g/w:34 d/d:55 y/h:55 cm

The gently curved arms of the sofa set create a soft, inviting silhouette, embracing the contours of the body for a naturally comfortable seating experience. A distinctive feature of this sofa set is the integrated table arm—an innovative and practical design.