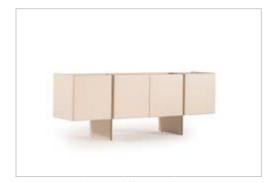

## WOODY DINING ROOM

g/w:85 d/d:4 y/h:85 cm

g/w:200 d/d:100 y/h:77 cm

g/w:220 d/d:50 y/h:59 cm

WOODY

// WALL UNIT

Woody wall unit designed to evoke the natural flow of organic forms. The ecru lacquer finish enhances the warmth of the wood while providing a smooth, refined surface that complements the richness of the marble.