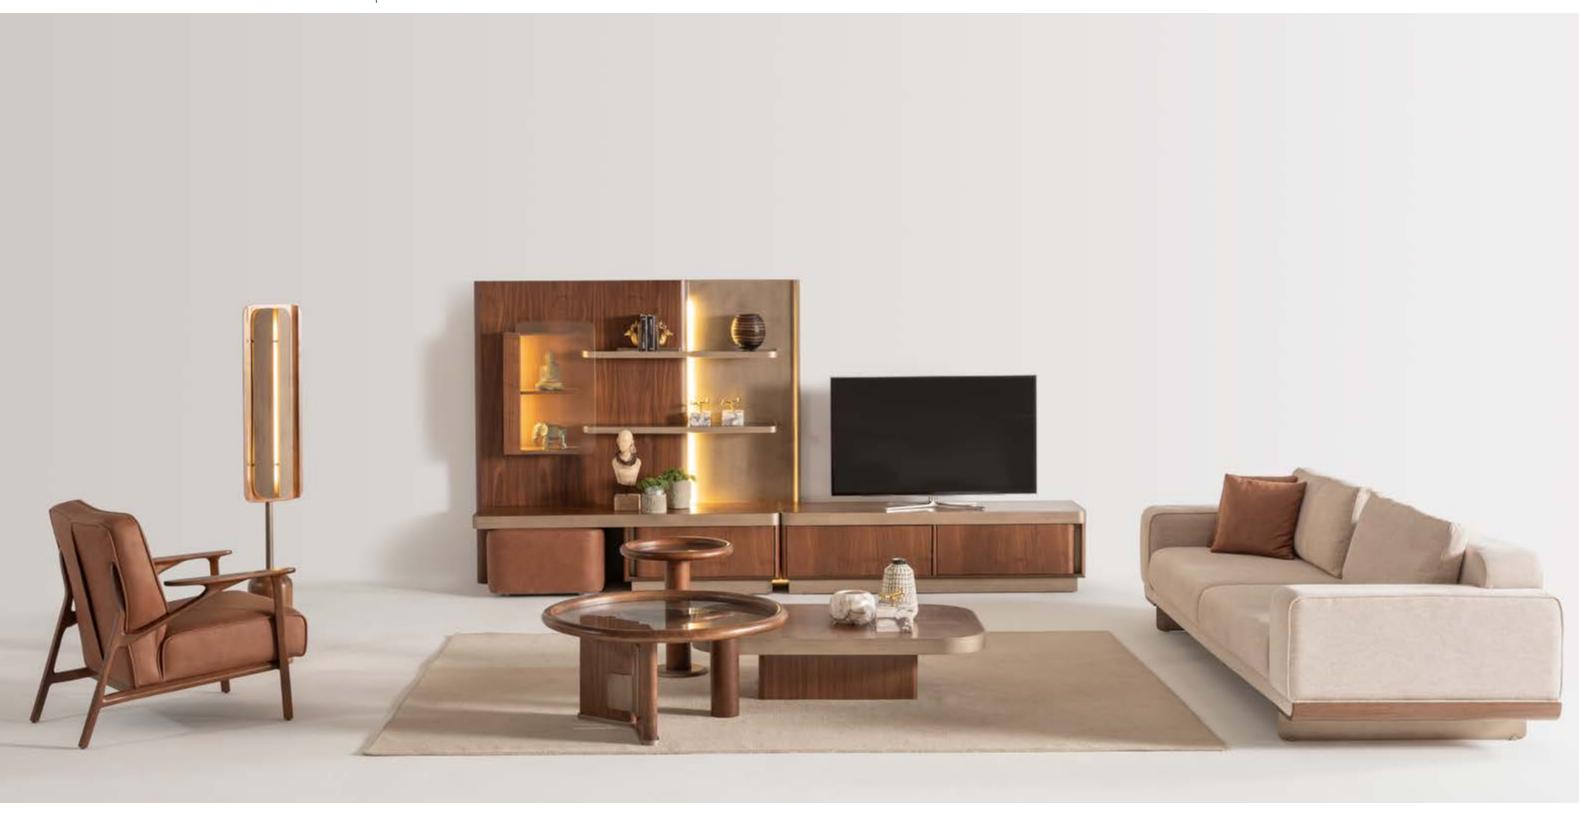

## EVA COLLECTION

dining room // wall unit // sofa set // bedroom

Eva dining room collection combines the warmth and so-phistication of walnut veneer with the modern elegance of brushed gold metal detailing and ribbed glass ac-cents. Eva offers a perfect balance of style and function.

// DINING ROOM

Whether you're looking for storage, display, or a chic place to relax, Eva wall unit with its walnut finish, gold detailing, and versatile pouf will elevate the ambiance of any room, offering both practical solutions and a statement piece for your home.

# EVA

// WALL UNIT

g/w:160 d/d:50 y/h:45 cm g/w:160 d/d:50 y/h

nell

Eva sofa set designed to blend modern comfort with timeless style. The unique oval wood bottom surface detail offers a subtle yet striking touch, providing an elegant contrast to the simple upholstery above.

// SOFA SET

nell