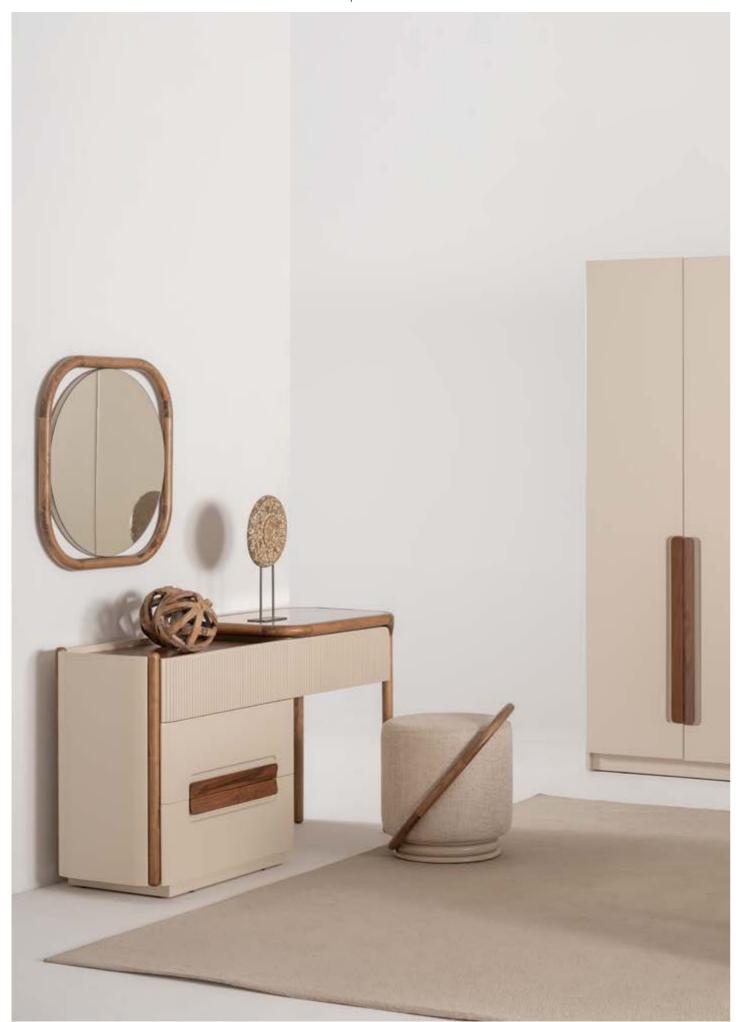

// BEDROOM

### EVA BEDROOM

g/w:165 d/d:210 y/h:36 cm

g/w:140 d/d:50 y/h:83 cm

g/w:65 d/d:50 y/h:38 cm

g/w:47 y/h:172 cm

g/w : 90 d/d : 61 y/h : 217 cm