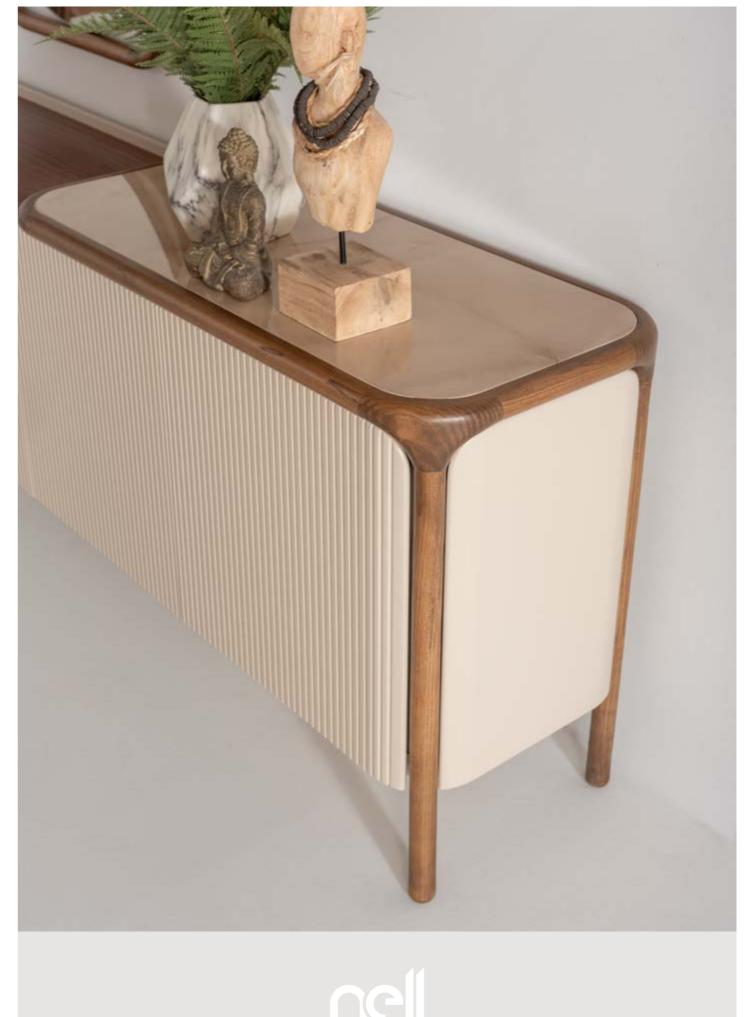

## WOODY DINING ROOM

g/w:85 d/d:4 y/h:85 cm

g/w:200 d/d:100 y/h:77 cm

g/w:220 d/d:50 y/h:59 cm

WOODY

// WALL UNIT

Woody wall unit designed to evoke the natural flow of organic forms. The ecru lacquer finish enhances the warmth of the wood while providing a smooth, refined surface that complements the richness of the marble.