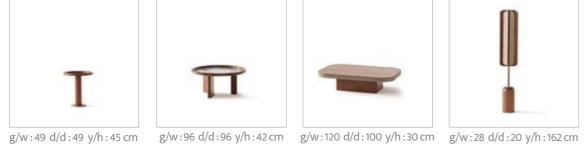

# EVA

// WALL UNIT

g/w:160 d/d:50 y/h:45 cm g/w:160 d/d:50 y/h

nell

Eva sofa set designed to blend modern comfort with timeless style. The unique oval wood bottom surface detail offers a subtle yet striking touch, providing an elegant contrast to the simple upholstery above.

## EVA SOFA SET

Combining natural elegance and modern sophistication, each piece is meticulously crafted to create a harmonious balance of form and function. The standout feature of the collection is the stunning glass door wardrobe provides visual clarity and practical storage.