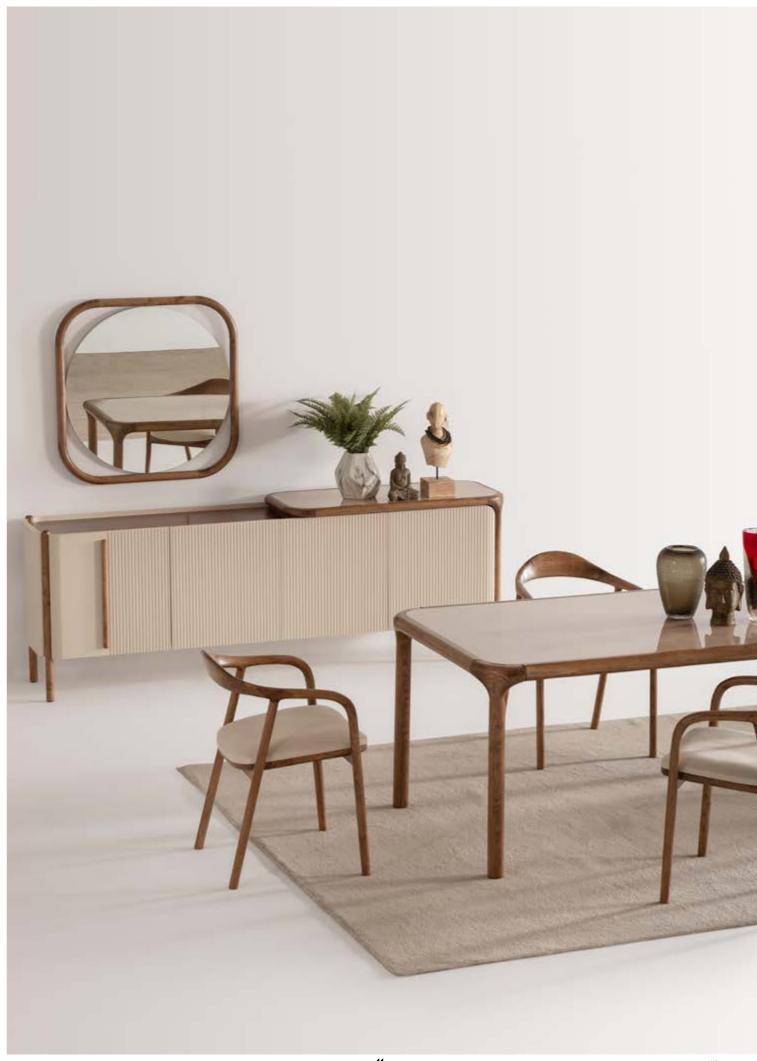

## WOODY COLLECTION

PG.38

Where nature's beauty meets refined craftsmanship. Carefully shaped to evoke the delicate curves and contours of nature, the wooden legs ground each piece with an earthy, timeless appeal. The marble brings a tactile depth that contrasts beautifully with the wood.

## WOODY DINING ROOM

g/w:85 d/d:4 y/h:85 cm

g/w:200 d/d:100 y/h:77 cm

g/w:220 d/d:50 y/h:59 cm

WOODY

// WALL UNIT

Woody wall unit designed to evoke the natural flow of organic forms. The ecru lacquer finish enhances the warmth of the wood while providing a smooth, refined surface that complements the richness of the marble.