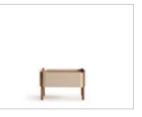

## WOODY DINING ROOM

g/w:85 d/d:4 y/h:85 cm

g/w:200 d/d:100 y/h:77 cm

g/w:220 d/d:50 y/h:59 cm

WOODY

// WALL UNIT

Woody wall unit designed to evoke the natural flow of organic forms. The ecru lacquer finish enhances the warmth of the wood while providing a smooth, refined surface that complements the richness of the marble.