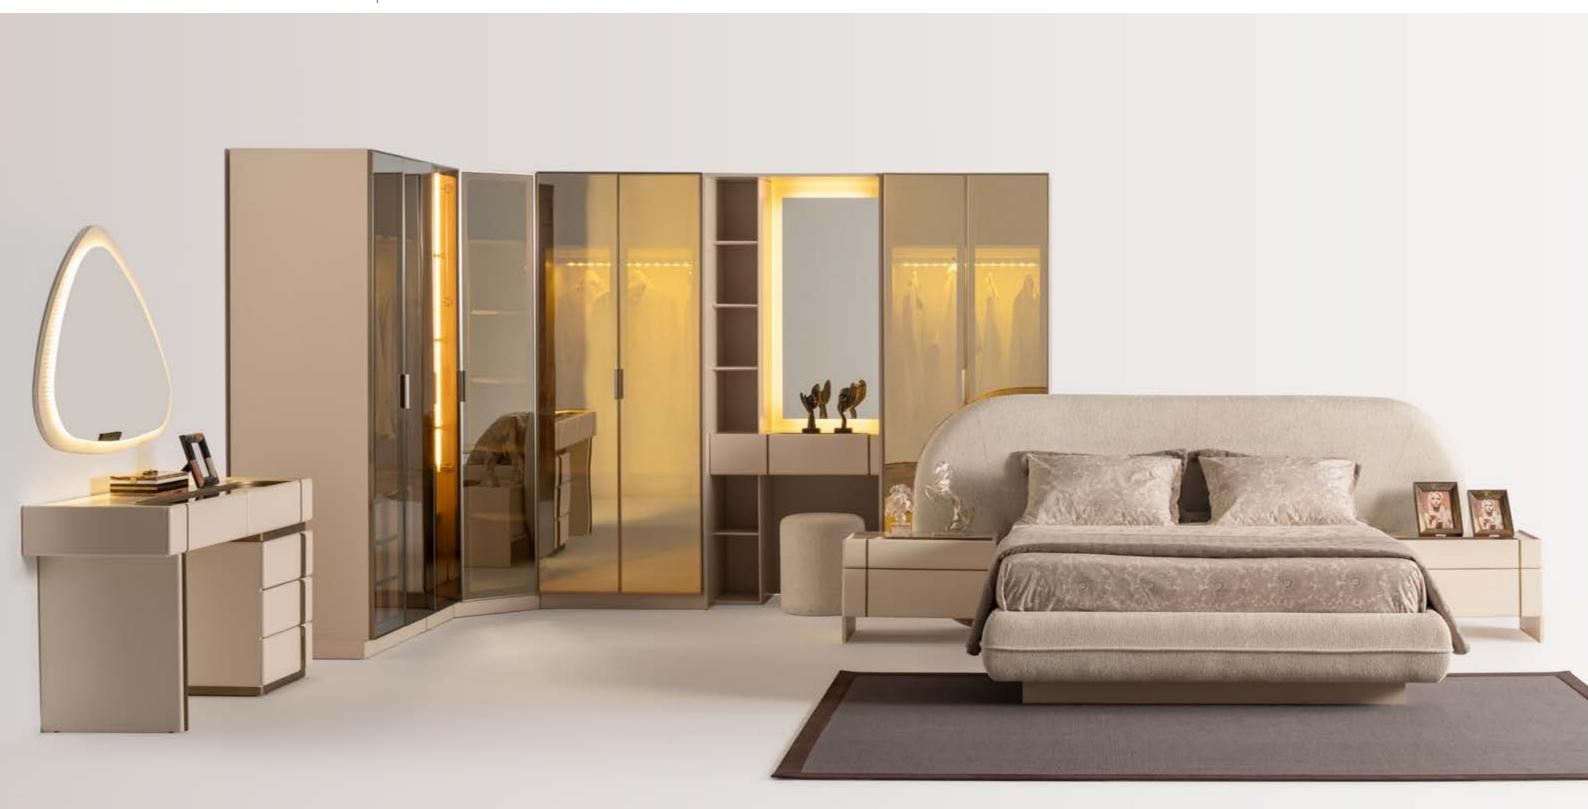

#### SOFT COLLECTION

dining room // wall unit // sofa set // bedroon

PG.112 PG.113

The sleek, modern lines are paired with luxurious materials that are both visually striking and practical. Perfect for those who appreciate fine design and luxurious finishes, Soft diningroom invites you to create a space that exudes style, comfort, and subtle sophistication.

## SOFT

// DINING ROOM

Soft wall unit is offering a clean, contemporary aesthetic that can be easily integrated into any modern interior. From open shelving and closed cabinets to drawers and glass-fronted compartments, the possibilities are endless.

// WALL UNIT

PG.124

Soft sofa set offers a harmonious blend of plush comfort and modern elegance. With its soft curves, premium upholstery, and refined gold accents, this sofa set is more than just furniture—it's an invitation to experience a new level of comfort and luxury.

# SOFT

// SOFA SET

Soft bedroom is perfect for those who appreciate fine design and thoughtful craftsmanship. It's not just furniture—it's an invitation to experience a bedroom that is as beautiful as it is functional, with a timeless aesthetic that will remain effortlessly chic for years to come.

## SOFT

// BEDROOM

g/w:130 d/d:52 y/h:80 cm

g/w:69 d/d:45 y/h:47 cm

g/w:91 d/d:91 cm g/w:82 cm

*photographer* Ayhan Özdemir www.ayhan-ozdemir.com

> *graphic designer* Neşe Özdemir

(i) karinca.photo.design