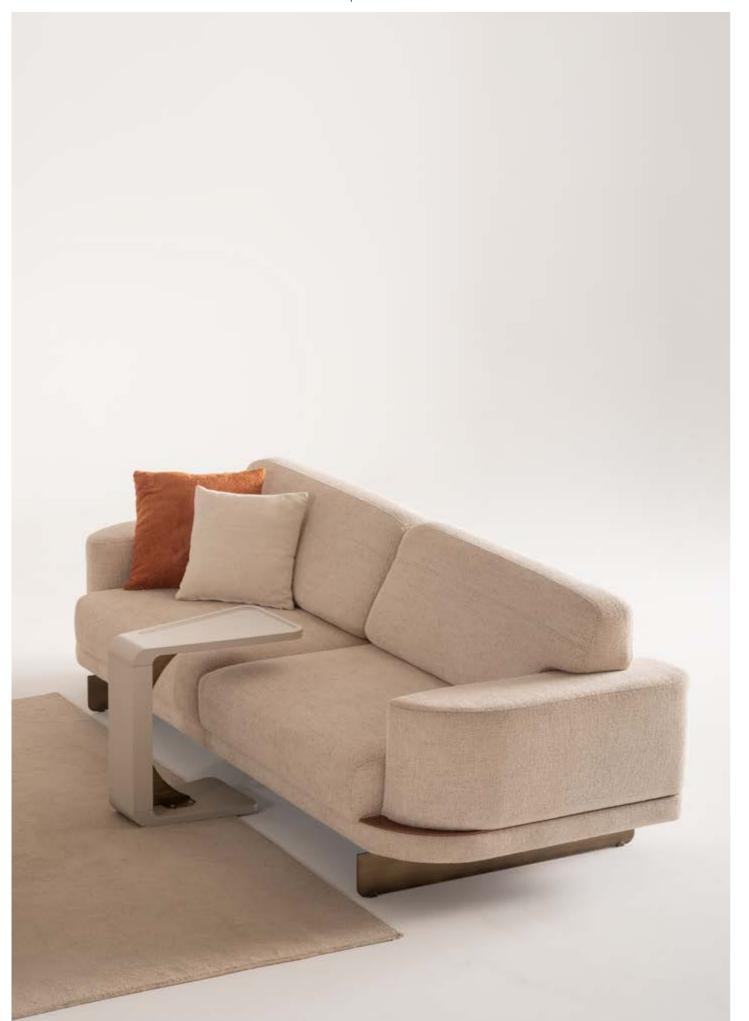

# EVA

// WALL UNIT

g/w:160 d/d:50 y/h:45 cm g/w:160 d/d:50 y/h

nell

Eva sofa set designed to blend modern comfort with timeless style. The unique oval wood bottom surface detail offers a subtle yet striking touch, providing an elegant contrast to the simple upholstery above.

// SOFA SET

nell

## EVA SOFA SET

Combining natural elegance and modern sophistication, each piece is meticulously crafted to create a harmonious balance of form and function. The standout feature of the collection is the stunning glass door wardrobe provides visual clarity and practical storage.