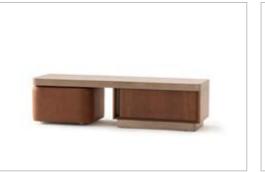

// DINING ROOM

Whether you're looking for storage, display, or a chic place to relax, Eva wall unit with its walnut finish, gold detailing, and versatile pouf will elevate the ambiance of any room, offering both practical solutions and a statement piece for your home.

# EVA

// WALL UNIT

g/w:160 d/d:50 y/h:45 cm g/w:160 d/d:50 y/h

nell

Eva sofa set designed to blend modern comfort with timeless style. The unique oval wood bottom surface detail offers a subtle yet striking touch, providing an elegant contrast to the simple upholstery above.