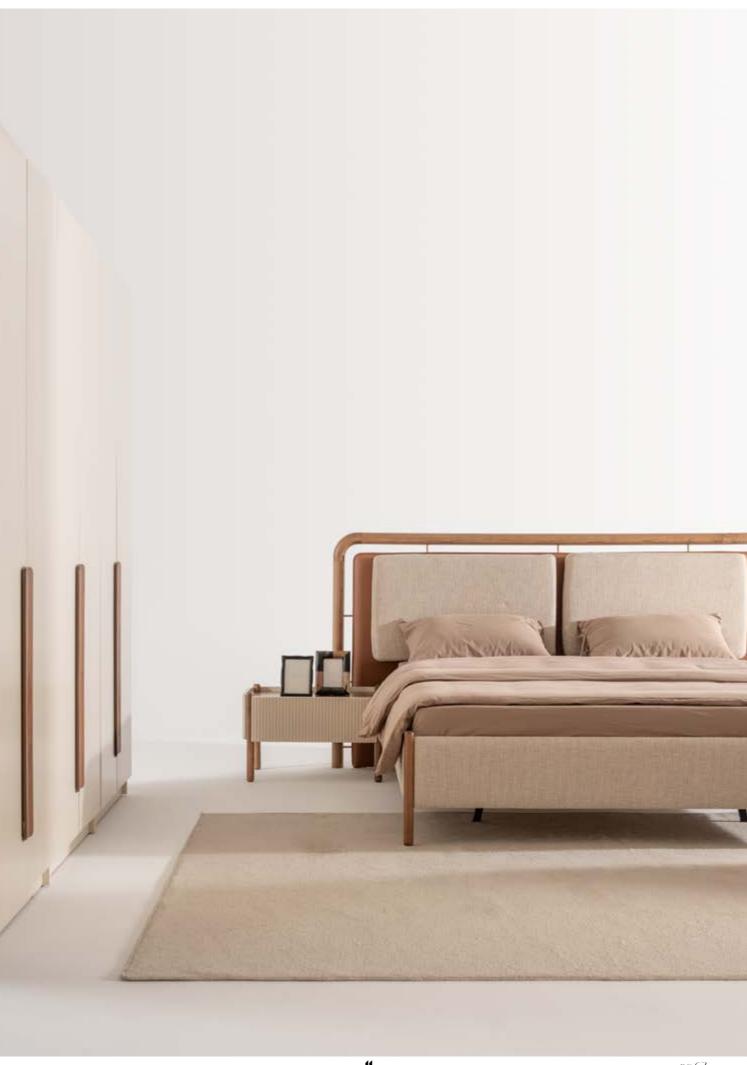

### EVA BEDROOM

g/w:165 d/d:210 y/h:36 cm

g/w:140 d/d:50 y/h:83 cm

g/w:65 d/d:50 y/h:38 cm

g/w:47 y/h:172 cm

g/w : 90 d/d : 61 y/h : 217 cm