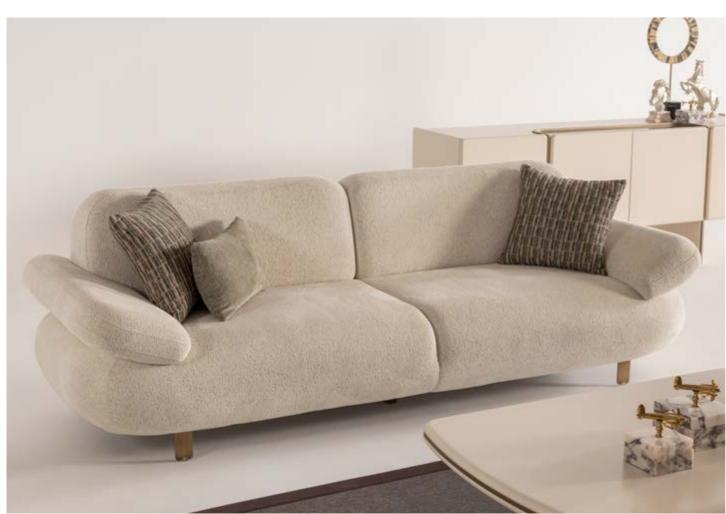

// WALL UNIT

PG.124

Soft sofa set offers a harmonious blend of plush comfort and modern elegance. With its soft curves, premium upholstery, and refined gold accents, this sofa set is more than just furniture—it's an invitation to experience a new level of comfort and luxury.

# SOFT

// SOFA SET

Soft bedroom is perfect for those who appreciate fine design and thoughtful craftsmanship. It's not just furniture—it's an invitation to experience a bedroom that is as beautiful as it is functional, with a timeless aesthetic that will remain effortlessly chic for years to come.