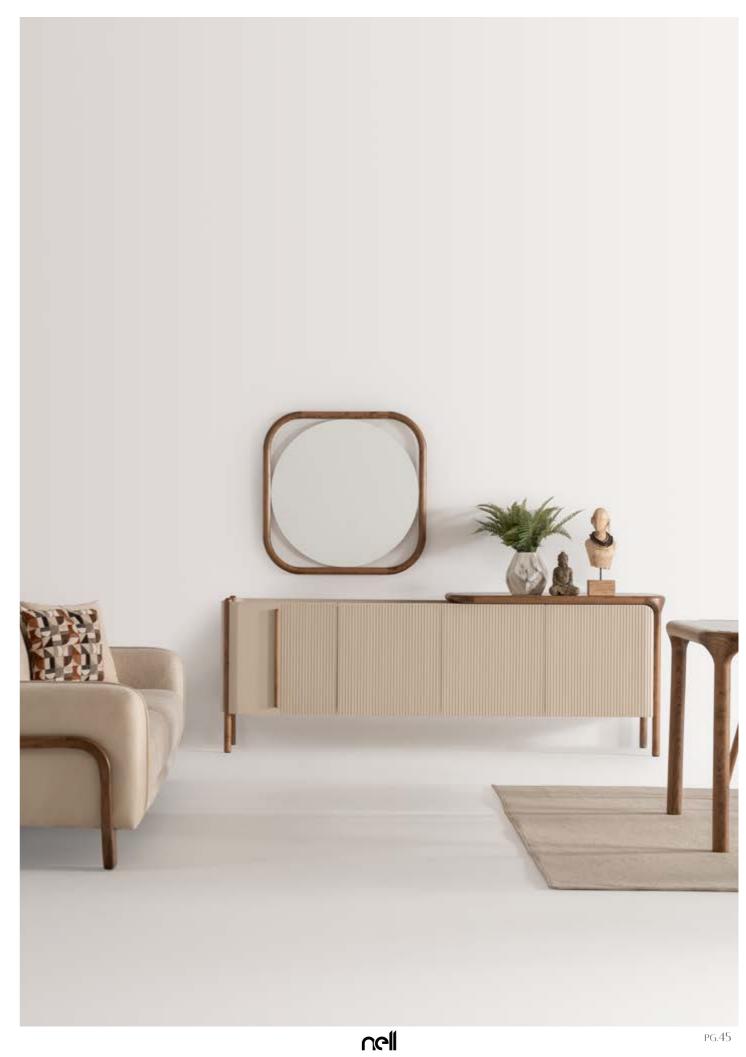

## WOODY COLLECTION

PG.38

Where nature's beauty meets refined craftsmanship. Carefully shaped to evoke the delicate curves and contours of nature, the wooden legs ground each piece with an earthy, timeless appeal. The marble brings a tactile depth that contrasts beautifully with the wood.

## WOODY DINING ROOM

g/w:85 d/d:4 y/h:85 cm

g/w:200 d/d:100 y/h:77 cm

g/w:220 d/d:50 y/h:59 cm

WOODY

// WALL UNIT

Woody wall unit designed to evoke the natural flow of organic forms. The ecru lacquer finish enhances the warmth of the wood while providing a smooth, refined surface that complements the richness of the marble.