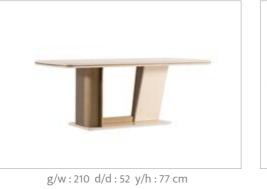

#### PERA COLLECTION

dining room // wall unit // sofa set // bedroom

Pera Collection blends the understated sophistication of matte ecru lacquer with the rich, earthy appeal of walnut veneer, creating a harmonious fusion of luxury and organic design. Each piece in this collection is carefully crafted to offer a refined aesthetic with a natural, yet modern, feel. The organic corner design is a distinctive feature of the collection, where soft, flowing curves replace traditional sharp angles.

PG.76

M O B i L Y A

Pera dining room design choice evokes a sense of movement and fluidity, reflecting nature's own forms and creating a more inviting experience. The rounded corners offer both a visual softness and a practical touch, while enhancing the overall sense of tranquility.

### PERA

// DINING ROOM

g/w:220 d/d:54 y/h:83 cm

Pera wall unit is designed to be both functional and visually captivating, this piece transforms any living space into an oasis of style and warmth. The standout feature of this wall unit is the ribbed glass door, which offers a unique visual appeal.