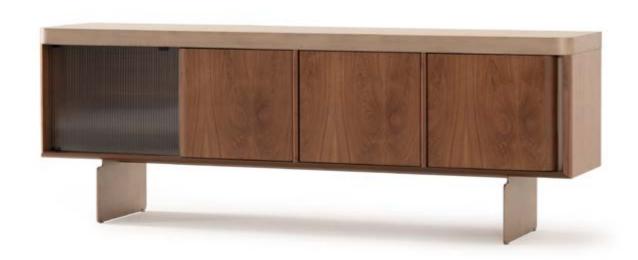

// DINING ROOM

Whether you're looking for storage, display, or a chic place to relax, Eva wall unit with its walnut finish, gold detailing, and versatile pouf will elevate the ambiance of any room, offering both practical solutions and a statement piece for your home.

# EVA

// WALL UNIT

g/w:160 d/d:50 y/h:45 cm g/w:160 d/d:50 y/h

nell

Eva sofa set designed to blend modern comfort with timeless style. The unique oval wood bottom surface detail offers a subtle yet striking touch, providing an elegant contrast to the simple upholstery above.