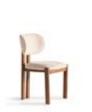

# EVA

// WALL UNIT

g/w:160 d/d:50 y/h:45 cm g/w:160 d/d:50 y/h

nell

Eva sofa set designed to blend modern comfort with timeless style. The unique oval wood bottom surface detail offers a subtle yet striking touch, providing an elegant contrast to the simple upholstery above.

// SOFA SET

nell

## EVA SOFA SET

Combining natural elegance and modern sophistication, each piece is meticulously crafted to create a harmonious balance of form and function. The standout feature of the collection is the stunning glass door wardrobe provides visual clarity and practical storage.