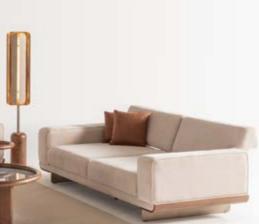

# EVA

// WALL UNIT

g/w:160 d/d:50 y/h:45 cm g/w:160 d/d:50 y/h

nell

Eva sofa set designed to blend modern comfort with timeless style. The unique oval wood bottom surface detail offers a subtle yet striking touch, providing an elegant contrast to the simple upholstery above.

// SOFA SET

nell