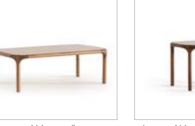

## WOODY COLLECTION

PG.38

Where nature's beauty meets refined craftsmanship. Carefully shaped to evoke the delicate curves and contours of nature, the wooden legs ground each piece with an earthy, timeless appeal. The marble brings a tactile depth that contrasts beautifully with the wood.

## WOODY DINING ROOM

g/w:85 d/d:4 y/h:85 cm

g/w:200 d/d:100 y/h:77 cm

g/w:220 d/d:50 y/h:59 cm

WOODY

// WALL UNIT

Woody wall unit designed to evoke the natural flow of organic forms. The ecru lacquer finish enhances the warmth of the wood while providing a smooth, refined surface that complements the richness of the marble.