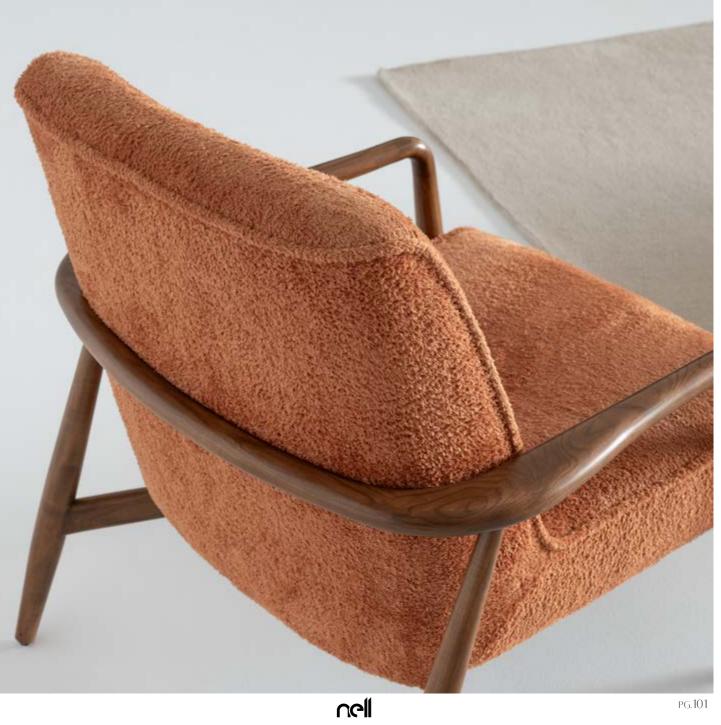

# EVA

// WALL UNIT

g/w:160 d/d:50 y/h:45 cm g/w:160 d/d:50 y/h

nell

Eva sofa set designed to blend modern comfort with timeless style. The unique oval wood bottom surface detail offers a subtle yet striking touch, providing an elegant contrast to the simple upholstery above.

// SOFA SET

nell

## EVA SOFA SET

Combining natural elegance and modern sophistication, each piece is meticulously crafted to create a harmonious balance of form and function. The standout feature of the collection is the stunning glass door wardrobe provides visual clarity and practical storage.