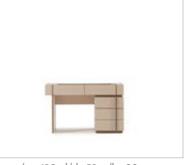

// DINING ROOM

Whether you're looking for storage, display, or a chic place to relax, Eva wall unit with its walnut finish, gold detailing, and versatile pouf will elevate the ambiance of any room, offering both practical solutions and a statement piece for your home.

# EVA

// WALL UNIT

g/w:160 d/d:50 y/h:45 cm g/w:160 d/d:50 y/h

nell

Eva sofa set designed to blend modern comfort with timeless style. The unique oval wood bottom surface detail offers a subtle yet striking touch, providing an elegant contrast to the simple upholstery above.