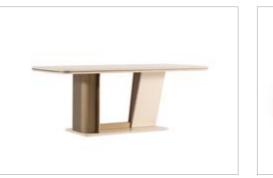

#### PERA COLLECTION

dining room // wall unit // sofa set // bedroom

Pera Collection blends the understated sophistication of matte ecru lacquer with the rich, earthy appeal of walnut veneer, creating a harmonious fusion of luxury and organic design. Each piece in this collection is carefully crafted to offer a refined aesthetic with a natural, yet modern, feel. The organic corner design is a distinctive feature of the collection, where soft, flowing curves replace traditional sharp angles.

PG.76

M O B i L Y A

Pera dining room design choice evokes a sense of movement and fluidity, reflecting nature's own forms and creating a more inviting experience. The rounded corners offer both a visual softness and a practical touch, while enhancing the overall sense of tranquility.

### PERA

// DINING ROOM

g/w:220 d/d:54 y/h:83 cm

Pera wall unit is designed to be both functional and visually captivating, this piece transforms any living space into an oasis of style and warmth. The standout feature of this wall unit is the ribbed glass door, which offers a unique visual appeal.