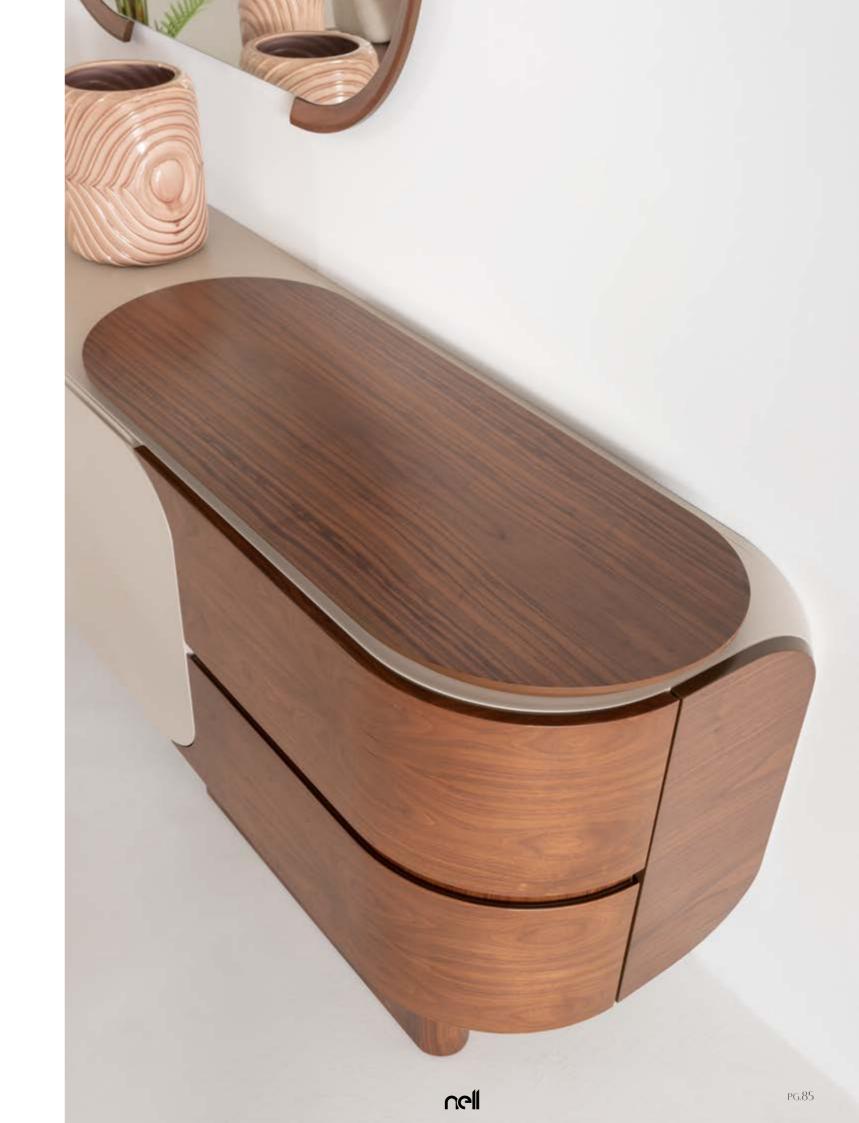

// DINING ROOM

Whether you're looking for storage, display, or a chic place to relax, Eva wall unit with its walnut finish, gold detailing, and versatile pouf will elevate the ambiance of any room, offering both practical solutions and a statement piece for your home.

# EVA

// WALL UNIT

g/w:160 d/d:50 y/h:45 cm g/w:160 d/d:50 y/h

nell

Eva sofa set designed to blend modern comfort with timeless style. The unique oval wood bottom surface detail offers a subtle yet striking touch, providing an elegant contrast to the simple upholstery above.