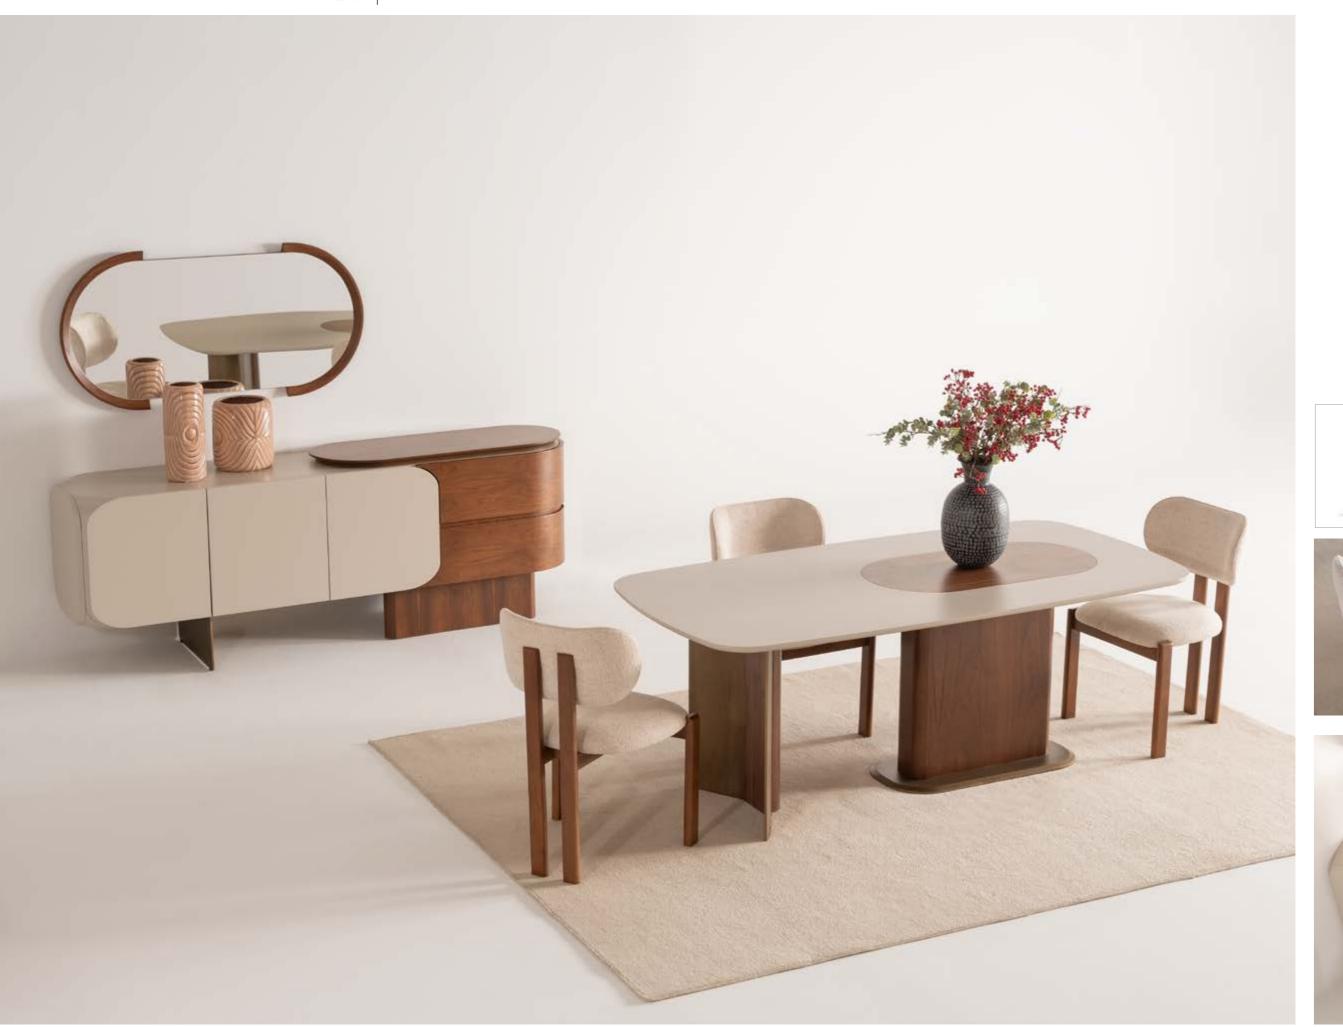

#### PERA COLLECTION

dining room // wall unit // sofa set // bedroom

Pera Collection blends the understated sophistication of matte ecru lacquer with the rich, earthy appeal of walnut veneer, creating a harmonious fusion of luxury and organic design. Each piece in this collection is carefully crafted to offer a refined aesthetic with a natural, yet modern, feel. The organic corner design is a distinctive feature of the collection, where soft, flowing curves replace traditional sharp angles.

PG.76

M O B i L Y A

Pera dining room design choice evokes a sense of movement and fluidity, reflecting nature's own forms and creating a more inviting experience. The rounded corners offer both a visual softness and a practical touch, while enhancing the overall sense of tranquility.

### PERA

// DINING ROOM

g/w:220 d/d:54 y/h:83 cm

Pera wall unit is designed to be both functional and visually captivating, this piece transforms any living space into an oasis of style and warmth. The standout feature of this wall unit is the ribbed glass door, which offers a unique visual appeal.