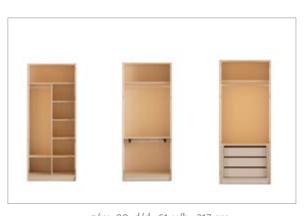

### EVA BEDROOM

g/w:165 d/d:210 y/h:36 cm

g/w:140 d/d:50 y/h:83 cm

g/w:65 d/d:50 y/h:38 cm

g/w:47 y/h:172 cm

g/w : 90 d/d : 61 y/h : 217 cm