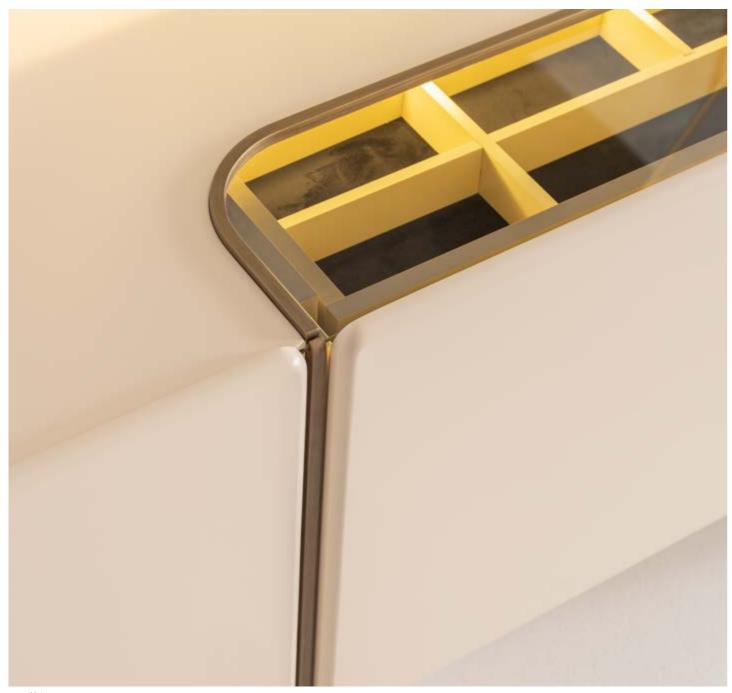

### PERA

// DINING ROOM

g/w:220 d/d:54 y/h:83 cm

Pera wall unit is designed to be both functional and visually captivating, this piece transforms any living space into an oasis of style and warmth. The standout feature of this wall unit is the ribbed glass door, which offers a unique visual appeal.