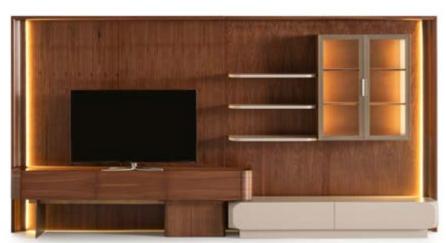

// DINING ROOM

Whether you're looking for storage, display, or a chic place to relax, Eva wall unit with its walnut finish, gold detailing, and versatile pouf will elevate the ambiance of any room, offering both practical solutions and a statement piece for your home.

# EVA

// WALL UNIT

g/w:160 d/d:50 y/h:45 cm g/w:160 d/d:50 y/h

nell

Eva sofa set designed to blend modern comfort with timeless style. The unique oval wood bottom surface detail offers a subtle yet striking touch, providing an elegant contrast to the simple upholstery above.