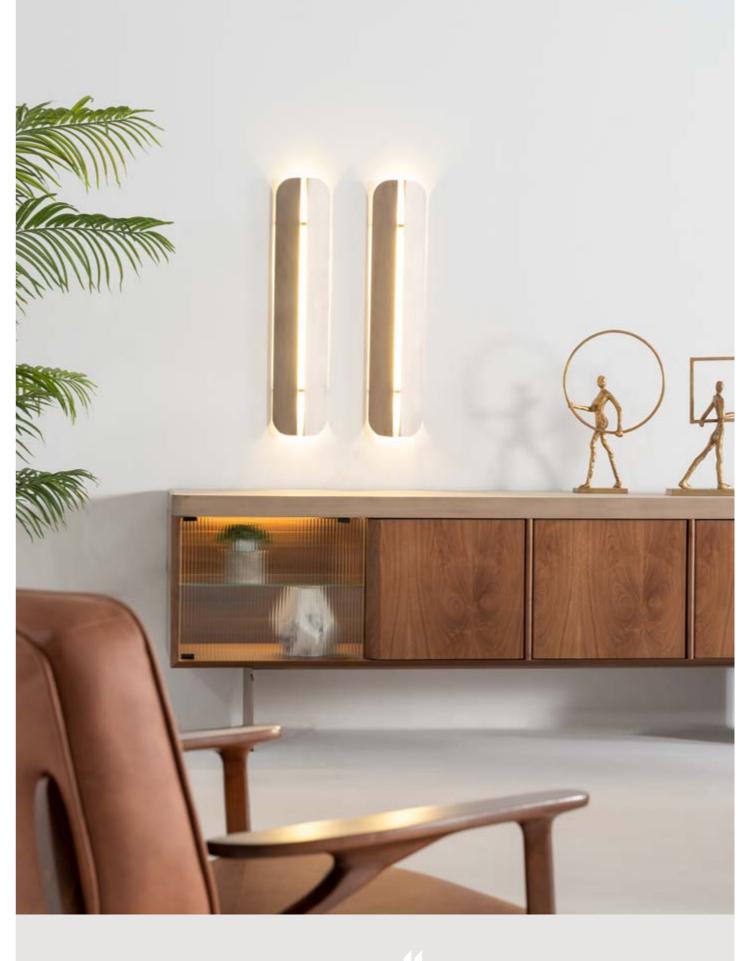

## EVA COLLECTION

dining room // wall unit // sofa set // bedroom

Eva dining room collection combines the warmth and so-phistication of walnut veneer with the modern elegance of brushed gold metal detailing and ribbed glass ac-cents. Eva offers a perfect balance of style and function.

// DINING ROOM

Whether you're looking for storage, display, or a chic place to relax, Eva wall unit with its walnut finish, gold detailing, and versatile pouf will elevate the ambiance of any room, offering both practical solutions and a statement piece for your home.

# EVA

// WALL UNIT

g/w:160 d/d:50 y/h:45 cm g/w:160 d/d:50 y/h

nell

Eva sofa set designed to blend modern comfort with timeless style. The unique oval wood bottom surface detail offers a subtle yet striking touch, providing an elegant contrast to the simple upholstery above.