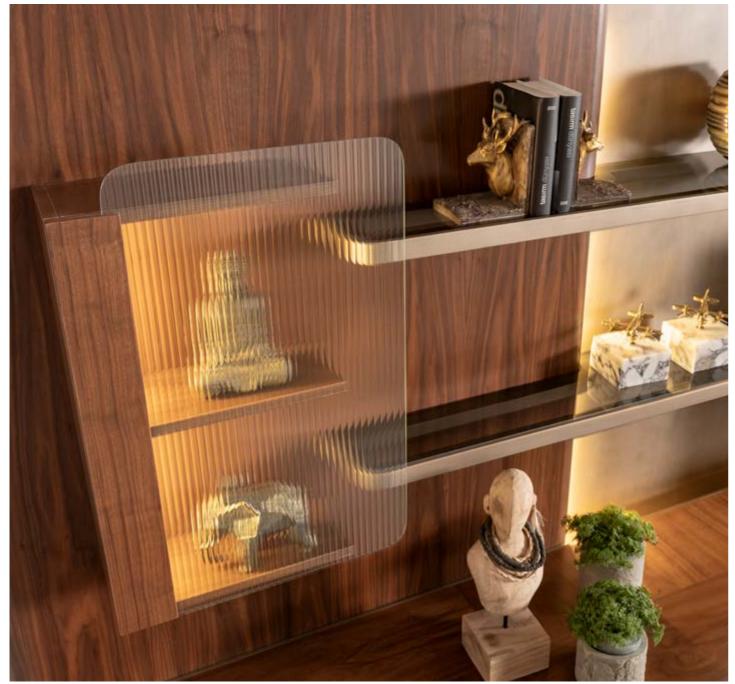

// DINING ROOM

Whether you're looking for storage, display, or a chic place to relax, Eva wall unit with its walnut finish, gold detailing, and versatile pouf will elevate the ambiance of any room, offering both practical solutions and a statement piece for your home.

# EVA

// WALL UNIT

g/w:160 d/d:50 y/h:45 cm g/w:160 d/d:50 y/h

nell

Eva sofa set designed to blend modern comfort with timeless style. The unique oval wood bottom surface detail offers a subtle yet striking touch, providing an elegant contrast to the simple upholstery above.