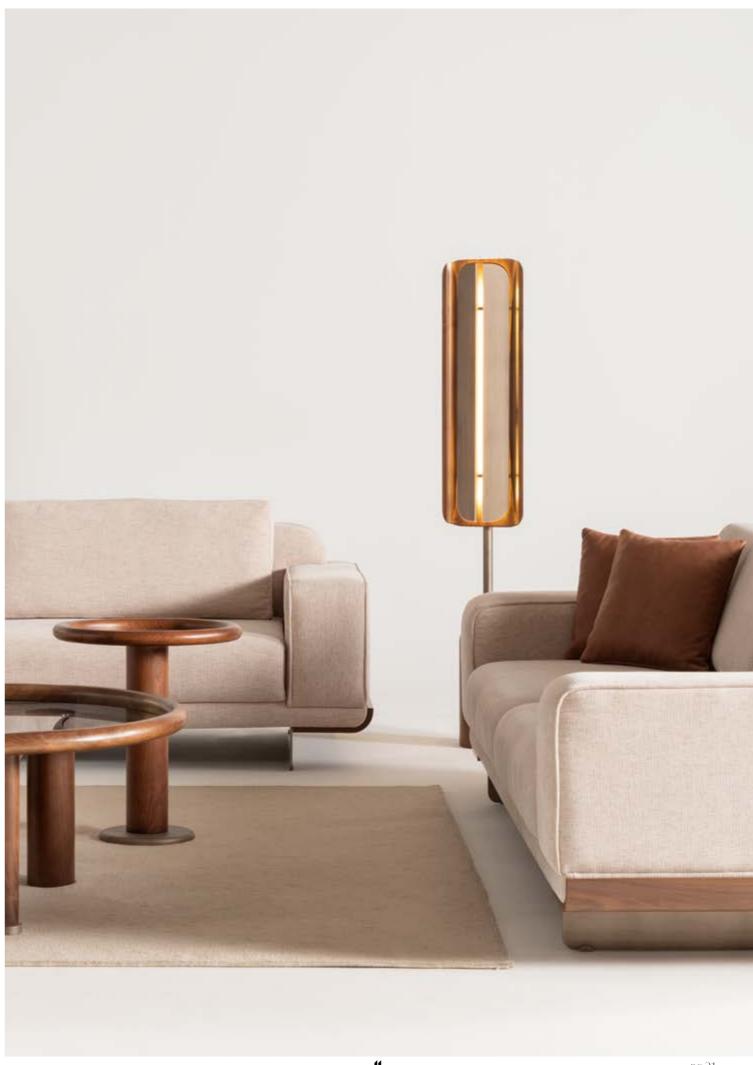

# EVA

// WALL UNIT

g/w:160 d/d:50 y/h:45 cm g/w:160 d/d:50 y/h

nell

Eva sofa set designed to blend modern comfort with timeless style. The unique oval wood bottom surface detail offers a subtle yet striking touch, providing an elegant contrast to the simple upholstery above.

## EVA SOFA SET

Combining natural elegance and modern sophistication, each piece is meticulously crafted to create a harmonious balance of form and function. The standout feature of the collection is the stunning glass door wardrobe provides visual clarity and practical storage.