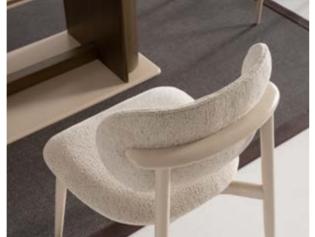

## PERA

// WALL UNIT

g/w:387 d/d:58 y/h:199 cm

g/w:96 d/d:96 y/h:36 cm

g/w:34 d/d:55 y/h:55 cm

The gently curved arms of the sofa set create a soft, inviting silhouette, embracing the contours of the body for a naturally comfortable seating experience. A distinctive feature of this sofa set is the integrated table arm—an innovative and practical design.

### PERA

// SOFA SET