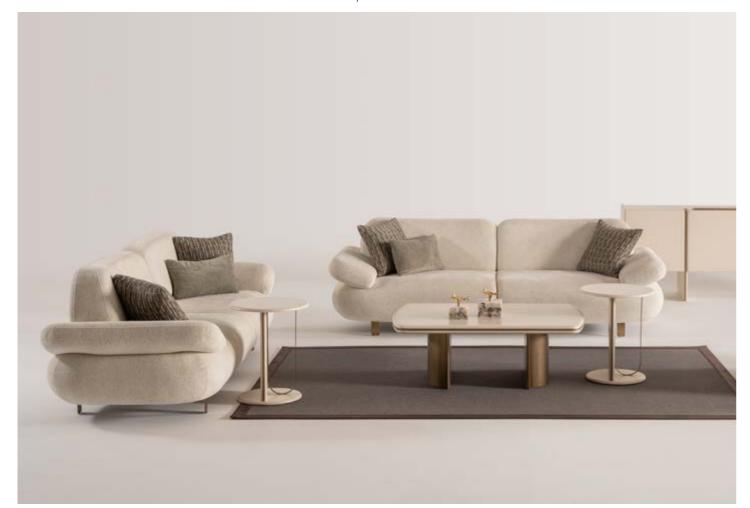

// WALL UNIT

PG.124

Soft sofa set offers a harmonious blend of plush comfort and modern elegance. With its soft curves, premium upholstery, and refined gold accents, this sofa set is more than just furniture—it's an invitation to experience a new level of comfort and luxury.

# SOFT

// SOFA SET

Soft bedroom is perfect for those who appreciate fine design and thoughtful craftsmanship. It's not just furniture—it's an invitation to experience a bedroom that is as beautiful as it is functional, with a timeless aesthetic that will remain effortlessly chic for years to come.