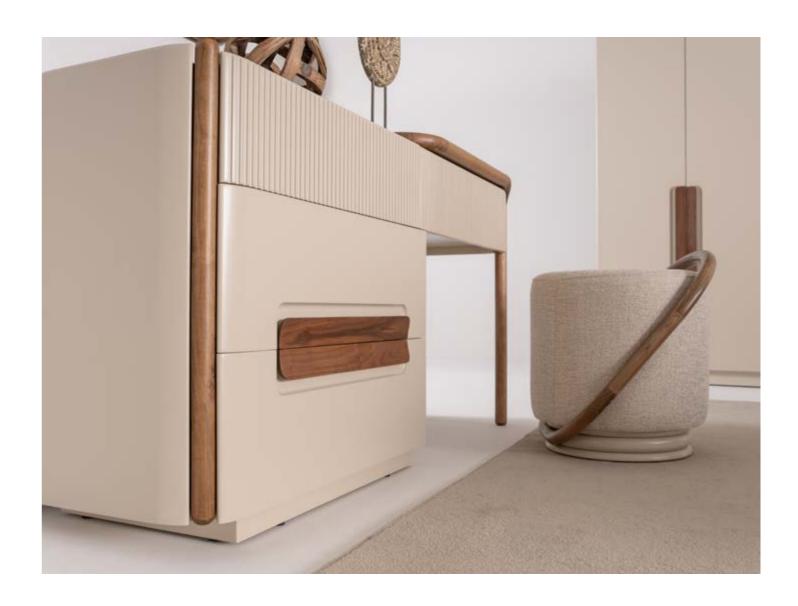

### EVA BEDROOM

g/w:165 d/d:210 y/h:36 cm

g/w:140 d/d:50 y/h:83 cm

g/w:65 d/d:50 y/h:38 cm

g/w:47 y/h:172 cm

g/w : 90 d/d : 61 y/h : 217 cm