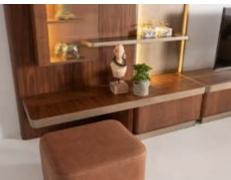

// DINING ROOM

Whether you're looking for storage, display, or a chic place to relax, Eva wall unit with its walnut finish, gold detailing, and versatile pouf will elevate the ambiance of any room, offering both practical solutions and a statement piece for your home.

# EVA

// WALL UNIT

g/w:160 d/d:50 y/h:45 cm g/w:160 d/d:50 y/h

nell

Eva sofa set designed to blend modern comfort with timeless style. The unique oval wood bottom surface detail offers a subtle yet striking touch, providing an elegant contrast to the simple upholstery above.