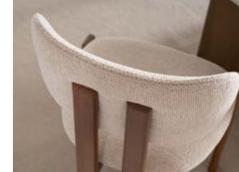

# EVA

// WALL UNIT

g/w:160 d/d:50 y/h:45 cm g/w:160 d/d:50 y/h

nell

Eva sofa set designed to blend modern comfort with timeless style. The unique oval wood bottom surface detail offers a subtle yet striking touch, providing an elegant contrast to the simple upholstery above.

// SOFA SET

nell

## EVA SOFA SET

Combining natural elegance and modern sophistication, each piece is meticulously crafted to create a harmonious balance of form and function. The standout feature of the collection is the stunning glass door wardrobe provides visual clarity and practical storage.