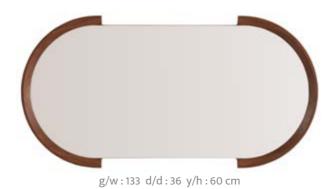

### EVA BEDROOM

g/w:165 d/d:210 y/h:36 cm

g/w:140 d/d:50 y/h:83 cm

g/w:65 d/d:50 y/h:38 cm

g/w:47 y/h:172 cm

g/w : 90 d/d : 61 y/h : 217 cm