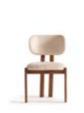

## EVA COLLECTION

dining room // wall unit // sofa set // bedroom

Eva dining room collection combines the warmth and so-phistication of walnut veneer with the modern elegance of brushed gold metal detailing and ribbed glass ac-cents. Eva offers a perfect balance of style and function.

// DINING ROOM

Whether you're looking for storage, display, or a chic place to relax, Eva wall unit with its walnut finish, gold detailing, and versatile pouf will elevate the ambiance of any room, offering both practical solutions and a statement piece for your home.

# EVA

// WALL UNIT

g/w:160 d/d:50 y/h:45 cm g/w:160 d/d:50 y/h

nell

Eva sofa set designed to blend modern comfort with timeless style. The unique oval wood bottom surface detail offers a subtle yet striking touch, providing an elegant contrast to the simple upholstery above.