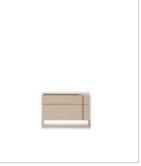

### EVA BEDROOM

g/w:165 d/d:210 y/h:36 cm

g/w:140 d/d:50 y/h:83 cm

g/w:65 d/d:50 y/h:38 cm

g/w:47 y/h:172 cm

g/w : 90 d/d : 61 y/h : 217 cm