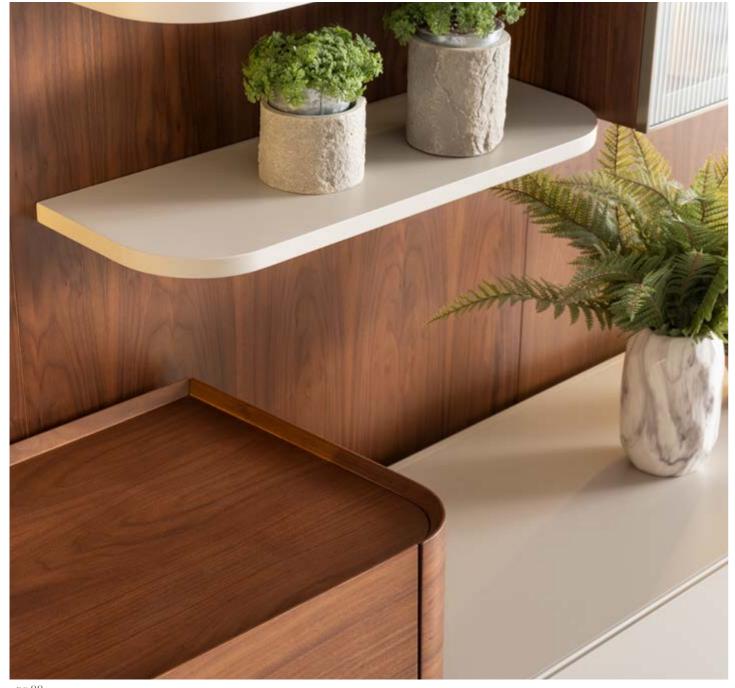

### PERA

// DINING ROOM

g/w:220 d/d:54 y/h:83 cm

Pera wall unit is designed to be both functional and visually captivating, this piece transforms any living space into an oasis of style and warmth. The standout feature of this wall unit is the ribbed glass door, which offers a unique visual appeal.