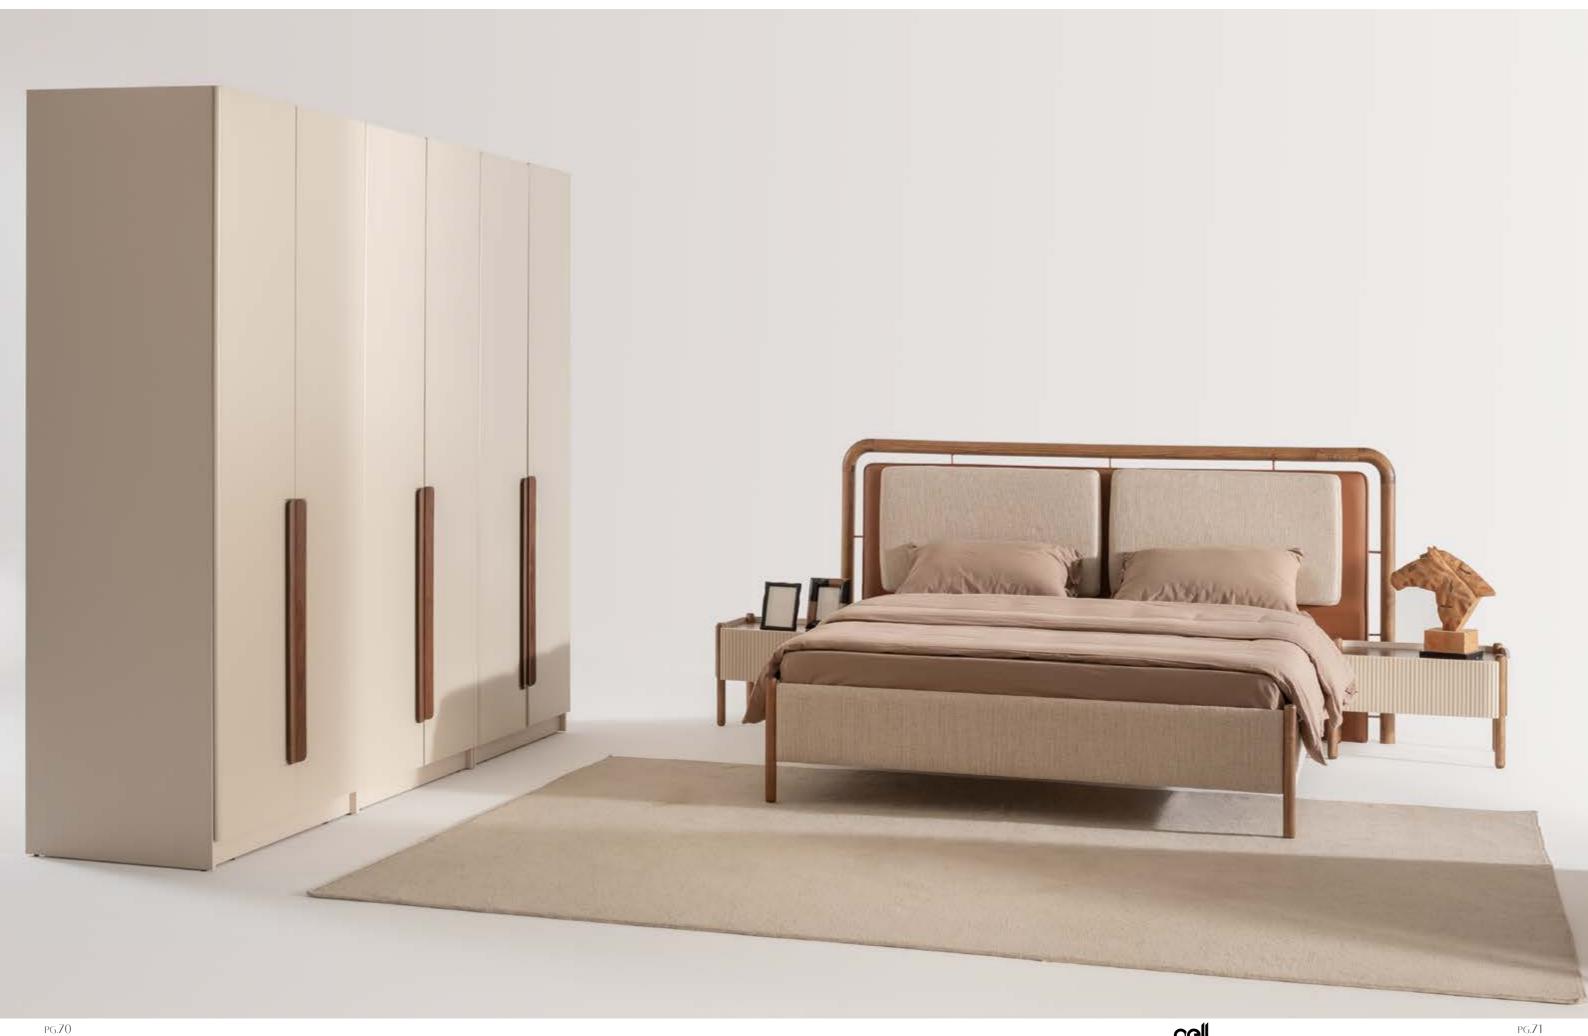

// BEDROOM

### EVA BEDROOM

g/w:165 d/d:210 y/h:36 cm

g/w:140 d/d:50 y/h:83 cm

g/w:65 d/d:50 y/h:38 cm

g/w:47 y/h:172 cm

g/w : 90 d/d : 61 y/h : 217 cm