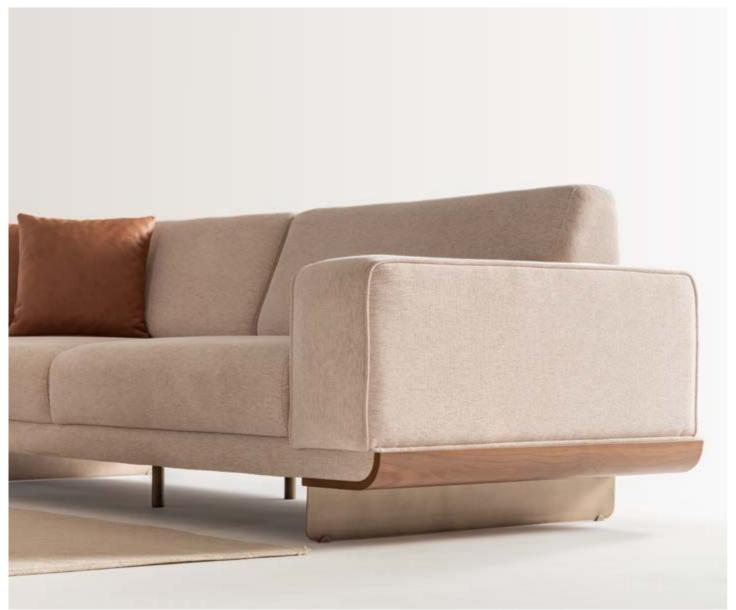

# EVA

// WALL UNIT

g/w:160 d/d:50 y/h:45 cm g/w:160 d/d:50 y/h

nell

Eva sofa set designed to blend modern comfort with timeless style. The unique oval wood bottom surface detail offers a subtle yet striking touch, providing an elegant contrast to the simple upholstery above.

## EVA SOFA SET

Combining natural elegance and modern sophistication, each piece is meticulously crafted to create a harmonious balance of form and function. The standout feature of the collection is the stunning glass door wardrobe provides visual clarity and practical storage.