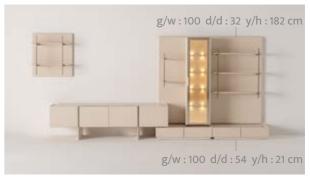

## SOFT

// DINING ROOM

Soft wall unit is offering a clean, contemporary aesthetic that can be easily integrated into any modern interior. From open shelving and closed cabinets to drawers and glass-fronted compartments, the possibilities are endless.

// WALL UNIT

PG.124

Soft sofa set offers a harmonious blend of plush comfort and modern elegance. With its soft curves, premium upholstery, and refined gold accents, this sofa set is more than just furniture—it's an invitation to experience a new level of comfort and luxury.