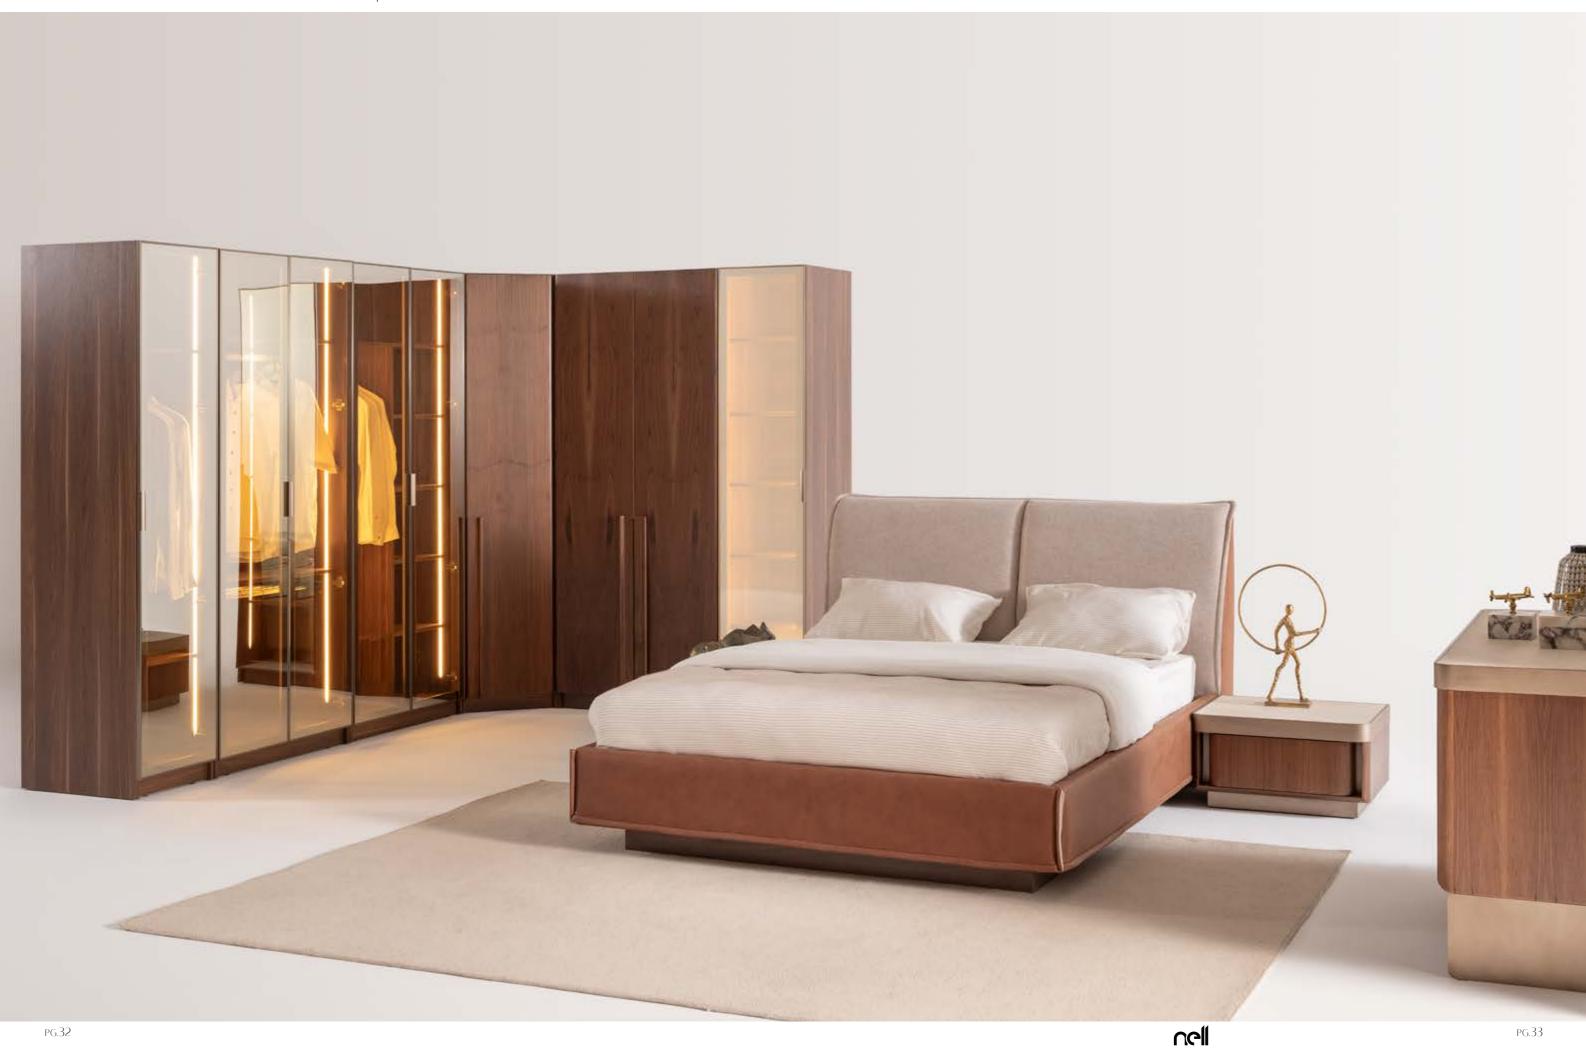

### EVA BEDROOM

g/w:165 d/d:210 y/h:36 cm

g/w:140 d/d:50 y/h:83 cm

g/w:65 d/d:50 y/h:38 cm

g/w:47 y/h:172 cm

g/w : 90 d/d : 61 y/h : 217 cm