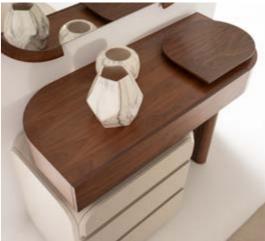

### EVA BEDROOM

g/w:165 d/d:210 y/h:36 cm

g/w:140 d/d:50 y/h:83 cm

g/w:65 d/d:50 y/h:38 cm

g/w:47 y/h:172 cm

g/w : 90 d/d : 61 y/h : 217 cm