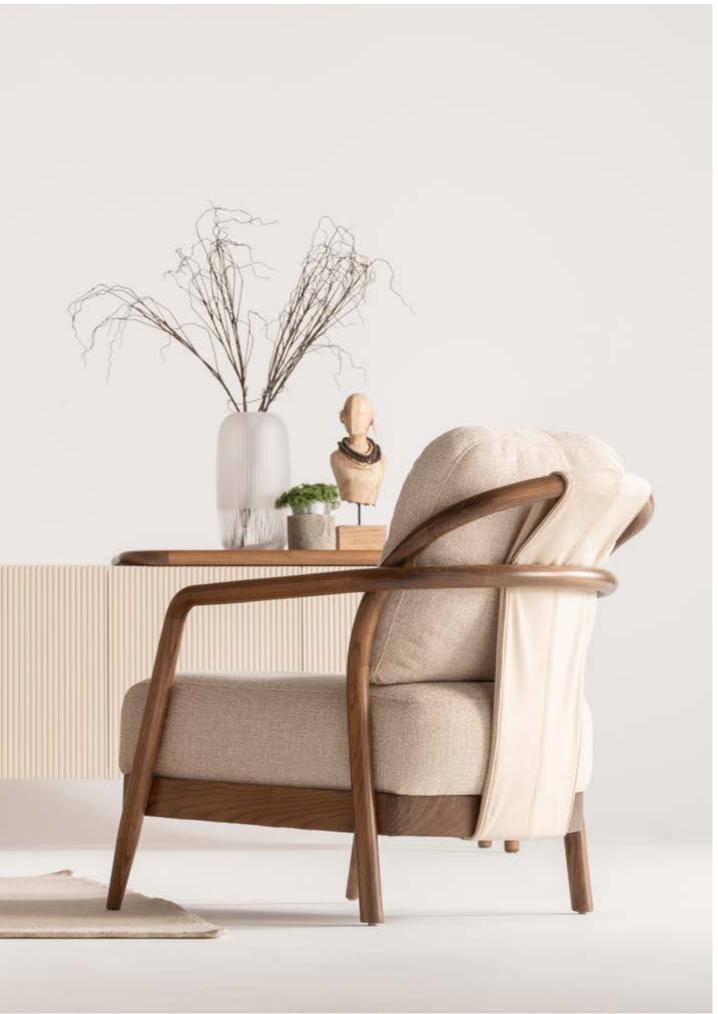

#### PERA COLLECTION

dining room // wall unit // sofa set // bedroom

Pera Collection blends the understated sophistication of matte ecru lacquer with the rich, earthy appeal of walnut veneer, creating a harmonious fusion of luxury and organic design. Each piece in this collection is carefully crafted to offer a refined aesthetic with a natural, yet modern, feel. The organic corner design is a distinctive feature of the collection, where soft, flowing curves replace traditional sharp angles.

## PERA

// WALL UNIT

g/w:387 d/d:58 y/h:199 cm

g/w:96 d/d:96 y/h:36 cm

g/w:34 d/d:55 y/h:55 cm

The gently curved arms of the sofa set create a soft, inviting silhouette, embracing the contours of the body for a naturally comfortable seating experience. A distinctive feature of this sofa set is the integrated table arm—an innovative and practical design.