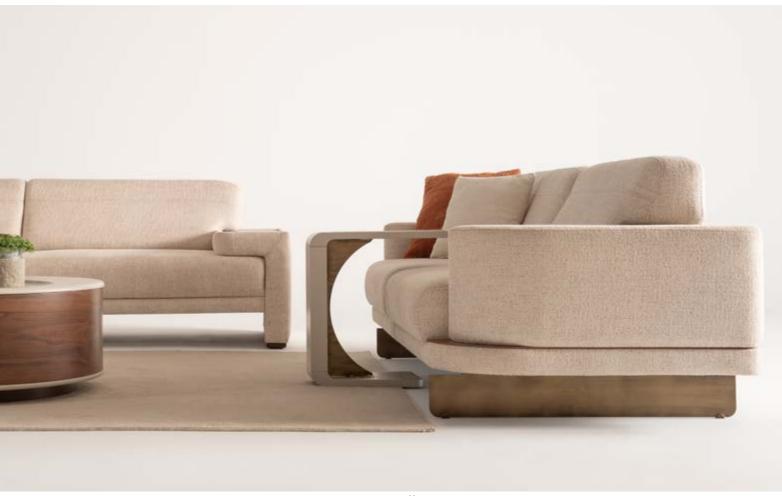

# EVA

// WALL UNIT

g/w:160 d/d:50 y/h:45 cm g/w:160 d/d:50 y/h

nell

Eva sofa set designed to blend modern comfort with timeless style. The unique oval wood bottom surface detail offers a subtle yet striking touch, providing an elegant contrast to the simple upholstery above.

// SOFA SET

nell

## EVA SOFA SET

Combining natural elegance and modern sophistication, each piece is meticulously crafted to create a harmonious balance of form and function. The standout feature of the collection is the stunning glass door wardrobe provides visual clarity and practical storage.