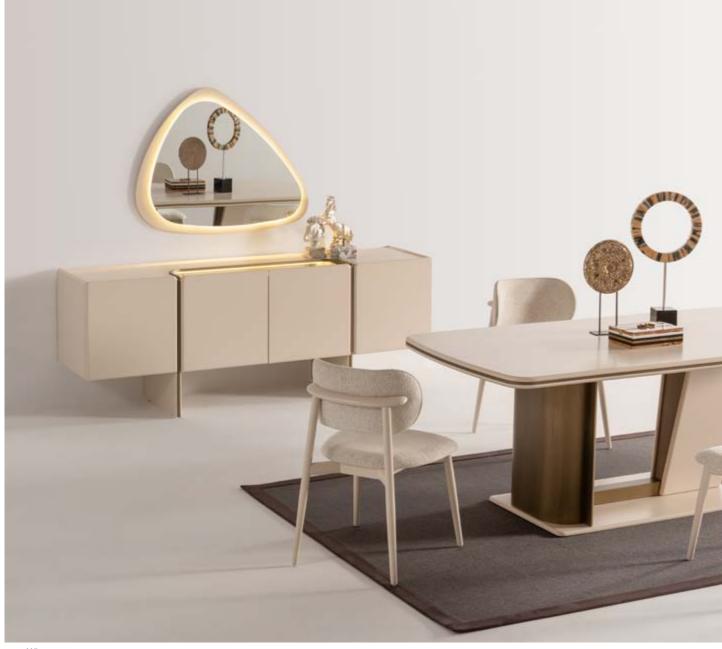

#### PERA COLLECTION

dining room // wall unit // sofa set // bedroom

Pera Collection blends the understated sophistication of matte ecru lacquer with the rich, earthy appeal of walnut veneer, creating a harmonious fusion of luxury and organic design. Each piece in this collection is carefully crafted to offer a refined aesthetic with a natural, yet modern, feel. The organic corner design is a distinctive feature of the collection, where soft, flowing curves replace traditional sharp angles.

PG.76

M O B i L Y A

Pera dining room design choice evokes a sense of movement and fluidity, reflecting nature's own forms and creating a more inviting experience. The rounded corners offer both a visual softness and a practical touch, while enhancing the overall sense of tranquility.

### PERA

// DINING ROOM

g/w:220 d/d:54 y/h:83 cm

Pera wall unit is designed to be both functional and visually captivating, this piece transforms any living space into an oasis of style and warmth. The standout feature of this wall unit is the ribbed glass door, which offers a unique visual appeal.