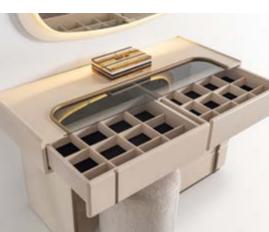

// DINING ROOM

Whether you're looking for storage, display, or a chic place to relax, Eva wall unit with its walnut finish, gold detailing, and versatile pouf will elevate the ambiance of any room, offering both practical solutions and a statement piece for your home.

# EVA

// WALL UNIT

g/w:160 d/d:50 y/h:45 cm g/w:160 d/d:50 y/h

nell

Eva sofa set designed to blend modern comfort with timeless style. The unique oval wood bottom surface detail offers a subtle yet striking touch, providing an elegant contrast to the simple upholstery above.