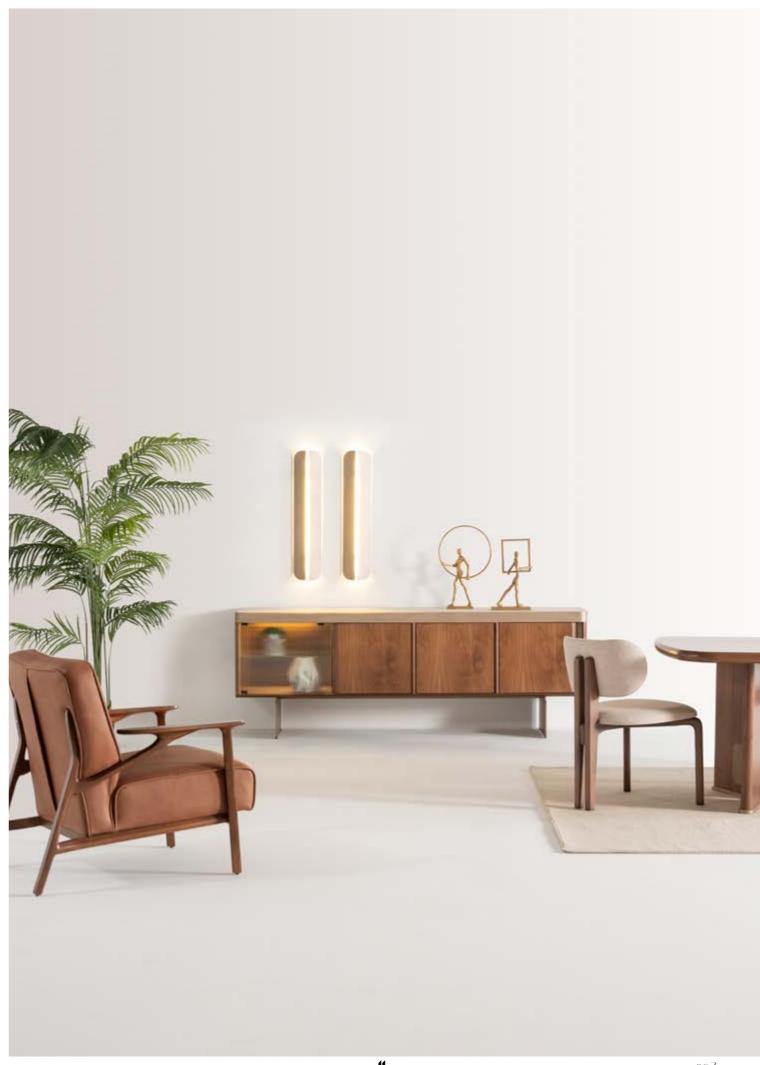

## EVA COLLECTION

dining room // wall unit // sofa set // bedroom

Eva dining room collection combines the warmth and so-phistication of walnut veneer with the modern elegance of brushed gold metal detailing and ribbed glass ac-cents. Eva offers a perfect balance of style and function.

// DINING ROOM

Whether you're looking for storage, display, or a chic place to relax, Eva wall unit with its walnut finish, gold detailing, and versatile pouf will elevate the ambiance of any room, offering both practical solutions and a statement piece for your home.

# EVA

// WALL UNIT

g/w:160 d/d:50 y/h:45 cm g/w:160 d/d:50 y/h

nell

Eva sofa set designed to blend modern comfort with timeless style. The unique oval wood bottom surface detail offers a subtle yet striking touch, providing an elegant contrast to the simple upholstery above.