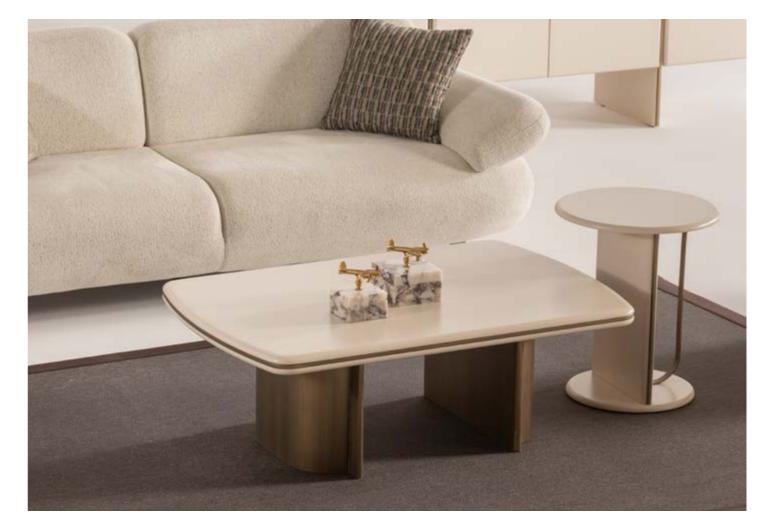

// WALL UNIT

PG.124

Soft sofa set offers a harmonious blend of plush comfort and modern elegance. With its soft curves, premium upholstery, and refined gold accents, this sofa set is more than just furniture—it's an invitation to experience a new level of comfort and luxury.

# SOFT

// SOFA SET

Soft bedroom is perfect for those who appreciate fine design and thoughtful craftsmanship. It's not just furniture—it's an invitation to experience a bedroom that is as beautiful as it is functional, with a timeless aesthetic that will remain effortlessly chic for years to come.