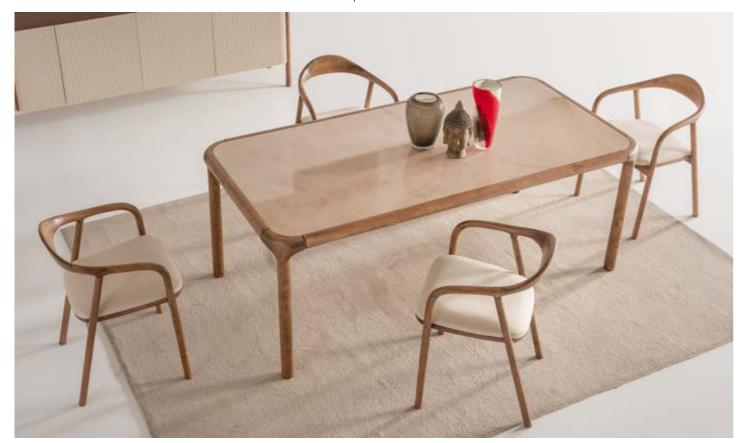

## WOODY COLLECTION

PG.38

Where nature's beauty meets refined craftsmanship. Carefully shaped to evoke the delicate curves and contours of nature, the wooden legs ground each piece with an earthy, timeless appeal. The marble brings a tactile depth that contrasts beautifully with the wood.

## WOODY DINING ROOM

g/w:85 d/d:4 y/h:85 cm

g/w:200 d/d:100 y/h:77 cm

g/w:220 d/d:50 y/h:59 cm

WOODY

// WALL UNIT

Woody wall unit designed to evoke the natural flow of organic forms. The ecru lacquer finish enhances the warmth of the wood while providing a smooth, refined surface that complements the richness of the marble.