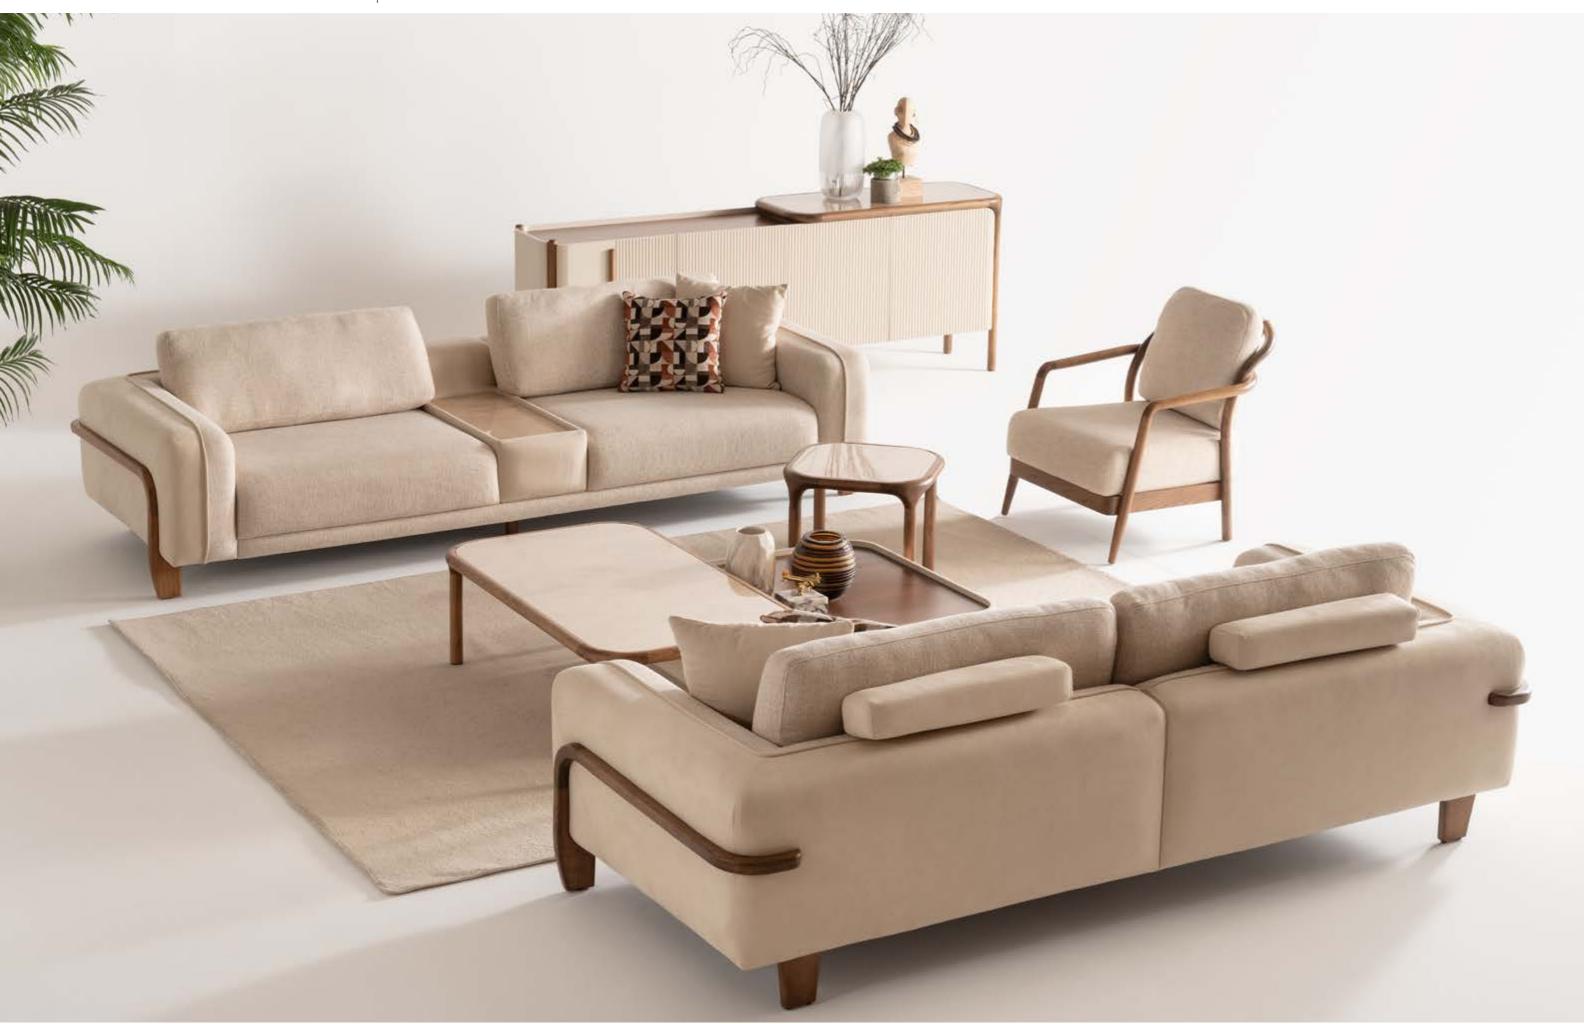

# EVA

// WALL UNIT

g/w:160 d/d:50 y/h:45 cm g/w:160 d/d:50 y/h

nell

Eva sofa set designed to blend modern comfort with timeless style. The unique oval wood bottom surface detail offers a subtle yet striking touch, providing an elegant contrast to the simple upholstery above.

// SOFA SET

nell

## EVA SOFA SET

Combining natural elegance and modern sophistication, each piece is meticulously crafted to create a harmonious balance of form and function. The standout feature of the collection is the stunning glass door wardrobe provides visual clarity and practical storage.