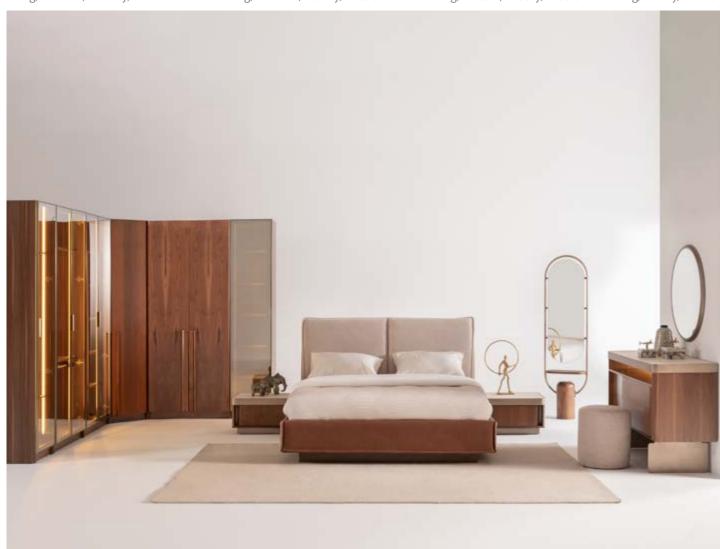

## EVA SOFA SET

Combining natural elegance and modern sophistication, each piece is meticulously crafted to create a harmonious balance of form and function. The standout feature of the collection is the stunning glass door wardrobe provides visual clarity and practical storage.

// BEDROOM

### EVA BEDROOM

g/w:165 d/d:210 y/h:36 cm

g/w:140 d/d:50 y/h:83 cm

g/w:65 d/d:50 y/h:38 cm

g/w:47 y/h:172 cm

g/w : 90 d/d : 61 y/h : 217 cm