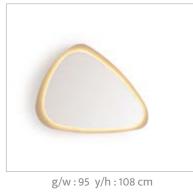

### EVA BEDROOM

g/w:165 d/d:210 y/h:36 cm

g/w:140 d/d:50 y/h:83 cm

g/w:65 d/d:50 y/h:38 cm

g/w:47 y/h:172 cm

g/w : 90 d/d : 61 y/h : 217 cm