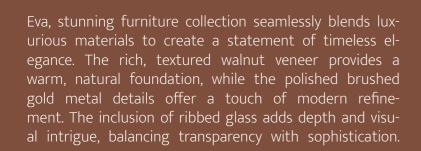

## EVA COLLECTION

dining room // wall unit // sofa set // bedroom

Eva dining room collection combines the warmth and so-phistication of walnut veneer with the modern elegance of brushed gold metal detailing and ribbed glass ac-cents. Eva offers a perfect balance of style and function.

// DINING ROOM

Whether you're looking for storage, display, or a chic place to relax, Eva wall unit with its walnut finish, gold detailing, and versatile pouf will elevate the ambiance of any room, offering both practical solutions and a statement piece for your home.