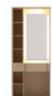

## WOODY DINING ROOM

g/w:85 d/d:4 y/h:85 cm

g/w:200 d/d:100 y/h:77 cm

g/w:220 d/d:50 y/h:59 cm

WOODY

// WALL UNIT

Woody wall unit designed to evoke the natural flow of organic forms. The ecru lacquer finish enhances the warmth of the wood while providing a smooth, refined surface that complements the richness of the marble.