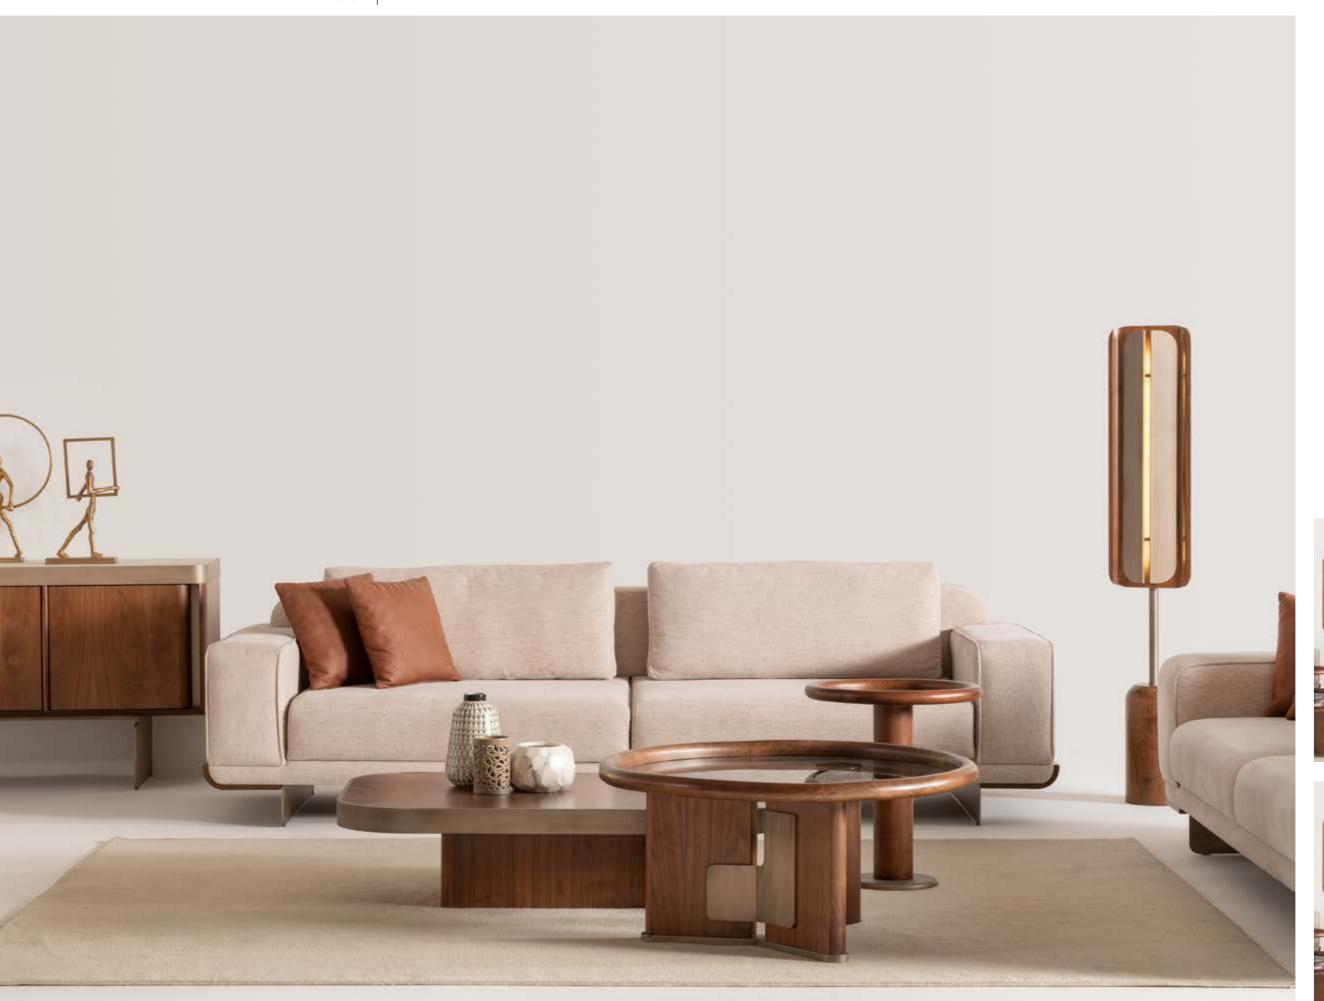

## EVA COLLECTION

dining room // wall unit // sofa set // bedroom

Eva dining room collection combines the warmth and so-phistication of walnut veneer with the modern elegance of brushed gold metal detailing and ribbed glass ac-cents. Eva offers a perfect balance of style and function.

// DINING ROOM

Whether you're looking for storage, display, or a chic place to relax, Eva wall unit with its walnut finish, gold detailing, and versatile pouf will elevate the ambiance of any room, offering both practical solutions and a statement piece for your home.