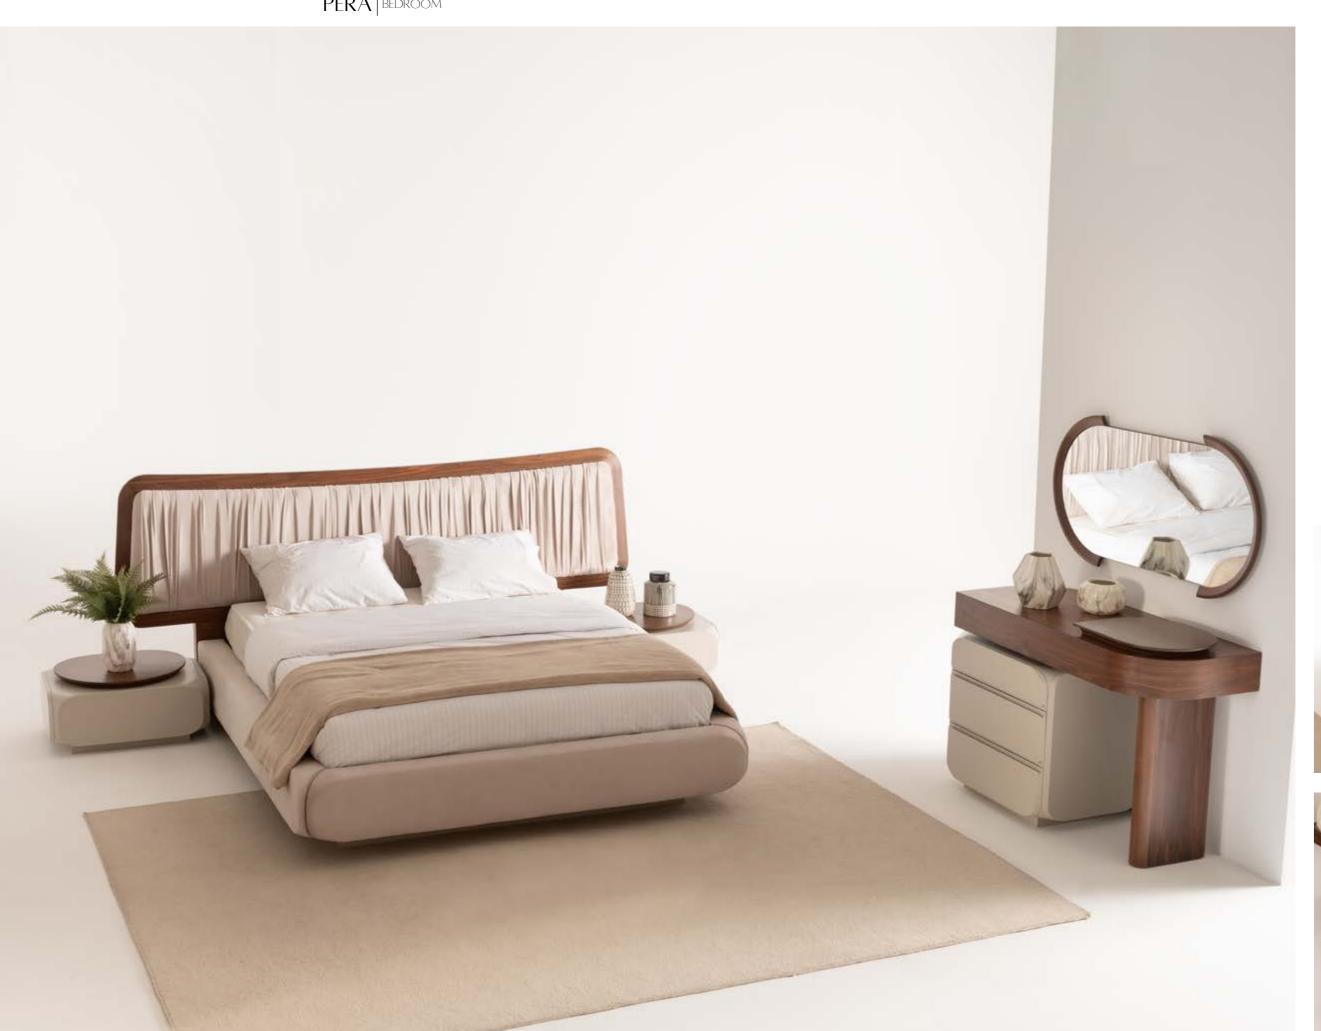

### PERA SOFA SET

Pera bedroom choice evokes a sense of movement and fluidity, reflecting nature's own forms and creating a more inviting, tactile experience. The soft, matte ecru lacquer finish providing a neutral base that complements the deep, warm tones of the walnut veneer.

# PERA

// BEDROOM

#### PERA BEDROOM

g/w:270 d/d:61 y/h:217

g/w:90 cm