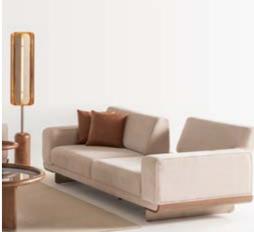

# EVA

// WALL UNIT

g/w:160 d/d:50 y/h:45 cm g/w:160 d/d:50 y/h

nell

Eva sofa set designed to blend modern comfort with timeless style. The unique oval wood bottom surface detail offers a subtle yet striking touch, providing an elegant contrast to the simple upholstery above.

// SOFA SET

nell