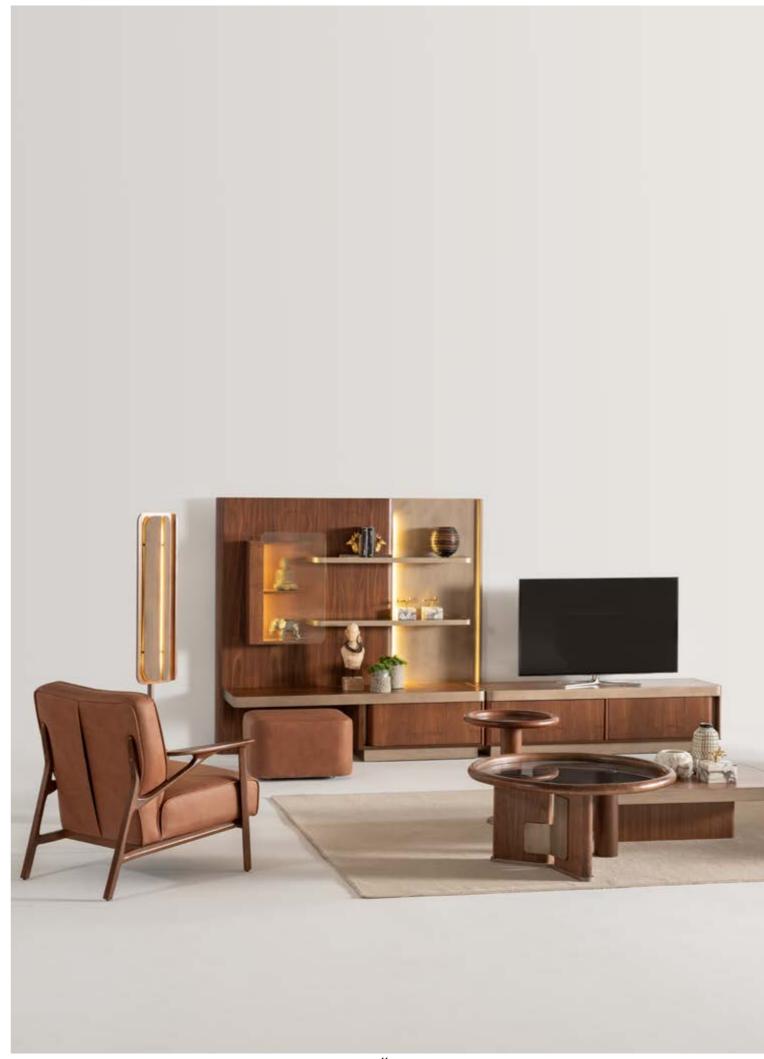

## EVA COLLECTION

dining room // wall unit // sofa set // bedroom

Eva dining room collection combines the warmth and so-phistication of walnut veneer with the modern elegance of brushed gold metal detailing and ribbed glass ac-cents. Eva offers a perfect balance of style and function.

// DINING ROOM

Whether you're looking for storage, display, or a chic place to relax, Eva wall unit with its walnut finish, gold detailing, and versatile pouf will elevate the ambiance of any room, offering both practical solutions and a statement piece for your home.

# EVA

// WALL UNIT

g/w:160 d/d:50 y/h:45 cm g/w:160 d/d:50 y/h

nell

Eva sofa set designed to blend modern comfort with timeless style. The unique oval wood bottom surface detail offers a subtle yet striking touch, providing an elegant contrast to the simple upholstery above.

// SOFA SET

nell