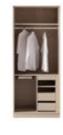

## EVA SOFA SET

Combining natural elegance and modern sophistication, each piece is meticulously crafted to create a harmonious balance of form and function. The standout feature of the collection is the stunning glass door wardrobe provides visual clarity and practical storage.

// BEDROOM

### EVA BEDROOM

g/w:165 d/d:210 y/h:36 cm

g/w:140 d/d:50 y/h:83 cm

g/w:65 d/d:50 y/h:38 cm

g/w:47 y/h:172 cm

g/w : 90 d/d : 61 y/h : 217 cm