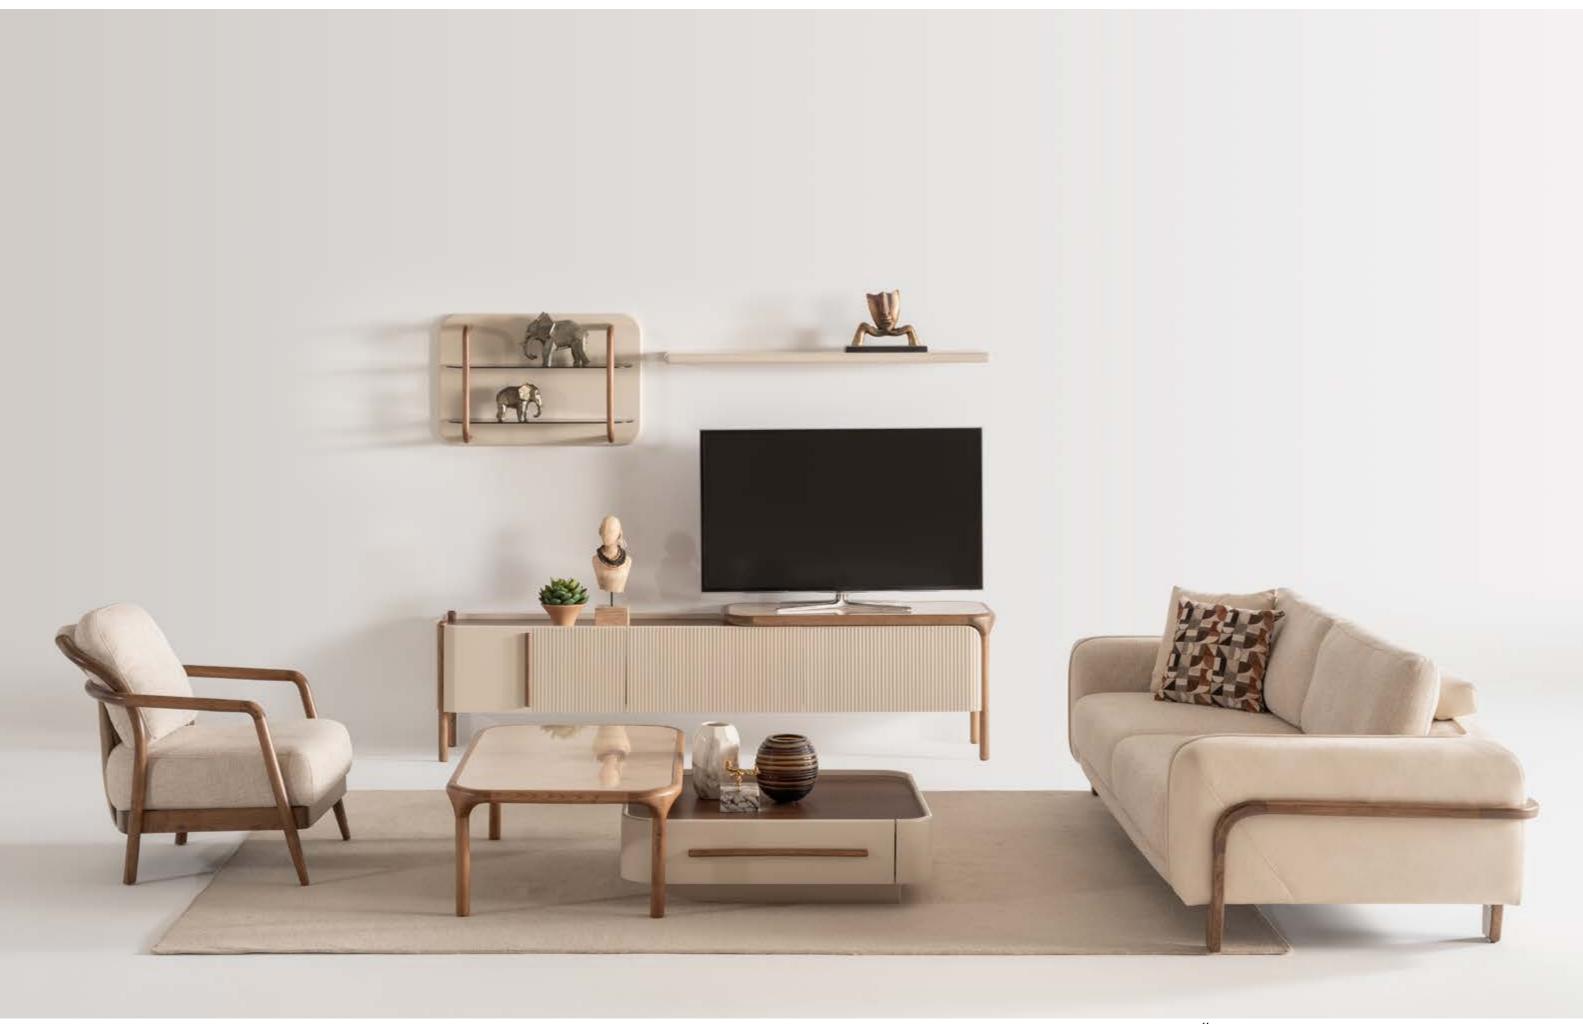

#### PERA COLLECTION

dining room // wall unit // sofa set // bedroom

Pera Collection blends the understated sophistication of matte ecru lacquer with the rich, earthy appeal of walnut veneer, creating a harmonious fusion of luxury and organic design. Each piece in this collection is carefully crafted to offer a refined aesthetic with a natural, yet modern, feel. The organic corner design is a distinctive feature of the collection, where soft, flowing curves replace traditional sharp angles.

PG.76

M O B i L Y A

Pera dining room design choice evokes a sense of movement and fluidity, reflecting nature's own forms and creating a more inviting experience. The rounded corners offer both a visual softness and a practical touch, while enhancing the overall sense of tranquility.

### PERA

// DINING ROOM

g/w:220 d/d:54 y/h:83 cm

Pera wall unit is designed to be both functional and visually captivating, this piece transforms any living space into an oasis of style and warmth. The standout feature of this wall unit is the ribbed glass door, which offers a unique visual appeal.

## PERA

// WALL UNIT

g/w:387 d/d:58 y/h:199 cm

g/w:96 d/d:96 y/h:36 cm

g/w:34 d/d:55 y/h:55 cm

The gently curved arms of the sofa set create a soft, inviting silhouette, embracing the contours of the body for a naturally comfortable seating experience. A distinctive feature of this sofa set is the integrated table arm—an innovative and practical design.

### PERA

// SOFA SET

### PERA SOFA SET

Pera bedroom choice evokes a sense of movement and fluidity, reflecting nature's own forms and creating a more inviting, tactile experience. The soft, matte ecru lacquer finish providing a neutral base that complements the deep, warm tones of the walnut veneer.