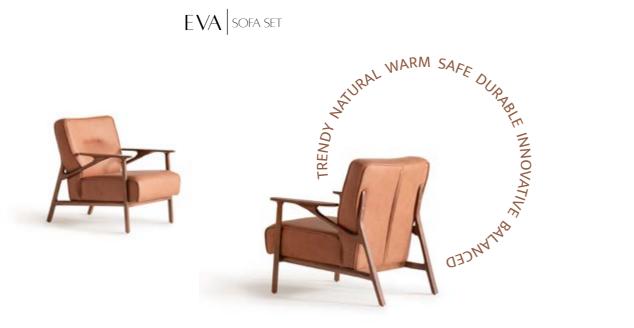

# EVA

// WALL UNIT

g/w:160 d/d:50 y/h:45 cm g/w:160 d/d:50 y/h

nell

Eva sofa set designed to blend modern comfort with timeless style. The unique oval wood bottom surface detail offers a subtle yet striking touch, providing an elegant contrast to the simple upholstery above.

// SOFA SET

nell

## EVA SOFA SET

Combining natural elegance and modern sophistication, each piece is meticulously crafted to create a harmonious balance of form and function. The standout feature of the collection is the stunning glass door wardrobe provides visual clarity and practical storage.