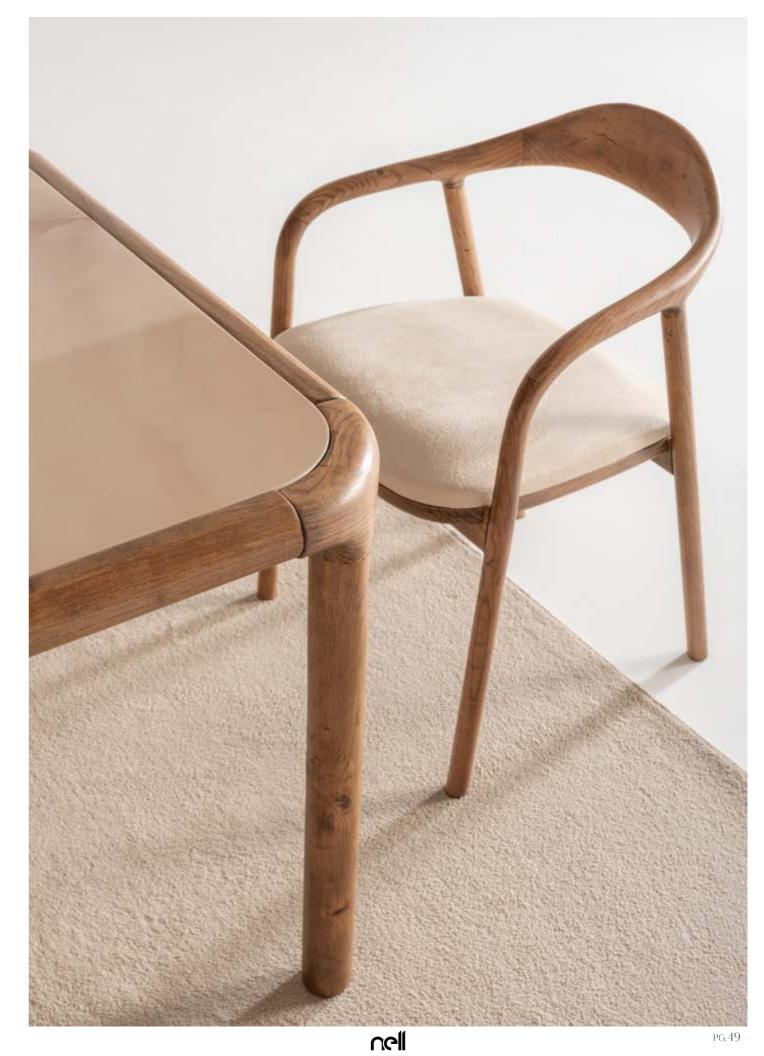

## EVA COLLECTION

dining room // wall unit // sofa set // bedroom

Eva dining room collection combines the warmth and so-phistication of walnut veneer with the modern elegance of brushed gold metal detailing and ribbed glass ac-cents. Eva offers a perfect balance of style and function.