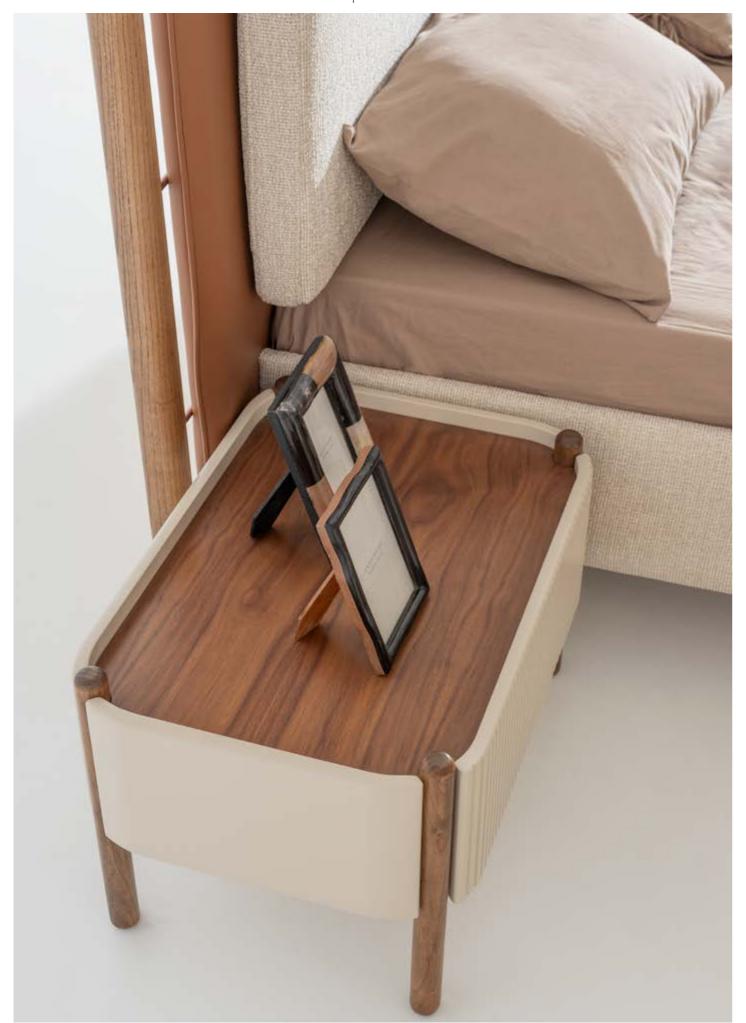

### EVA BEDROOM

g/w:165 d/d:210 y/h:36 cm

g/w:140 d/d:50 y/h:83 cm

g/w:65 d/d:50 y/h:38 cm

g/w:47 y/h:172 cm

g/w : 90 d/d : 61 y/h : 217 cm