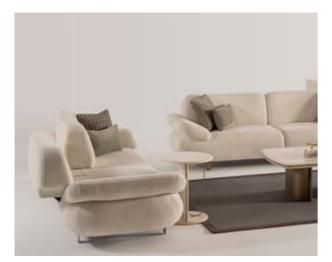

## PERA

// WALL UNIT

g/w:387 d/d:58 y/h:199 cm

g/w:96 d/d:96 y/h:36 cm

g/w:34 d/d:55 y/h:55 cm

The gently curved arms of the sofa set create a soft, inviting silhouette, embracing the contours of the body for a naturally comfortable seating experience. A distinctive feature of this sofa set is the integrated table arm—an innovative and practical design.

### PERA

// SOFA SET