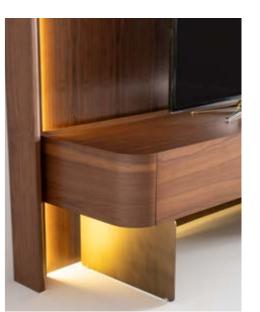

// DINING ROOM

Whether you're looking for storage, display, or a chic place to relax, Eva wall unit with its walnut finish, gold detailing, and versatile pouf will elevate the ambiance of any room, offering both practical solutions and a statement piece for your home.

# EVA

// WALL UNIT

g/w:160 d/d:50 y/h:45 cm g/w:160 d/d:50 y/h

nell

Eva sofa set designed to blend modern comfort with timeless style. The unique oval wood bottom surface detail offers a subtle yet striking touch, providing an elegant contrast to the simple upholstery above.