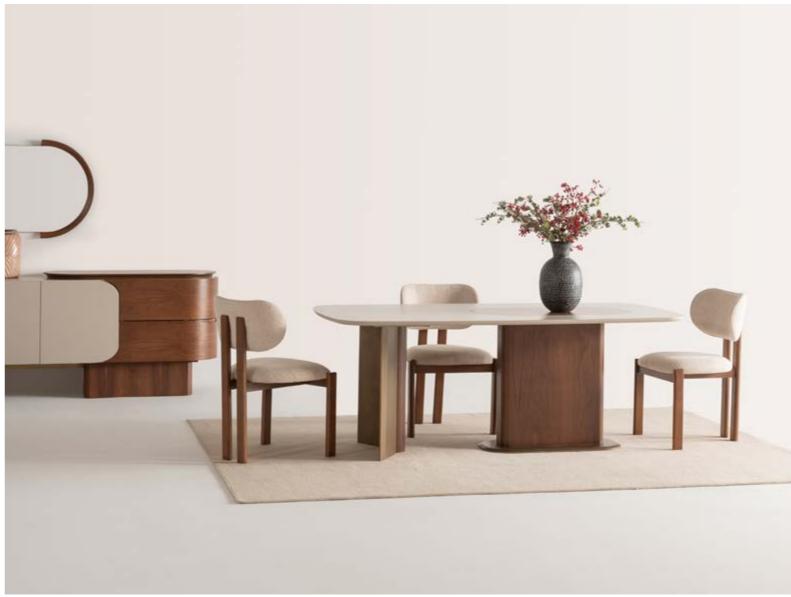

#### PERA COLLECTION

dining room // wall unit // sofa set // bedroom

Pera Collection blends the understated sophistication of matte ecru lacquer with the rich, earthy appeal of walnut veneer, creating a harmonious fusion of luxury and organic design. Each piece in this collection is carefully crafted to offer a refined aesthetic with a natural, yet modern, feel. The organic corner design is a distinctive feature of the collection, where soft, flowing curves replace traditional sharp angles.

PG.76

M O B i L Y A

Pera dining room design choice evokes a sense of movement and fluidity, reflecting nature's own forms and creating a more inviting experience. The rounded corners offer both a visual softness and a practical touch, while enhancing the overall sense of tranquility.