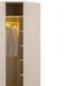

## WOODY DINING ROOM

g/w:85 d/d:4 y/h:85 cm

g/w:200 d/d:100 y/h:77 cm

g/w:220 d/d:50 y/h:59 cm

WOODY

// WALL UNIT

Woody wall unit designed to evoke the natural flow of organic forms. The ecru lacquer finish enhances the warmth of the wood while providing a smooth, refined surface that complements the richness of the marble.