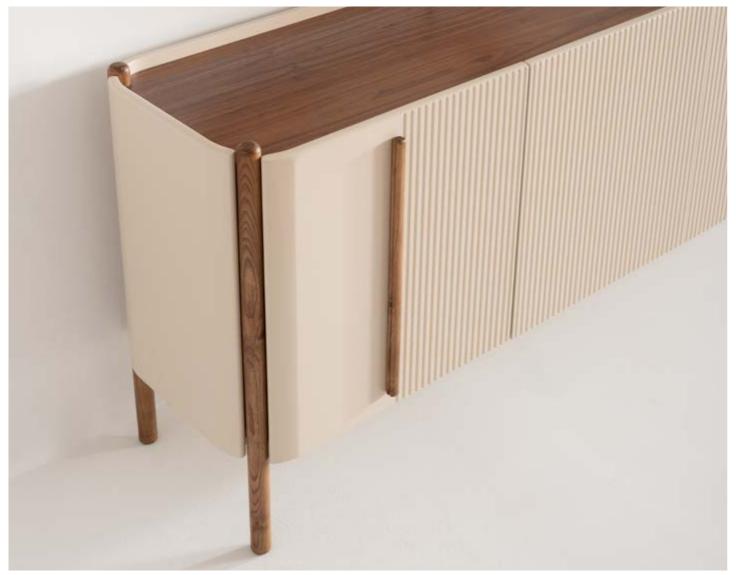

## WOODY DINING ROOM

g/w:85 d/d:4 y/h:85 cm

g/w:200 d/d:100 y/h:77 cm

g/w:220 d/d:50 y/h:59 cm

WOODY

// WALL UNIT

Woody wall unit designed to evoke the natural flow of organic forms. The ecru lacquer finish enhances the warmth of the wood while providing a smooth, refined surface that complements the richness of the marble.