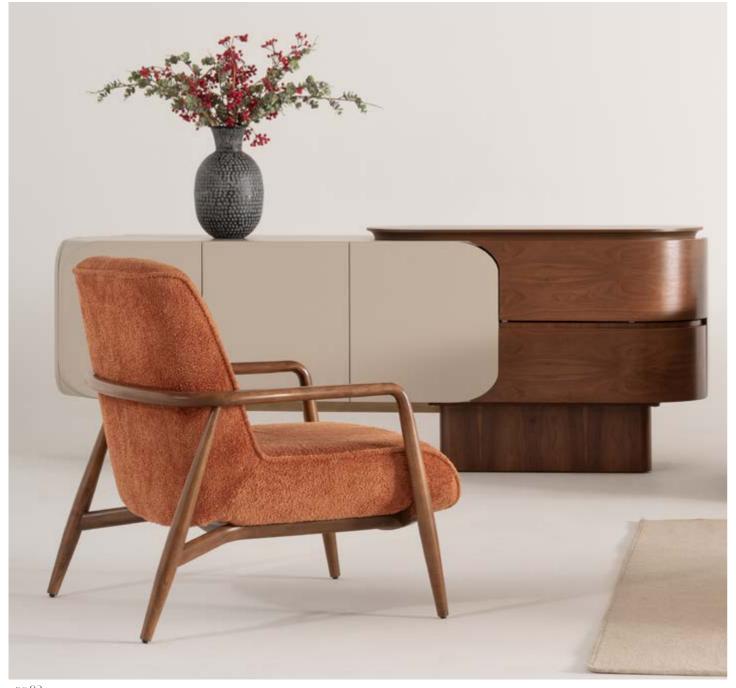

#### PERA COLLECTION

dining room // wall unit // sofa set // bedroom

Pera Collection blends the understated sophistication of matte ecru lacquer with the rich, earthy appeal of walnut veneer, creating a harmonious fusion of luxury and organic design. Each piece in this collection is carefully crafted to offer a refined aesthetic with a natural, yet modern, feel. The organic corner design is a distinctive feature of the collection, where soft, flowing curves replace traditional sharp angles.

PG.76

M O B i L Y A

Pera dining room design choice evokes a sense of movement and fluidity, reflecting nature's own forms and creating a more inviting experience. The rounded corners offer both a visual softness and a practical touch, while enhancing the overall sense of tranquility.

### PERA

// DINING ROOM

g/w:220 d/d:54 y/h:83 cm

Pera wall unit is designed to be both functional and visually captivating, this piece transforms any living space into an oasis of style and warmth. The standout feature of this wall unit is the ribbed glass door, which offers a unique visual appeal.

## PERA

// WALL UNIT

g/w:387 d/d:58 y/h:199 cm

g/w:96 d/d:96 y/h:36 cm

g/w:34 d/d:55 y/h:55 cm

The gently curved arms of the sofa set create a soft, inviting silhouette, embracing the contours of the body for a naturally comfortable seating experience. A distinctive feature of this sofa set is the integrated table arm—an innovative and practical design.