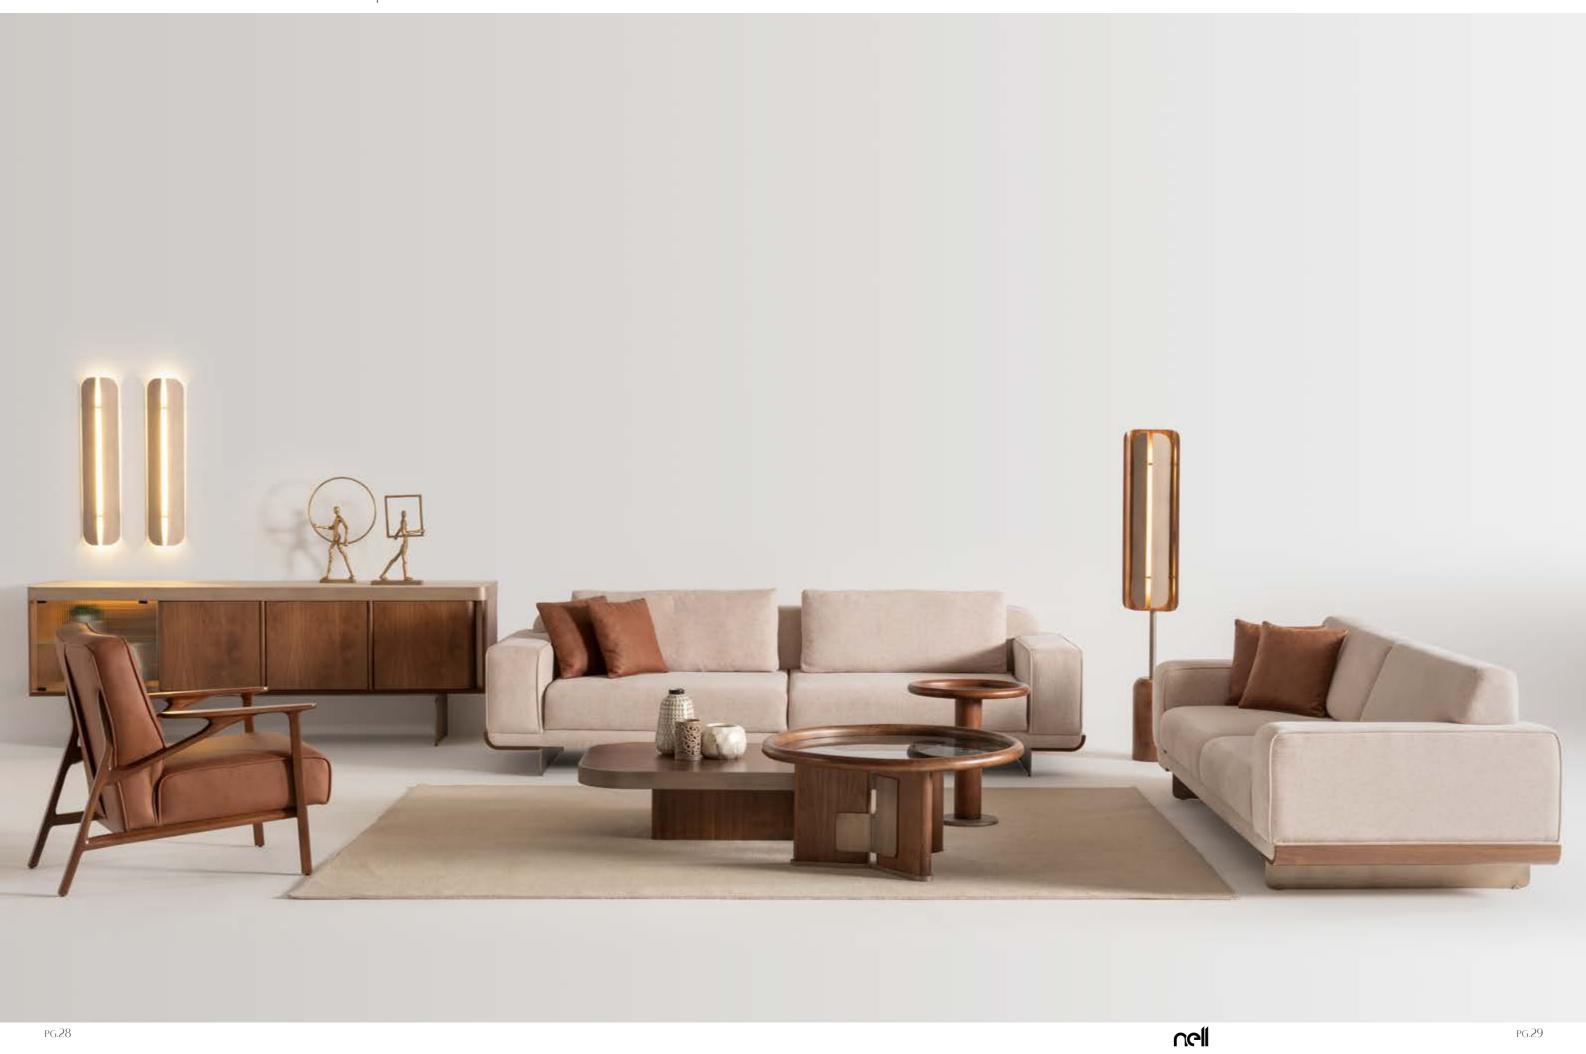

# EVA

// WALL UNIT

g/w:160 d/d:50 y/h:45 cm g/w:160 d/d:50 y/h

nell

Eva sofa set designed to blend modern comfort with timeless style. The unique oval wood bottom surface detail offers a subtle yet striking touch, providing an elegant contrast to the simple upholstery above.

// SOFA SET

nell

## EVA SOFA SET

Combining natural elegance and modern sophistication, each piece is meticulously crafted to create a harmonious balance of form and function. The standout feature of the collection is the stunning glass door wardrobe provides visual clarity and practical storage.