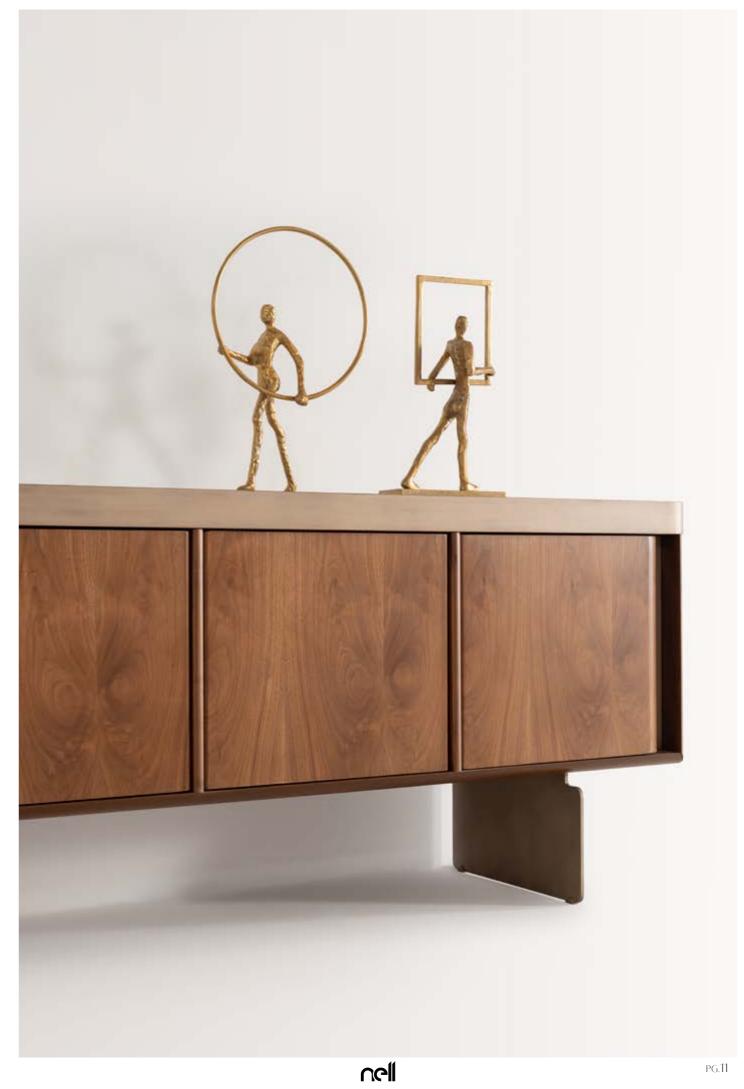

## EVA COLLECTION

dining room // wall unit // sofa set // bedroom

Eva dining room collection combines the warmth and so-phistication of walnut veneer with the modern elegance of brushed gold metal detailing and ribbed glass ac-cents. Eva offers a perfect balance of style and function.

// DINING ROOM

Whether you're looking for storage, display, or a chic place to relax, Eva wall unit with its walnut finish, gold detailing, and versatile pouf will elevate the ambiance of any room, offering both practical solutions and a statement piece for your home.

# EVA

// WALL UNIT

g/w:160 d/d:50 y/h:45 cm g/w:160 d/d:50 y/h

nell

Eva sofa set designed to blend modern comfort with timeless style. The unique oval wood bottom surface detail offers a subtle yet striking touch, providing an elegant contrast to the simple upholstery above.