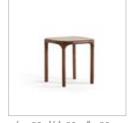

## WOODY COLLECTION

PG.38

Where nature's beauty meets refined craftsmanship. Carefully shaped to evoke the delicate curves and contours of nature, the wooden legs ground each piece with an earthy, timeless appeal. The marble brings a tactile depth that contrasts beautifully with the wood.

## WOODY DINING ROOM

g/w:85 d/d:4 y/h:85 cm

g/w:200 d/d:100 y/h:77 cm

g/w:220 d/d:50 y/h:59 cm

WOODY

// WALL UNIT

Woody wall unit designed to evoke the natural flow of organic forms. The ecru lacquer finish enhances the warmth of the wood while providing a smooth, refined surface that complements the richness of the marble.