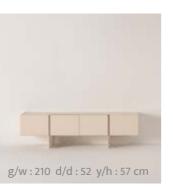

## SOFT

// DINING ROOM

Soft wall unit is offering a clean, contemporary aesthetic that can be easily integrated into any modern interior. From open shelving and closed cabinets to drawers and glass-fronted compartments, the possibilities are endless.

// WALL UNIT

PG.124

Soft sofa set offers a harmonious blend of plush comfort and modern elegance. With its soft curves, premium upholstery, and refined gold accents, this sofa set is more than just furniture—it's an invitation to experience a new level of comfort and luxury.