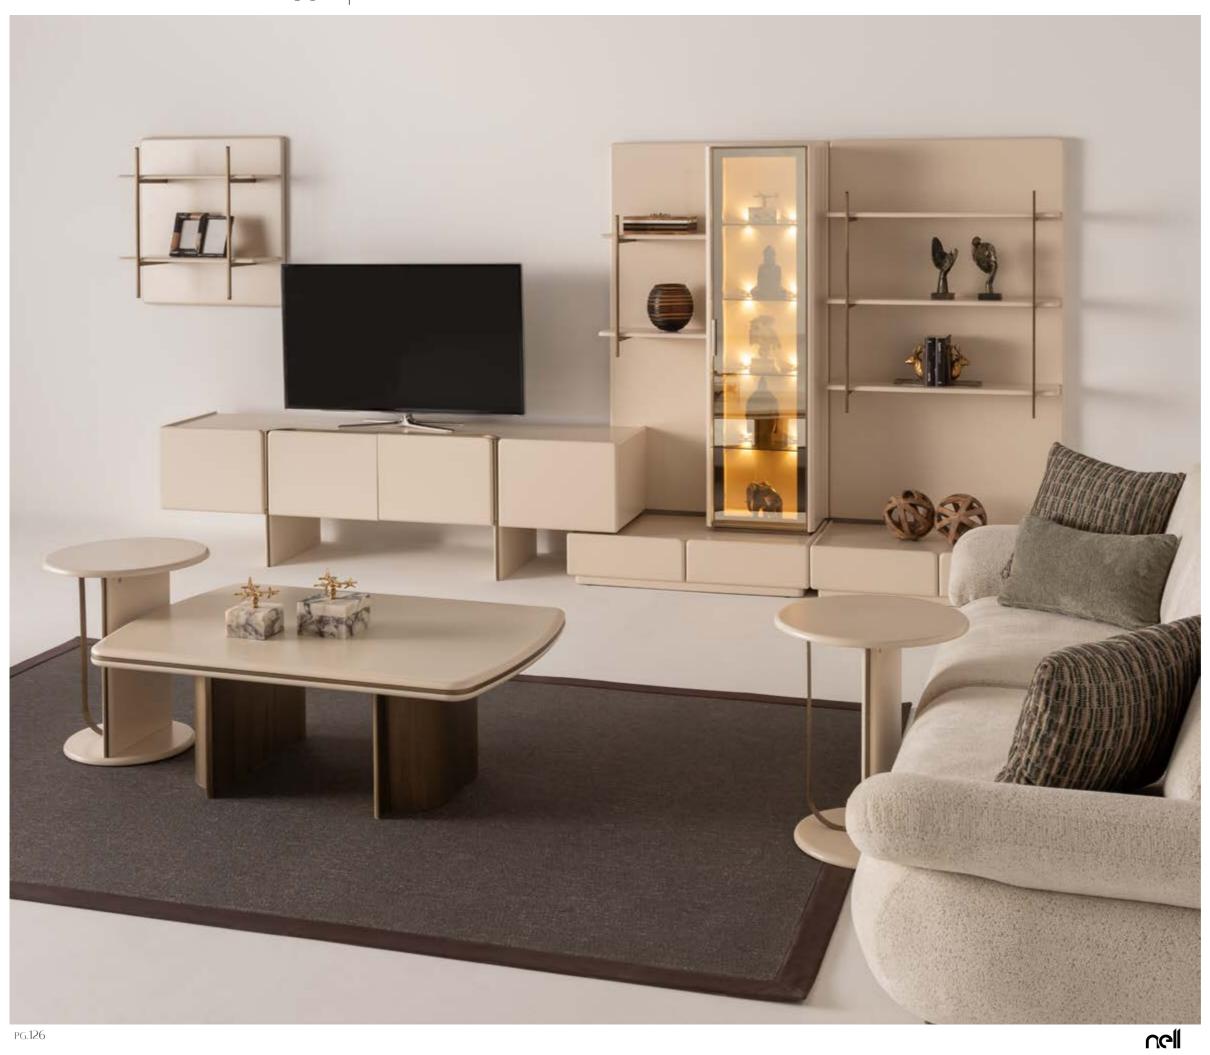

#### SOFT COLLECTION

dining room // wall unit // sofa set // bedroon

PG.112 PG.113

The sleek, modern lines are paired with luxurious materials that are both visually striking and practical. Perfect for those who appreciate fine design and luxurious finishes, Soft diningroom invites you to create a space that exudes style, comfort, and subtle sophistication.

## SOFT

// DINING ROOM

Soft wall unit is offering a clean, contemporary aesthetic that can be easily integrated into any modern interior. From open shelving and closed cabinets to drawers and glass-fronted compartments, the possibilities are endless.

// WALL UNIT

PG.124

Soft sofa set offers a harmonious blend of plush comfort and modern elegance. With its soft curves, premium upholstery, and refined gold accents, this sofa set is more than just furniture—it's an invitation to experience a new level of comfort and luxury.