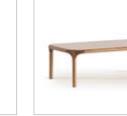

## WOODY COLLECTION

PG.38

Where nature's beauty meets refined craftsmanship. Carefully shaped to evoke the delicate curves and contours of nature, the wooden legs ground each piece with an earthy, timeless appeal. The marble brings a tactile depth that contrasts beautifully with the wood.

# WOODY

// DINING ROOM

## WOODY DINING ROOM

g/w:85 d/d:4 y/h:85 cm

g/w:200 d/d:100 y/h:77 cm

g/w:220 d/d:50 y/h:59 cm

WOODY

// WALL UNIT

Woody wall unit designed to evoke the natural flow of organic forms. The ecru lacquer finish enhances the warmth of the wood while providing a smooth, refined surface that complements the richness of the marble.