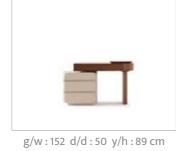

### EVA BEDROOM

g/w:165 d/d:210 y/h:36 cm

g/w:140 d/d:50 y/h:83 cm

g/w:65 d/d:50 y/h:38 cm

g/w:47 y/h:172 cm

g/w : 90 d/d : 61 y/h : 217 cm