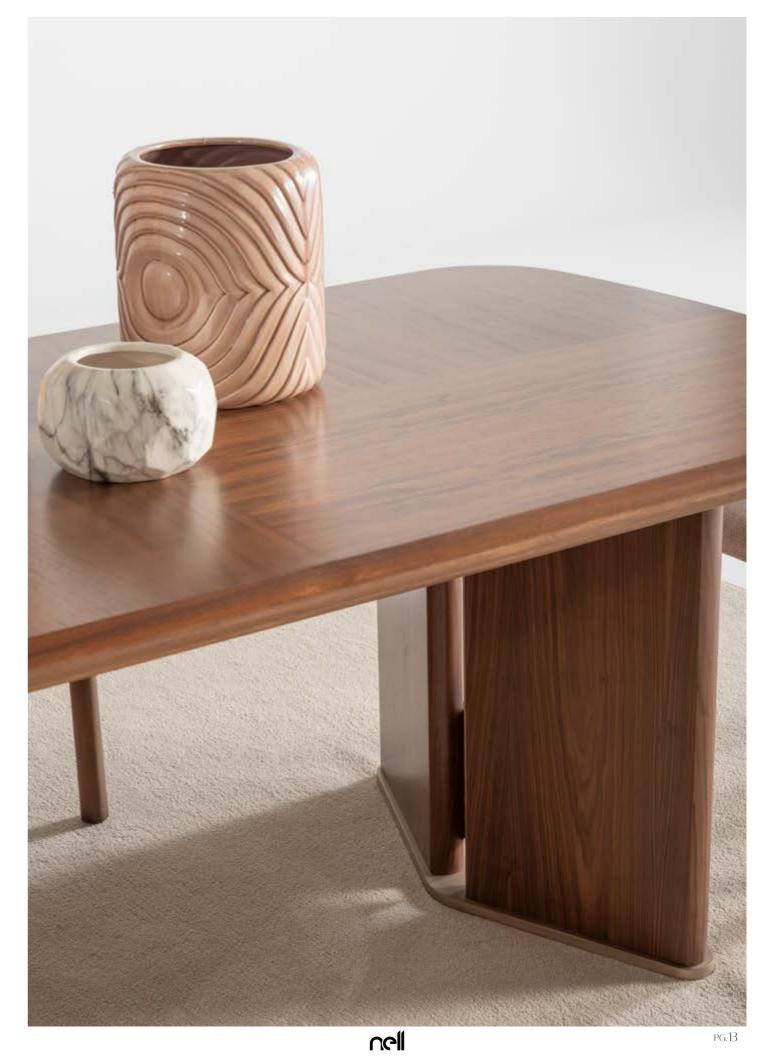

## WOODY COLLECTION

PG.38

Where nature's beauty meets refined craftsmanship. Carefully shaped to evoke the delicate curves and contours of nature, the wooden legs ground each piece with an earthy, timeless appeal. The marble brings a tactile depth that contrasts beautifully with the wood.

# WOODY

// DINING ROOM

## WOODY DINING ROOM

g/w:85 d/d:4 y/h:85 cm

g/w:200 d/d:100 y/h:77 cm

g/w:220 d/d:50 y/h:59 cm

WOODY

// WALL UNIT

Woody wall unit designed to evoke the natural flow of organic forms. The ecru lacquer finish enhances the warmth of the wood while providing a smooth, refined surface that complements the richness of the marble.