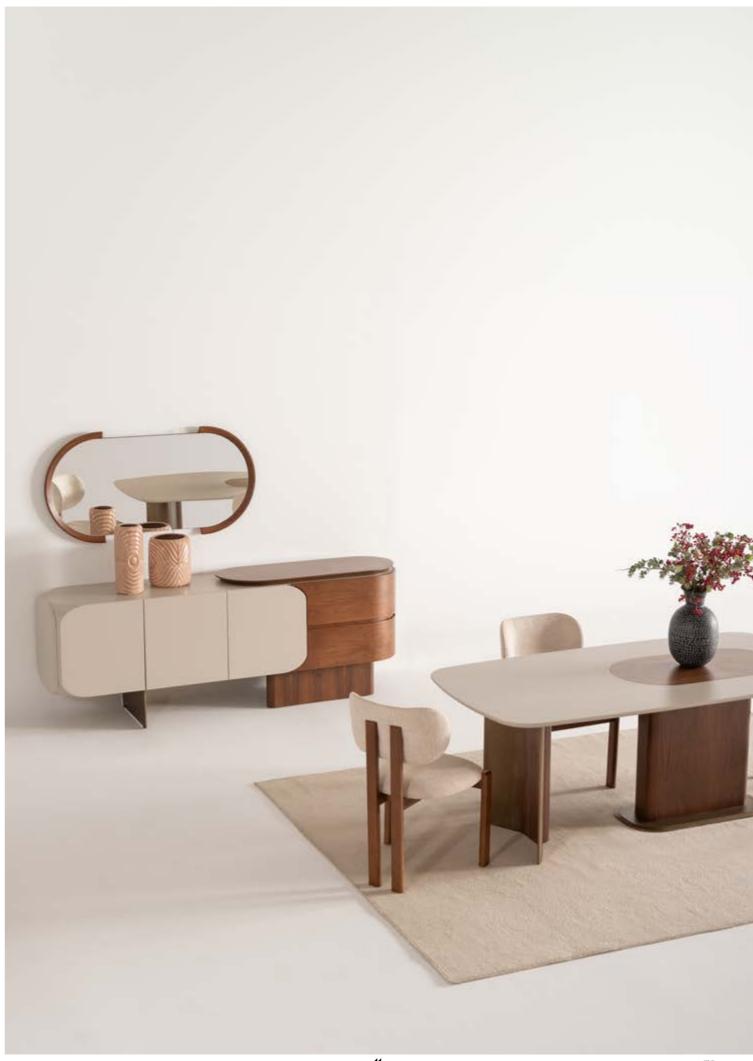

#### PERA COLLECTION

dining room // wall unit // sofa set // bedroom

Pera Collection blends the understated sophistication of matte ecru lacquer with the rich, earthy appeal of walnut veneer, creating a harmonious fusion of luxury and organic design. Each piece in this collection is carefully crafted to offer a refined aesthetic with a natural, yet modern, feel. The organic corner design is a distinctive feature of the collection, where soft, flowing curves replace traditional sharp angles.

PG.76

M O B i L Y A

Pera dining room design choice evokes a sense of movement and fluidity, reflecting nature's own forms and creating a more inviting experience. The rounded corners offer both a visual softness and a practical touch, while enhancing the overall sense of tranquility.

### PERA

// DINING ROOM

g/w:220 d/d:54 y/h:83 cm

Pera wall unit is designed to be both functional and visually captivating, this piece transforms any living space into an oasis of style and warmth. The standout feature of this wall unit is the ribbed glass door, which offers a unique visual appeal.