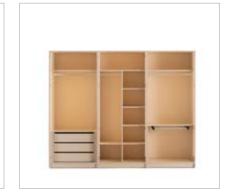

### EVA BEDROOM

g/w:165 d/d:210 y/h:36 cm

g/w:140 d/d:50 y/h:83 cm

g/w:65 d/d:50 y/h:38 cm

g/w:47 y/h:172 cm

g/w : 90 d/d : 61 y/h : 217 cm