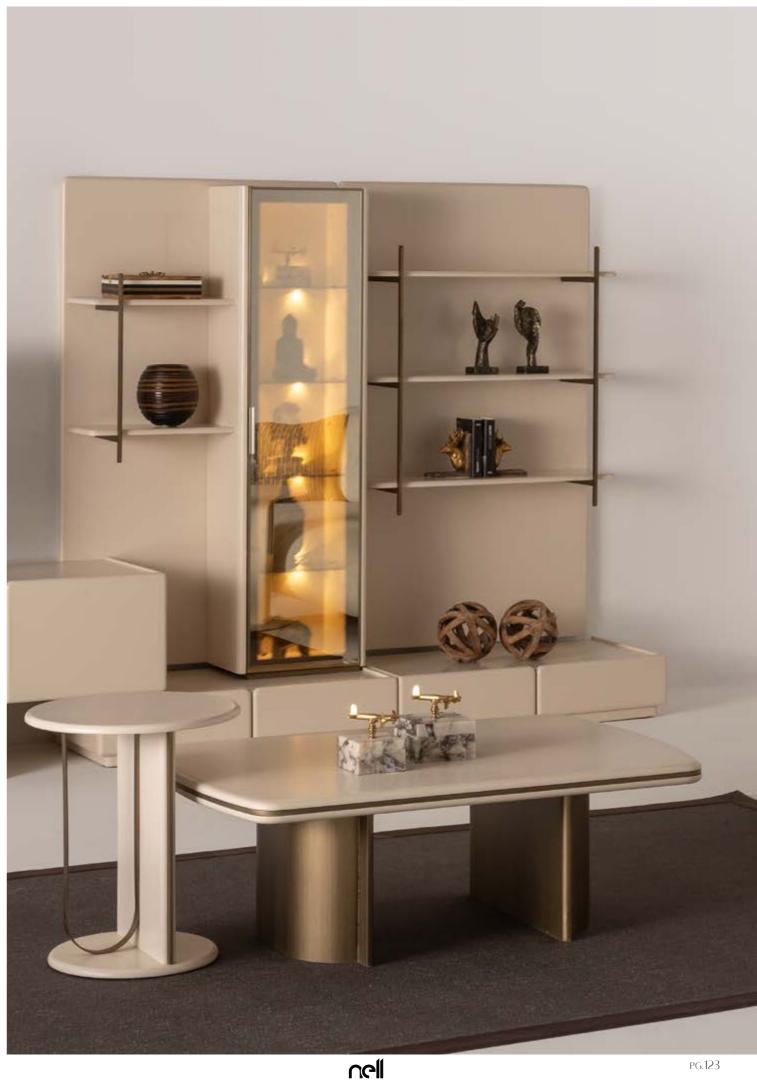

#### SOFT COLLECTION

dining room // wall unit // sofa set // bedroon

PG.112 PG.113

The sleek, modern lines are paired with luxurious materials that are both visually striking and practical. Perfect for those who appreciate fine design and luxurious finishes, Soft diningroom invites you to create a space that exudes style, comfort, and subtle sophistication.

## SOFT

// DINING ROOM

Soft wall unit is offering a clean, contemporary aesthetic that can be easily integrated into any modern interior. From open shelving and closed cabinets to drawers and glass-fronted compartments, the possibilities are endless.

// WALL UNIT

PG.124

Soft sofa set offers a harmonious blend of plush comfort and modern elegance. With its soft curves, premium upholstery, and refined gold accents, this sofa set is more than just furniture—it's an invitation to experience a new level of comfort and luxury.