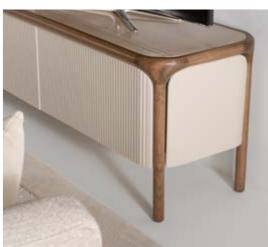

## EVA COLLECTION

dining room // wall unit // sofa set // bedroom

Eva dining room collection combines the warmth and so-phistication of walnut veneer with the modern elegance of brushed gold metal detailing and ribbed glass ac-cents. Eva offers a perfect balance of style and function.

// DINING ROOM

Whether you're looking for storage, display, or a chic place to relax, Eva wall unit with its walnut finish, gold detailing, and versatile pouf will elevate the ambiance of any room, offering both practical solutions and a statement piece for your home.