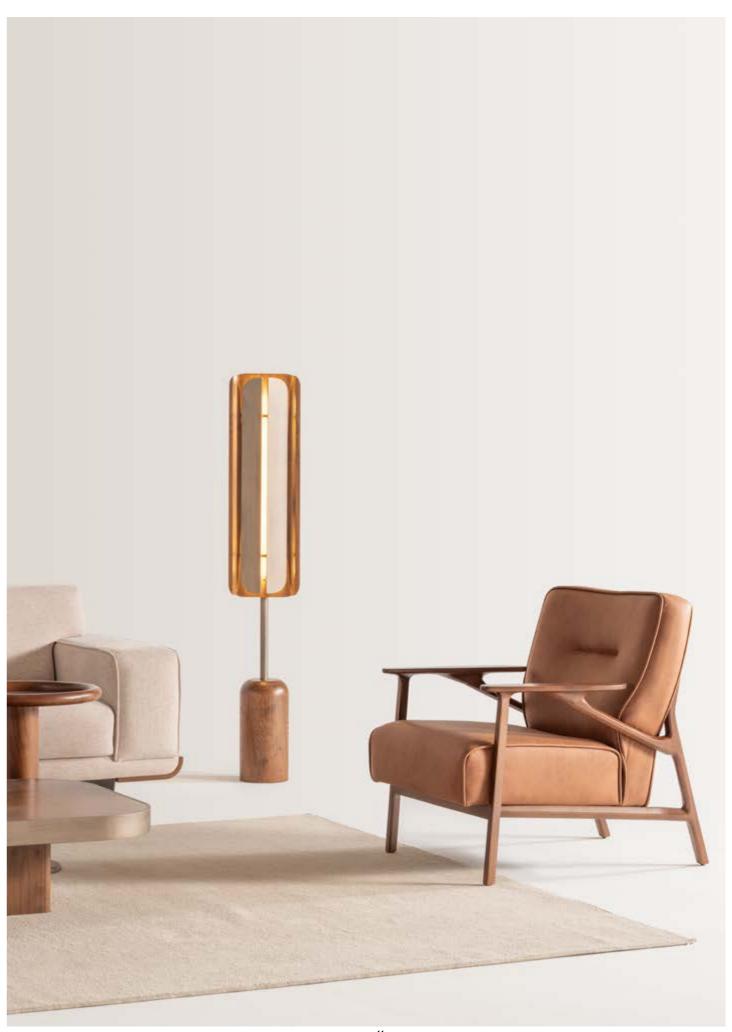

# EVA

// WALL UNIT

g/w:160 d/d:50 y/h:45 cm g/w:160 d/d:50 y/h

nell

Eva sofa set designed to blend modern comfort with timeless style. The unique oval wood bottom surface detail offers a subtle yet striking touch, providing an elegant contrast to the simple upholstery above.

// SOFA SET

nell

## EVA SOFA SET

Combining natural elegance and modern sophistication, each piece is meticulously crafted to create a harmonious balance of form and function. The standout feature of the collection is the stunning glass door wardrobe provides visual clarity and practical storage.