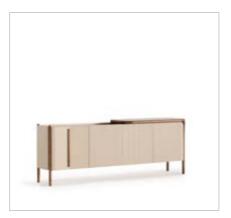

## WOODY DINING ROOM

g/w:85 d/d:4 y/h:85 cm

g/w:200 d/d:100 y/h:77 cm

g/w:220 d/d:50 y/h:59 cm

WOODY

// WALL UNIT

Woody wall unit designed to evoke the natural flow of organic forms. The ecru lacquer finish enhances the warmth of the wood while providing a smooth, refined surface that complements the richness of the marble.