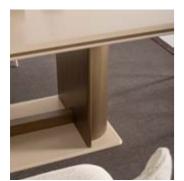

## EVA COLLECTION

dining room // wall unit // sofa set // bedroom

Eva dining room collection combines the warmth and so-phistication of walnut veneer with the modern elegance of brushed gold metal detailing and ribbed glass ac-cents. Eva offers a perfect balance of style and function.

// DINING ROOM

Whether you're looking for storage, display, or a chic place to relax, Eva wall unit with its walnut finish, gold detailing, and versatile pouf will elevate the ambiance of any room, offering both practical solutions and a statement piece for your home.

# EVA

// WALL UNIT

g/w:160 d/d:50 y/h:45 cm g/w:160 d/d:50 y/h

nell

Eva sofa set designed to blend modern comfort with timeless style. The unique oval wood bottom surface detail offers a subtle yet striking touch, providing an elegant contrast to the simple upholstery above.