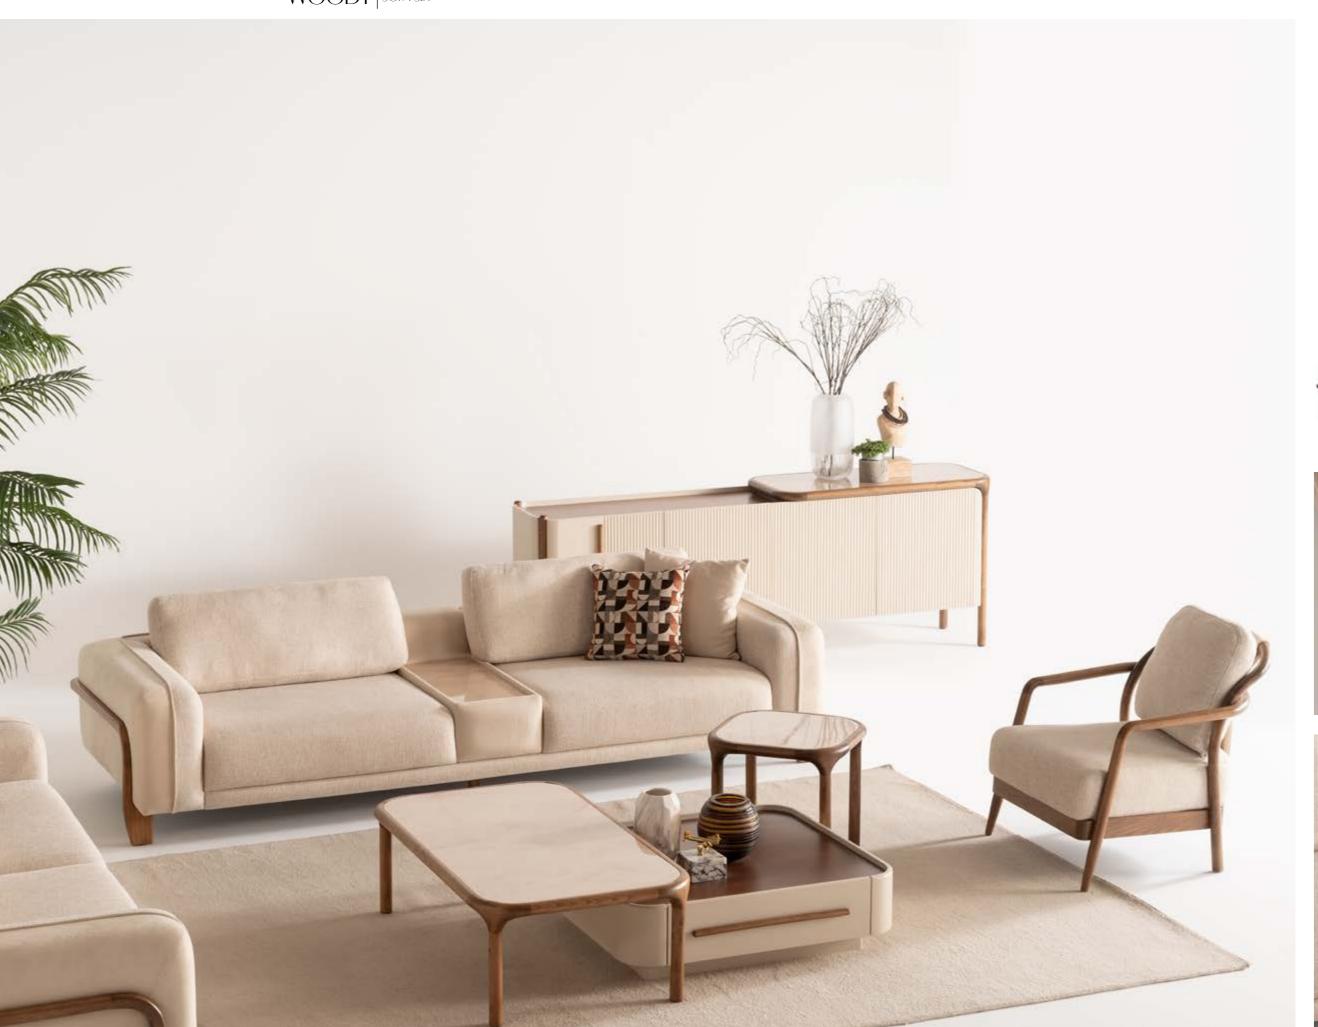

## WOODY COLLECTION

PG.38

Where nature's beauty meets refined craftsmanship. Carefully shaped to evoke the delicate curves and contours of nature, the wooden legs ground each piece with an earthy, timeless appeal. The marble brings a tactile depth that contrasts beautifully with the wood.

## WOODY DINING ROOM

g/w:85 d/d:4 y/h:85 cm

g/w:200 d/d:100 y/h:77 cm

g/w:220 d/d:50 y/h:59 cm

WOODY

// WALL UNIT

Woody wall unit designed to evoke the natural flow of organic forms. The ecru lacquer finish enhances the warmth of the wood while providing a smooth, refined surface that complements the richness of the marble.

PG.54

The sofa's legs, designed with organic curves, add a natural touch to the piece, grounding it in elegance. A refined combination of minimalism and warmth, Woody sofa set is designed to fit seamlessly into any interior, offering both style and functionality.

# WOODY

// SOFA SET

PG.60

g/w:120 d/d:70 y/h:38 cm g/w:50 d/d:50 y/h:50 cm

Woody bedroom brings the tranquility of the natural world into your personal space, blending earthy color tones with organic wood leg designs for a serene and grounded aesthetic. Each piece in the collection is thoughtfully crafted.