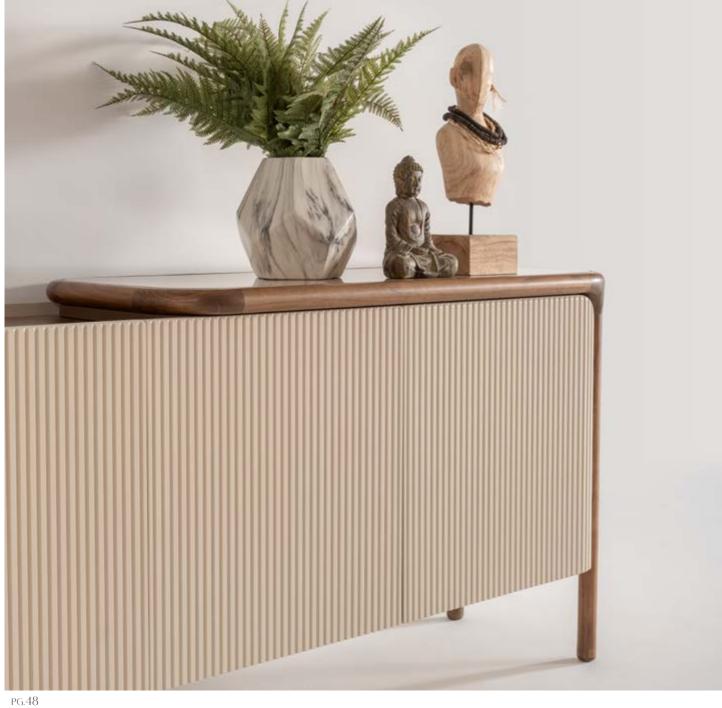

## WOODY COLLECTION

PG.38

Where nature's beauty meets refined craftsmanship. Carefully shaped to evoke the delicate curves and contours of nature, the wooden legs ground each piece with an earthy, timeless appeal. The marble brings a tactile depth that contrasts beautifully with the wood.

## WOODY DINING ROOM

g/w:85 d/d:4 y/h:85 cm

g/w:200 d/d:100 y/h:77 cm

g/w:220 d/d:50 y/h:59 cm

WOODY

// WALL UNIT

Woody wall unit designed to evoke the natural flow of organic forms. The ecru lacquer finish enhances the warmth of the wood while providing a smooth, refined surface that complements the richness of the marble.