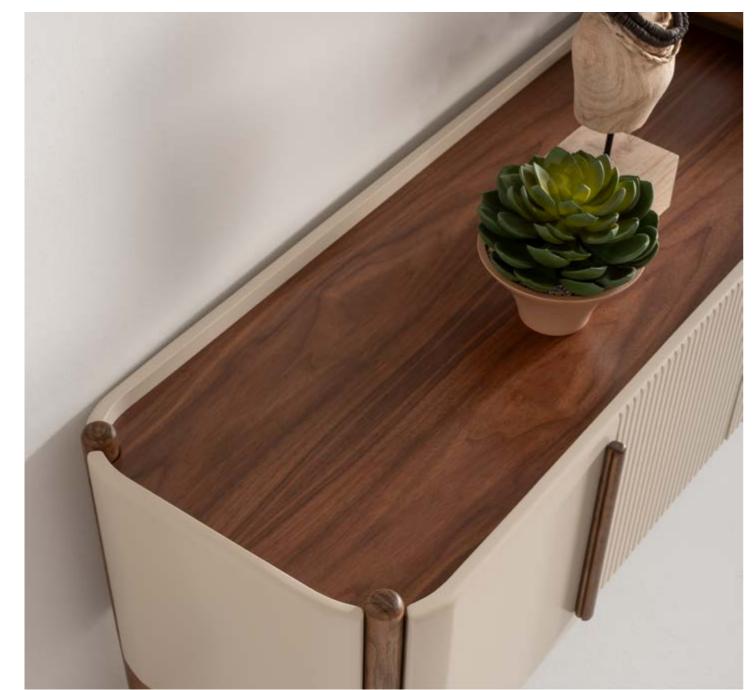

// DINING ROOM

Whether you're looking for storage, display, or a chic place to relax, Eva wall unit with its walnut finish, gold detailing, and versatile pouf will elevate the ambiance of any room, offering both practical solutions and a statement piece for your home.

# EVA

// WALL UNIT

g/w:160 d/d:50 y/h:45 cm g/w:160 d/d:50 y/h

nell

Eva sofa set designed to blend modern comfort with timeless style. The unique oval wood bottom surface detail offers a subtle yet striking touch, providing an elegant contrast to the simple upholstery above.