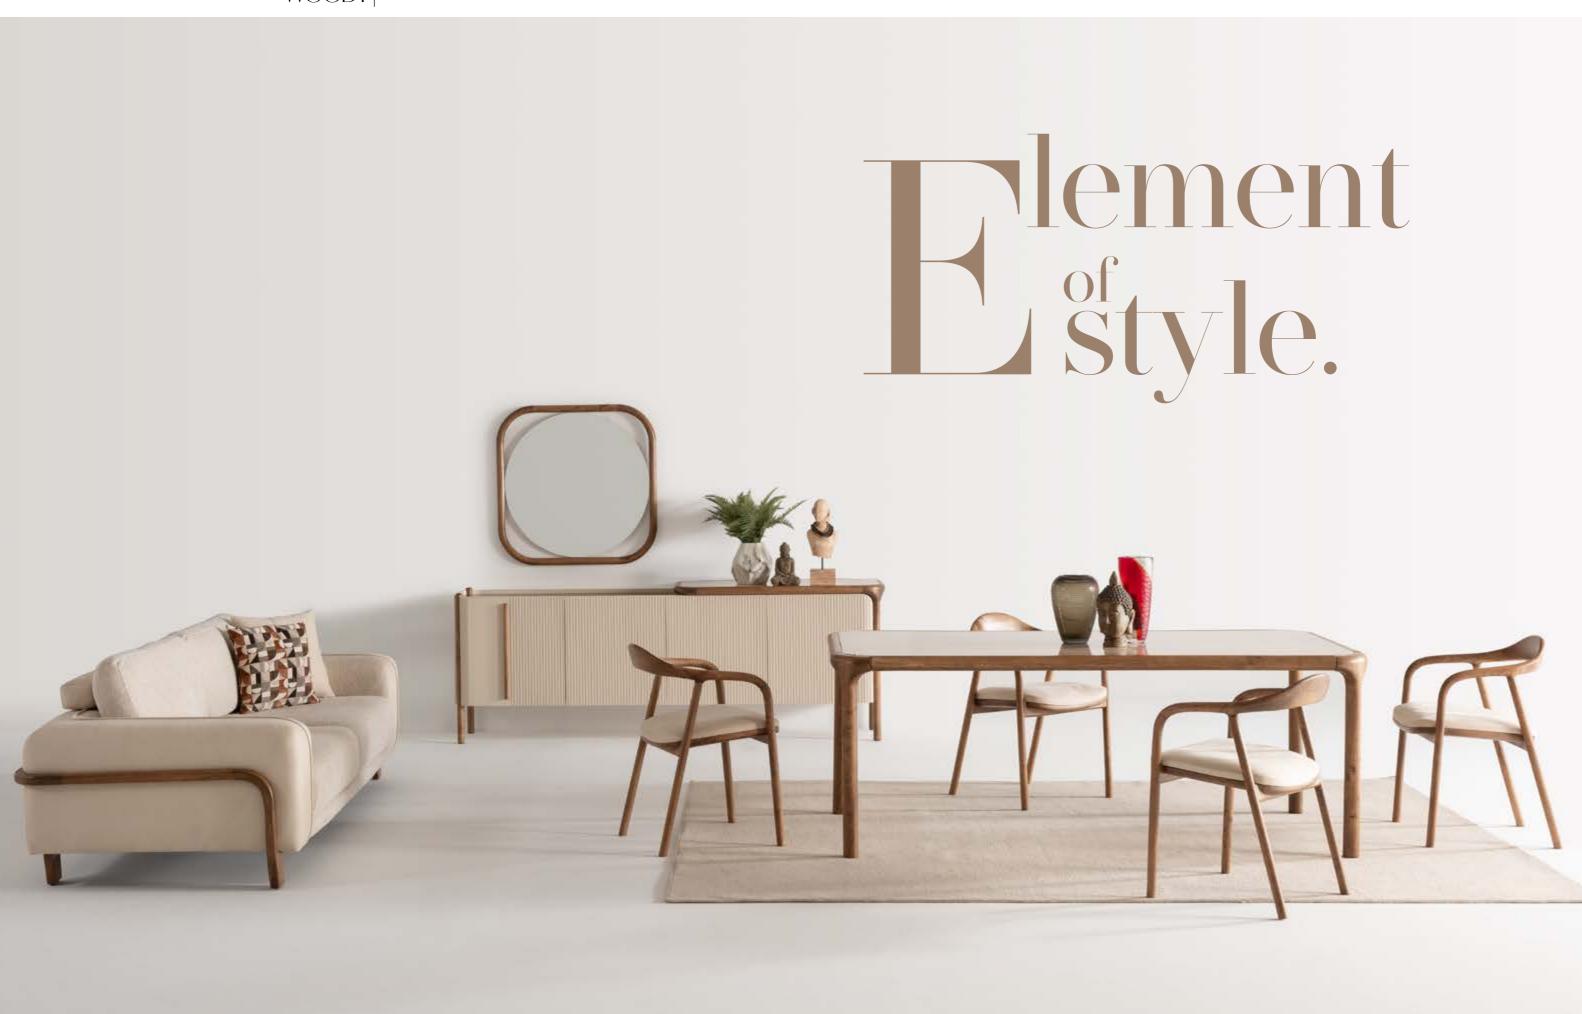

## WOODY COLLECTION

PG.38

Where nature's beauty meets refined craftsmanship. Carefully shaped to evoke the delicate curves and contours of nature, the wooden legs ground each piece with an earthy, timeless appeal. The marble brings a tactile depth that contrasts beautifully with the wood.

## WOODY DINING ROOM

g/w:85 d/d:4 y/h:85 cm

g/w:200 d/d:100 y/h:77 cm

g/w:220 d/d:50 y/h:59 cm

WOODY

// WALL UNIT

Woody wall unit designed to evoke the natural flow of organic forms. The ecru lacquer finish enhances the warmth of the wood while providing a smooth, refined surface that complements the richness of the marble.