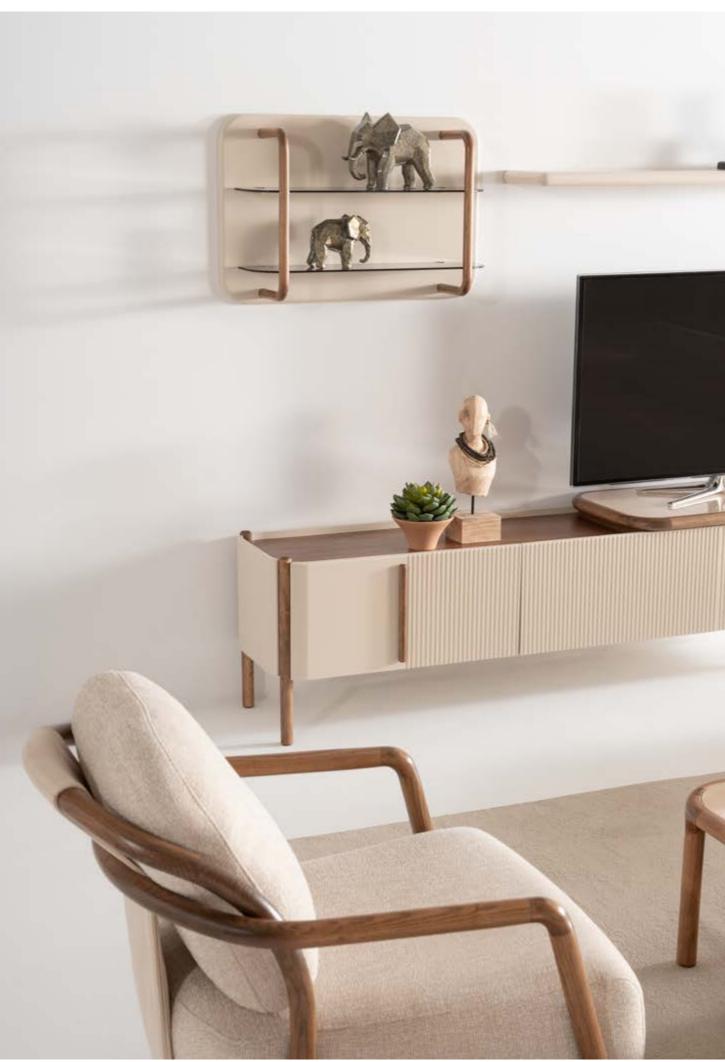

### PERA

// DINING ROOM

g/w:220 d/d:54 y/h:83 cm

Pera wall unit is designed to be both functional and visually captivating, this piece transforms any living space into an oasis of style and warmth. The standout feature of this wall unit is the ribbed glass door, which offers a unique visual appeal.

## PERA

// WALL UNIT

g/w:387 d/d:58 y/h:199 cm

g/w:96 d/d:96 y/h:36 cm

g/w:34 d/d:55 y/h:55 cm

The gently curved arms of the sofa set create a soft, inviting silhouette, embracing the contours of the body for a naturally comfortable seating experience. A distinctive feature of this sofa set is the integrated table arm—an innovative and practical design.