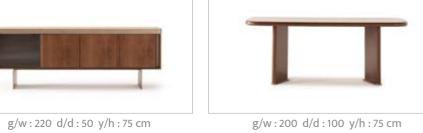

# EVA

// WALL UNIT

g/w:160 d/d:50 y/h:45 cm g/w:160 d/d:50 y/h

nell

Eva sofa set designed to blend modern comfort with timeless style. The unique oval wood bottom surface detail offers a subtle yet striking touch, providing an elegant contrast to the simple upholstery above.